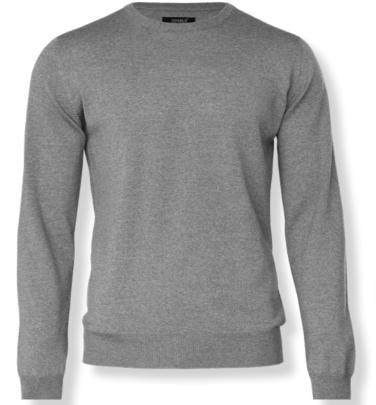

# BEAUFORT

MEN / WOMEN

Fabric 100% Merino Wool extra fine

Color Black, Navy, Grey mélange | Weight 257 g/m² | Mens S-3XL | Ladies XS-2XL

MORE INFO

#### **FABRIC**

100% Merino Wool extra fine

 WEIGHT
 MEN
 WOMEN

 257 g/m2
 S - 3XL
 XS - 2XL