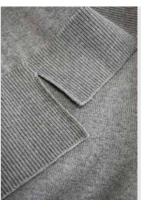

#### EXCLUSIVE DETAILS

- > 100% Merino Wool extra-fine (19.5 micron)
- > Great shape-retention
- > Rib at sleeve and bottom hem
- > Set-in sleeves
- > Crew neckline