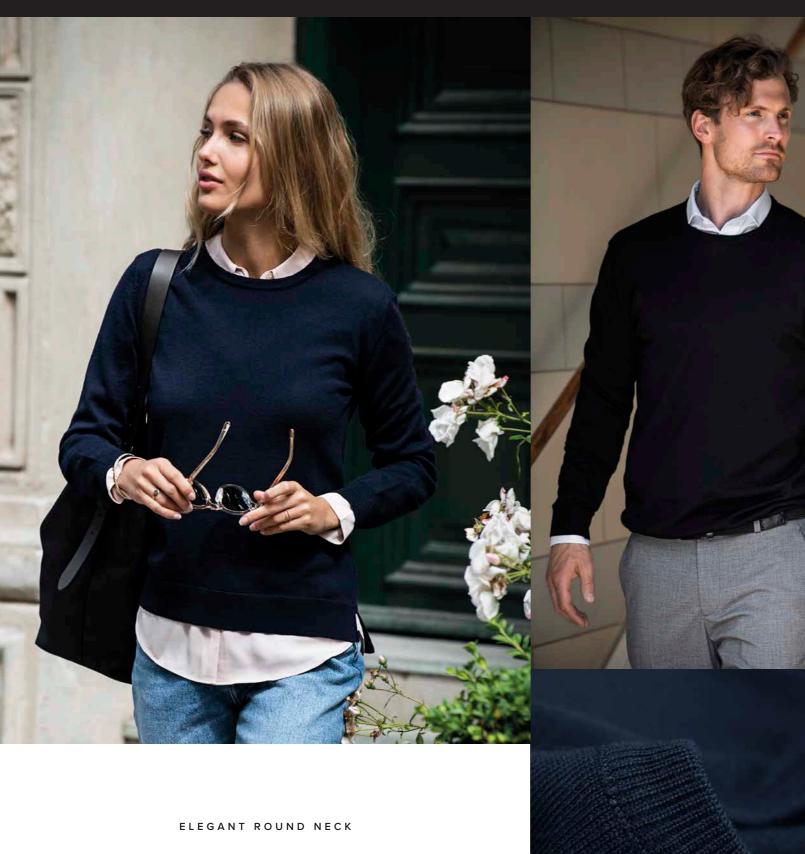

A classic wool knit is a timeless key piece in any wardrobe. Extra-fine merino wool, from Italian Zegna Baruffa, makes our exclusive knit luxuriously soft, lightweight and breathable. Beaufort is the perfect layering option for all year round and will add sophistication to any outfit.

#### DESCRIPTION

A classic wool knit is a timeless key piece in any wardrobe. Extra-fine merino wool, from Italian Zegna Baruffa, makes our exclusive knit luxuriously soft, lightweight and breathable. Beaufort is the perfect layering option for all year round and will add sophistication to any outfit.

#### EXCLUSIVE DETAILS

- > 100% Merino Wool extra-fine (19.5 micron)
- > Great shape-retention
- > Rib at sleeve and bottom hem
- > Set-in sleeves
- > Crew neckline