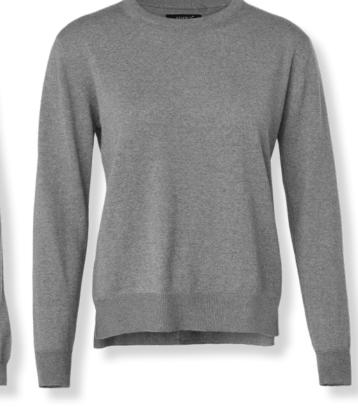

# BEAUFORT

MEN / WOMEN

Fabric 100% Merino Wool extra fine

Color Black, Navy, Grey mélange | Weight 257 g/m² | Mens S-3XL | Ladies XS-2XL

MORE INFO

#### **FABRIC**

100% Merino Wool extra fine

 WEIGHT
 MEN
 WOMEN

 257 g/m2
 S - 3XL
 XS - 2XL