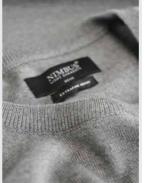

#### EXCLUSIVE DETAILS

- > 100% Merino Wool extra-fine (19.5 micron)
- > Great shape-retention
- > Rib at sleeve and bottom hem
- > Set-in sleeves
- > Crew neckline