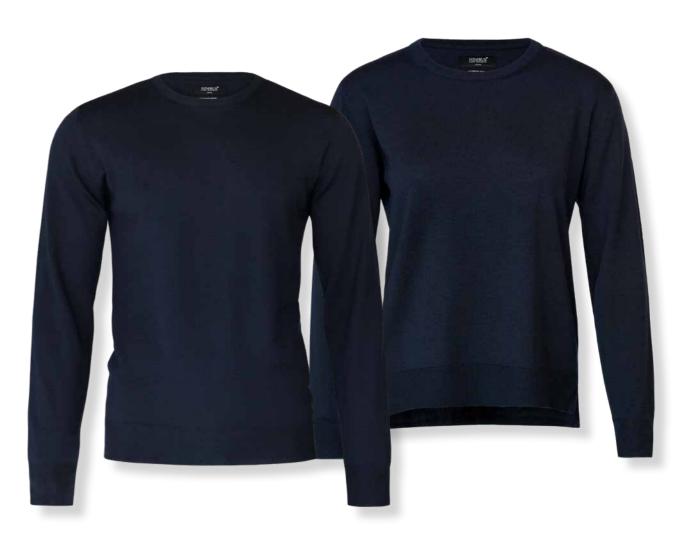

# BEAUFORT

MEN / WOMEN

Fabric 100% Merino Wool extra fine

Color Black, Navy, Grey mélange | Weight 257 g/m² | Mens S-3XL | Ladies XS-2XL

MORE INFO

#### **FABRIC**

100% Merino Wool extra fine

 WEIGHT
 MEN
 WOMEN

 257 g/m2
 S - 3XL
 XS - 2XL