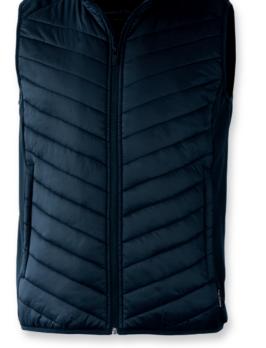

# BENTON

#### DESCRIPTION

Benton has all the active versatility that comes with a hybrid vest. It's a perfect option for when you want to obtain full arm movement capacity while keeping the rest of your body warm, or for the sunny moments when you want to shed the jacket and layer up without overheating. The lightweight Sorona® Aura fiber insulation makes this sporty essential your everyday go-to. Comfortable enough to wear all day and still stylish enough to maintain a cool athleisure wear look.