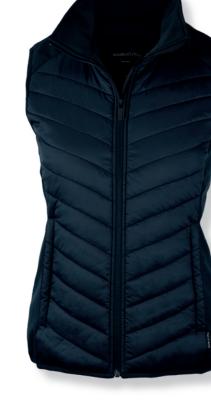

# BENTON

#### DESCRIPTION

Benton has all the active versatility that comes with a hybrid vest. It's a perfect option for when you want to obtain full arm movement capacity while keeping the rest of your body warm, or for the sunny moments when you want to shed the jacket and layer up without overheating. The lightweight Sorona® Aura fiber insulation makes this sporty essential your everyday go-to. Comfortable enough to wear all day and still stylish enough to maintain a cool athleisure wear look.