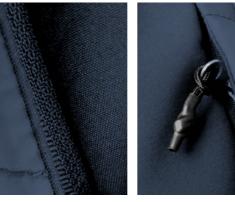

#### EXCLUSIVE DETAILS

- > Woven label with Nimbus Play logo
- > Double top stitch for reinforcement
- > High quality drawstring with black stopper
- > Comfortable collar
- > Black metal eyelets with logo
- > Cordhole inside pocket
- > Invisible zip on front pocket