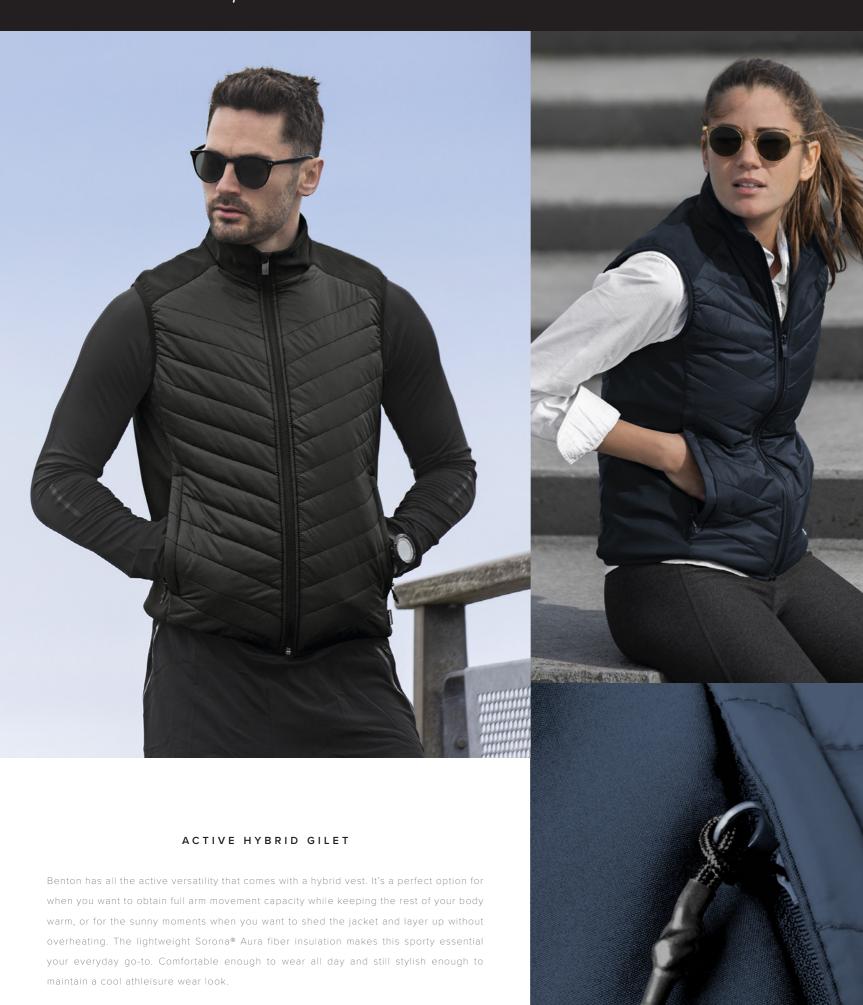

# BENTON

#### DESCRIPTION

Benton has all the active versatility that comes with a hybrid vest. It's a perfect option for when you want to obtain full arm movement capacity while keeping the rest of your body warm, or for the sunny moments when you want to shed the jacket and layer up without overheating. The lightweight Sorona® Aura fiber insulation makes this sporty essential your everyday go-to. Comfortable enough to wear all day and still stylish enough to maintain a cool athleisure wear look.