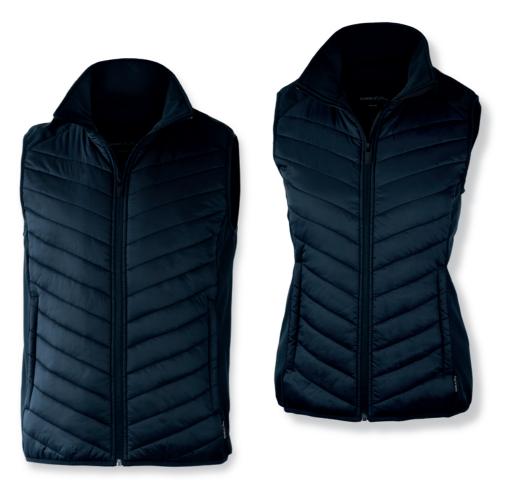

### BENTON

MENS / LADIES

OUTER FABRIC BODY 100% nylon | OUTER FABRIC SLEEVE 95% softshell/ 5% elastane

PADDING 100% polyester; Sorona® Aura fiber

COLOR Black, Navy, Olive | MENS S-4XL | LADIES XS-3XL

MORE INFO

#### FABRIC

Outer fabric body 100% nylon
Outer fabric sleeve 95% softshell/ 5% elastane
Padding 100% polyester; Sorona® Aura fiber
Water repellency finish
Bionic Finish® ECO impregnation

| WEIGHT                        | MENS    | LADIES   |
|-------------------------------|---------|----------|
| Shell 1: 38g/m².              | S - 4XL | XS - 3XL |
| Shell 2: 270 g/m <sup>2</sup> |         |          |
| Lining: 65 a/m²               |         |          |