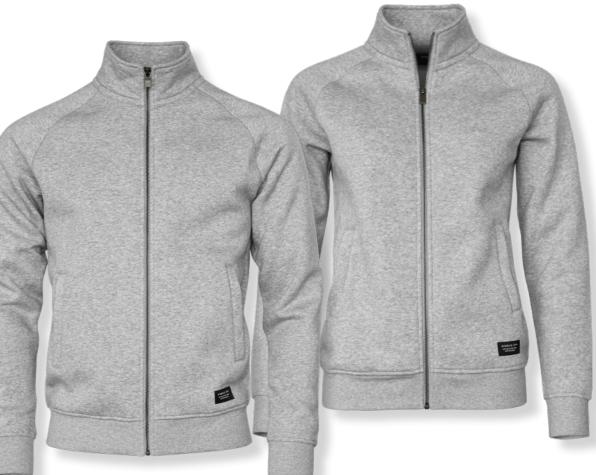

### FASHIONABLE FULL-ZIP

This modest yet fashionable luxury full zip is made in a comfy organic cotton-rich blend. The understated design with fashionable and elegant detailing makes it wearable at multiple occasions and allows for pairing with more formal wear. The brushed fleecy lining and the short-shave treatment will make the luxurious feeling last forever.





Fabric 70% combed long stabled fiber organic cotton/ 30% polyester, double dyed Rib 95% cotton/ 5% elastane | Color Black, Navy, Grey Melange Weight 310 g/m<sup>2</sup> | Men S-4XL | Women XS-3XL

SWEATS

# CAMBRIDGE

MEN / WOMEN



MORE INFO





## SWEATS CAMBRIDGE

### DESCRIPTION

This modest yet fashionable luxury full zip is made in a comfy organic cotton-rich blend. The understated design with fashionable and elegant detailing makes it wearable at multiple occasions and allows for pairing with more formal wear. The brushed fleecy lining and the short-shave treatment will make the luxurious feeling last forever.

#### EXCLUSIVE DETAILS

- > 2 classic front pockets
- > Fashionable logo detailing
- > YKK metal main zipper
- > Brushed fleece lining with short shave treatment
- > Tone