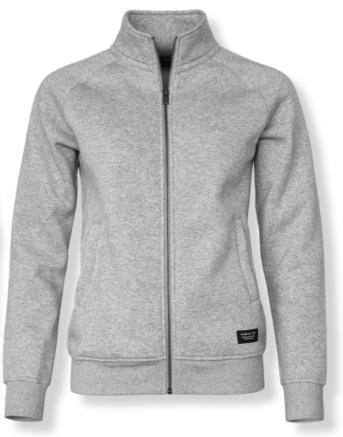

### FASHIONABLE FULL-ZIP

This modest yet fashionable luxury full zip is made in a comfy organic cotton-rich blend. The understated design with fashionable and elegant detailing makes it wearable at multiple occasions and allows for pairing with more formal wear. The brushed fleecy lining and the short-shave treatment will make the luxurious feeling last forever.

### DESCRIPTION

This modest yet fashionable luxury full zip is made in a comfy organic cotton-rich blend. The understated design with fashionable and elegant detailing makes it wearable at multiple occasions and allows for pairing with more formal wear. The brushed fleecy lining and the short-shave treatment will make the luxurious feeling last forever.