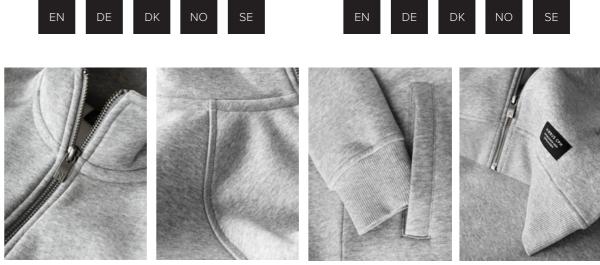

#### EXCLUSIVE DETAILS

- > 2 classic front pockets
- > Fashionable logo detailing
- > YKK metal main zipper
- > Brushed fleece lining with short shave treatment
- > Tone in tone jersey tape around the zip tape