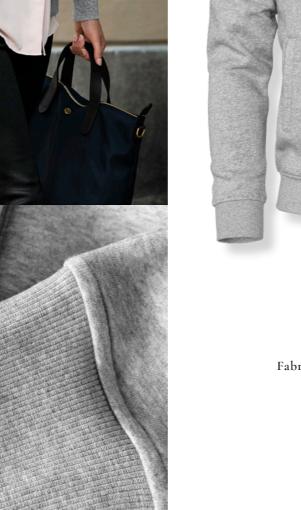

#### EXCLUSIVE DETAILS

- > 2 classic front pockets
- > Fashionable logo detailing
- > YKK metal main zipper
- > Brushed fleece lining with short shave treatment
- > Tone in tone jersey tape around the zip tape

### FABRIC

70% combed long stabled fiber organic cotton 30% polyester, double dyed Rib: 95% cotton/ 5% elastane

| WEIGHT               | MEN     | WOMEN    |
|----------------------|---------|----------|
| 310 g/m <sup>2</sup> | S - 4XL | XS - 3XL |