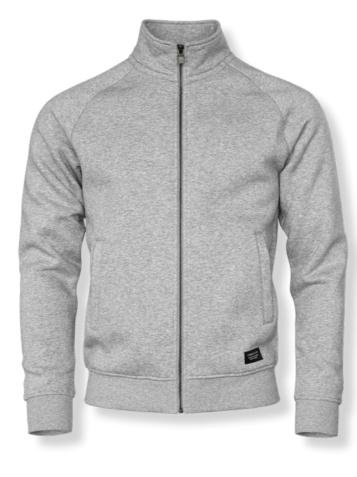

### FASHIONABLE FULL-ZIP

This modest yet fashionable luxury full zip is made in a comfy organic cotton-rich blend. The understated design with fashionable and elegant detailing makes it wearable at multiple occasions and allows for pairing with more formal wear. The brushed fleecy lining and the short-shave treatment will make the luxurious feeling last forever.

### DESCRIPTION

This modest yet fashionable luxury full zip is made in a comfy organic cotton-rich blend. The understated design with fashionable and elegant detailing makes it wearable at multiple occasions and allows for pairing with more formal wear. The brushed fleecy lining and the short-shave treatment will make the luxurious feeling last forever.