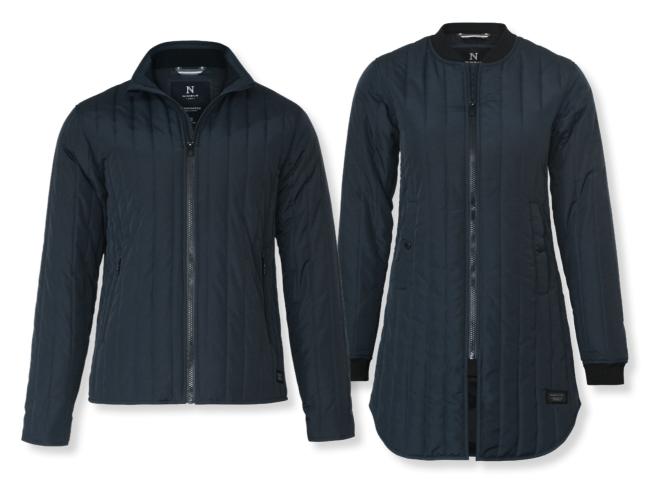

## URBAN STYLE QUILTED JACKET

Inspired by the urban fashion scene, Lindenwood offers a unique way of dressing casually while allowing a both raw a stylish appearance.

Lindenwood is a water repellent and lightweight jacket made in a 100% recycled outer fabric and insulated with a Sorona® Aura padding, suitable for wearing all year. The popular vertical quilted look makes this jacket right for wearing with both elegant and more rugged outfits. Men's version feature a stand up collar and zipped pockets. The female version is designed in a  $\frac{3}{4}$  length featuring buttoned pockets and a low collar.

#### DESCRIPTION

Inspired by the urban fashion scene, Lindenwood offers a unique way of dressing casually while allowing a both raw a stylish appearance.

Lindenwood is a water repellent and lightweight jacket made in a 100% recycled outer fabric and insulated with a Sorona® Aura padding, suitable for wearing all year. The popular vertical quilted look makes this jacket right for wearing with both elegant and more rugged outfits. Men's version feature a stand up collar and zipped pockets. The female version is designed in a ¾ length featuring buttoned pockets and a low collar.