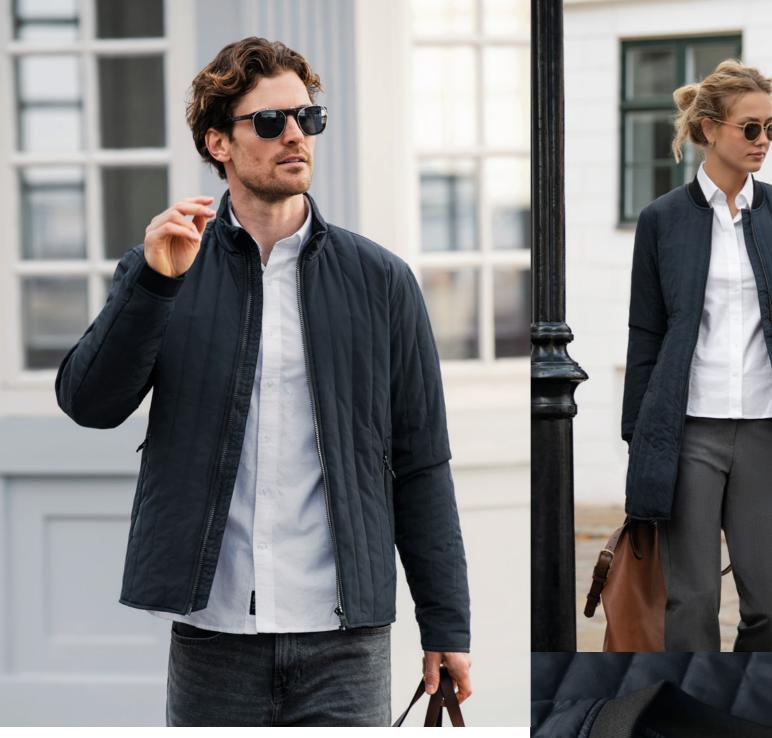

## URBAN STYLE QUILTED JACKET

Inspired by the urban fashion scene, Lindenwood offers a unique way of dressing casually while allowing a both raw a stylish appearance.

Lindenwood is a water repellent and lightweight jacket made in a 100% recycled outer fabric and insulated with a Sorona® Aura padding, suitable for wearing all year. The popular vertical quilted look makes this jacket right for wearing with both elegant and more rugged outfits. Men's version feature a stand up collar and zipped pockets. The female version is designed in a  $\frac{3}{4}$  length featuring buttoned pockets and a low collar.

#### DESCRIPTION

Inspired by the urban fashion scene, Lindenwood offers a unique way of dressing casually while allowing a both raw a stylish appearance.

Lindenwood is a water repellent and lightweight jacket made in a 100% recycled outer fabric and insulated with a Sorona® Aura padding, suitable for wearing all year. The popular vertical quilted look makes this jacket right for wearing with both elegant and more rugged outfits. Men's version feature a stand up collar and zipped pockets. The female version is designed in a ¾ length featuring buttoned pockets and a low collar.