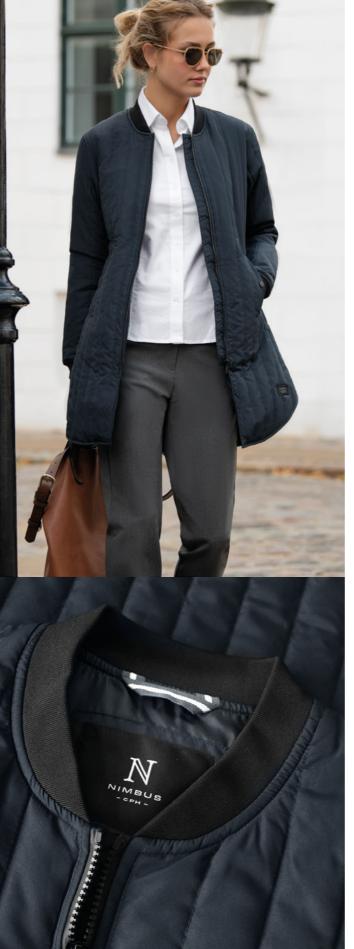

## URBAN STYLE QUILTED JACKET

Inspired by the urban fashion scene, Lindenwood offers a unique way of dressing casually while allowing a both raw a stylish appearance.

Lindenwood is a water repellent and lightweight jacket made in a 100% recycled outer fabric and insulated with a Sorona® Aura padding, suitable for wearing all year. The popular vertical quilted look makes this jacket right for wearing with both elegant and more rugged outfits. Men's version feature a stand up collar and zipped pockets. The female version is designed in a  $\frac{3}{4}$  length featuring buttoned pockets and a low collar.

#### DESCRIPTION

Inspired by the urban fashion scene, Lindenwood offers a unique way of dressing casually while allowing a both raw a stylish appearance.

Lindenwood is a water repellent and lightweight jacket made in a 100% recycled outer fabric and insulated with a Sorona® Aura padding, suitable for wearing all year. The popular vertical quilted look makes this jacket right for wearing with both elegant and more rugged outfits. Men's version feature a stand up collar and zipped pockets. The female version is designed in a ¾ length featuring buttoned pockets and a low collar.

### FABRIC

Outer fabric: 100% Recycled Pongee (Polyester). Water repellency finish - Bionic Finish® ECO. Lining: 100% Recycled Polyester. Padding: Sorona® Aura.

MEN

S-4XL

FEATURES

 $(\hat{t})$ 

**WEIGHT** Shell: 75 g/m<sup>2</sup> Lining: 60-65 g/m<sup>2</sup> WOMEN XS-3XL