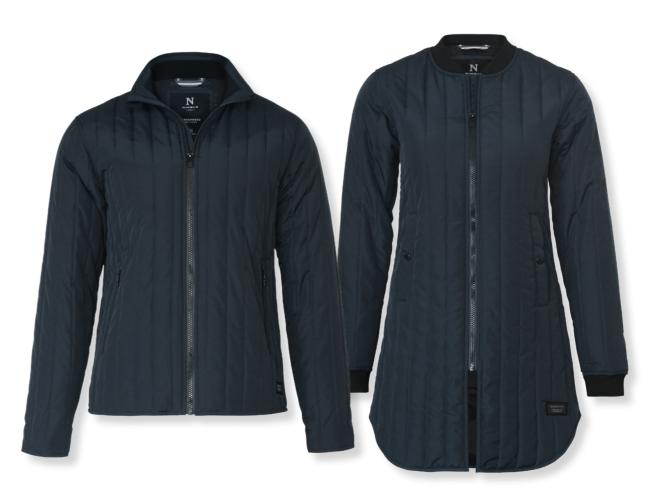

## URBAN STYLE QUILTED JACKET

Inspired by the urban fashion scene, Lindenwood offers a unique way of dressing casually while allowing a both raw a stylish appearance.

Lindenwood is a water repellent and lightweight jacket made in a 100% recycled outer fabric and insulated with a Sorona® Aura padding, suitable for wearing all year. The popular vertical quilted look makes this jacket right for wearing with both elegant and more rugged outfits. Men's version feature a stand up collar and zipped pockets. The female version is designed in a  $\frac{3}{4}$  length featuring buttoned pockets and a low collar.

#### DESCRIPTION

Inspired by the urban fashion scene, Lindenwood offers a unique way of dressing casually while allowing a both raw a stylish appearance.

Lindenwood is a water repellent and lightweight jacket made in a 100% recycled outer fabric and insulated with a Sorona® Aura padding, suitable for wearing all year. The popular vertical quilted look makes this jacket right for wearing with both elegant and more rugged outfits. Men's version feature a stand up collar and zipped pockets. The female version is designed in a ¾ length featuring buttoned pockets and a low collar.

### EXCLUSIVE DETAILS

- > 100% Recycled outer fabric
- > Insulation with Sorona® Aura
- > Feminine <sup>3</sup>/<sub>4</sub> length (Women's version)
- > Zipped pockets (Men's version)