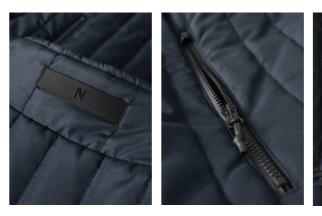

### EXCLUSIVE DETAILS

- > 100% Recycled outer fabric
- > Insulation with Sorona® Aura
- > Feminine <sup>3</sup>/<sub>4</sub> length (Women's version)
- > Zipped pockets (Men's version)

### FABRIC

Outer fabric: 100% Recycled Pongee (Polyester). Water repellency finish - Bionic Finish® ECO. Lining: 100% Recycled Polyester. Padding: Sorona® Aura.

MEN

S-4XL

FEATURES

 $(\hat{t})$ 

**WEIGHT** Shell: 75 g/m<sup>2</sup> Lining: 60-65 g/m<sup>2</sup> WOMEN XS-3XL