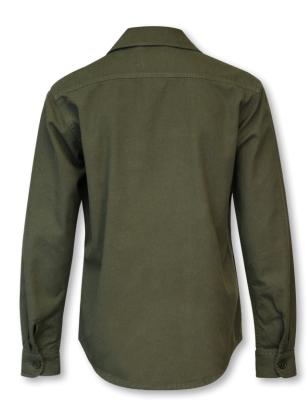

## NAPA

#### VERSATILE OVERSHIRT

Made from 100% Cotton canvas, the cool Napa overshirt is a both versatile and minimalistic piece of garment. It is ideal thrown over a T-shirt when the summer nights draw in and just as good for layering up and worn between a sweater and an overcoat to keep out the autumn chill.

FABRIC 100% Cotton Canvas
COLOUR Black, Light Olive
WEIGHT Fabric: 220g/m²

SIZE Men: XS - 3XL | Women: XS - 3XL

EXCLUSIVE DETAILS

· Two chest pockets

- · Hidden side pockets
- Tone in tone buttons