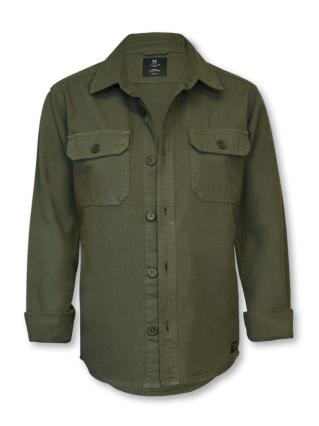

## NAPA

#### VERSATILE OVERSHIRT

Made from 100% Cotton canvas, the cool Napa overshirt is a both versatile and minimalistic piece of garment. It is ideal thrown over a T-shirt when the summer nights draw in and just as good for layering up and worn between a sweater and an overcoat to keep out the autumn chill.

FABRIC 100% Cotton Canvas
COLOUR Black, Light Olive
WEIGHT Fabric: 220g/m²

SIZE Men: XS - 3XL | Women: XS - 3XL

EXCLUSIVE DETAILS

· Two chest pockets

- · Hidden side pockets
- Tone in tone buttons