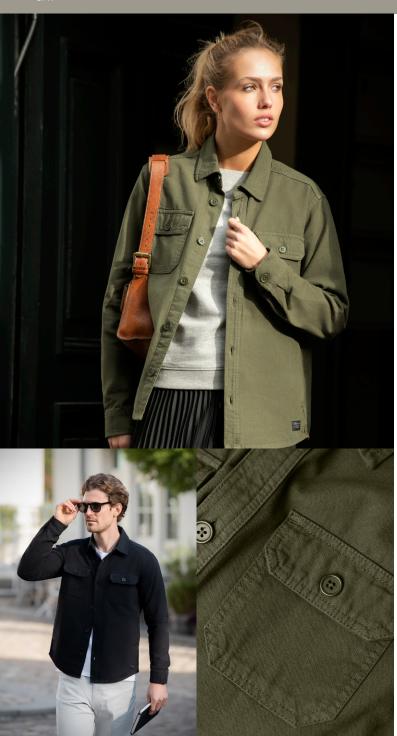

## NAPA

#### VERSATILE OVERSHIRT

Made from 100% Cotton canvas, the cool Napa overshirt is a both versatile and minimalistic piece of garment. It is ideal thrown over a T-shirt when the summer nights draw in and just as good for layering up and worn between a sweater and an overcoat to keep out the autumn chill.

FABRIC 100% Cotton Canvas
COLOUR Black, Light Olive
WEIGHT Fabric: 220g/m²

SIZE Men: XS - 3XL | Women: XS - 3XL

EXCLUSIVE DETAILS

· Two chest pockets

- · Hidden side pockets
- Tone in tone buttons