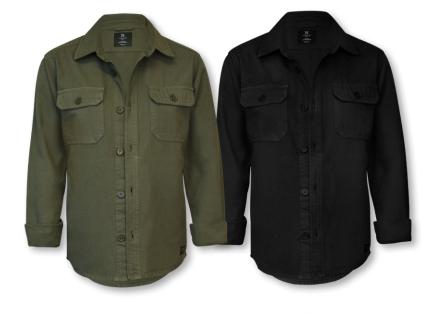

# NAPA

MEN / WOMEN

Black / Light Olive

MORE INFO

## NAPA

#### VERSATILE OVERSHIRT

Made from 100% Cotton canvas, the cool Napa overshirt is a both versatile and minimalistic piece of garment. It is ideal thrown over a T-shirt when the summer nights draw in and just as good for layering up and worn between a sweater and an overcoat to keep out the autumn chill.

FABRIC 100% Cotton Canvas
COLOUR Black, Light Olive
WEIGHT Fabric: 220g/m²

SIZE Men: XS - 3XL | Women: XS - 3XL

EXCLUSIVE DETAILS

· Two chest pockets

- · Hidden side pockets
- Tone in tone buttons