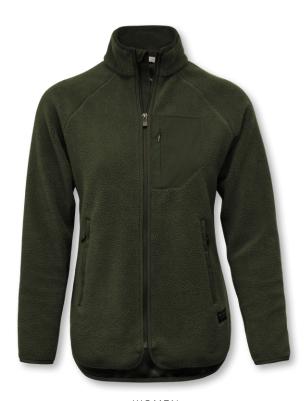

## **TIMBERLAKE**

MEN / WOMEN

Olive / Dark Navy

WOMEN

Olive / Dark Navy

### **TIMBERLAKE**

#### MODERN SHERPA FLEECE

Add warmth without weight when you put on the Timberlake Sherpa fleece. The high-pile, made from 100% recycled polyester, offers excellent thermal retention while being quick-drying and breathable. The contemporary and clean design combines traditional details with an comfortable fit and functionalities. Timberlake is a versatile piece of outerwear in a modern and cool look.

FABRIC Outer fabric: 100% Recycled polyester. Pocket lining: 100% Polyester

COLOUR Olive, Dark Navy WEIGHT Shell: 320 g/m<sup>2</sup>

SIZE Men: S - 3XL | Women: XS - 2XL

**EXCLUSIVE DETAILS** 

· Chest pocket with zipper closure