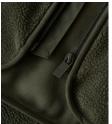

#### MODERN SHERPA FLEECE

Add warmth without weight when you put on the Timberlake Sherpa fleece. The high-pile, made from 100% recycled polyester, offers excellent thermal retention while being quick-drying and breathable. The contemporary and clean design combines traditional details with an comfortable fit and functionalities. Timberlake is a versatile piece of outerwear in a modern and cool look.

FABRIC Outer fabric: 100% Recycled polyester. Pocket lining: 100% Polyester

COLOUR Olive, Dark Navy WEIGHT Shell: 320 g/m<sup>2</sup>

SIZE Men: S - 3XL | Women: XS - 2XL

**EXCLUSIVE DETAILS** 

· Chest pocket with zipper closure

- · Side pockets with zipper closure
- · Extended backtail

WASHING INSTRUCTIONS

MEN

WOMEN

View on our website