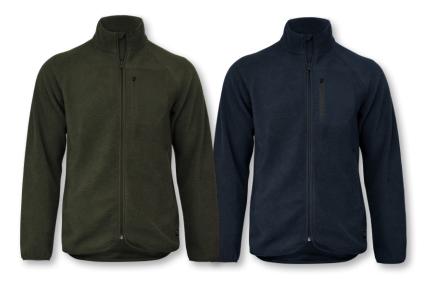

## **TIMBERLAKE**

MEN / WOMEN

Olive / Dark Navy

WOMEN

Olive / Dark Navy

#### MODERN SHERPA FLEECE

Add warmth without weight when you put on the Timberlake Sherpa fleece. The high-pile, made from 100% recycled polyester, offers excellent thermal retention while being quick-drying and breathable. The contemporary and clean design combines traditional details with an comfortable fit and functionalities. Timberlake is a versatile piece of outerwear in a modern and cool look.

FABRIC Outer fabric: 100% Recycled polyester. Pocket lining: 100% Polyester

COLOUR Olive, Dark Navy WEIGHT Shell: 320 g/m<sup>2</sup>

SIZE Men: S - 3XL | Women: XS - 2XL

**EXCLUSIVE DETAILS** 

· Chest pocket with zipper closure

- · Side pockets with zipper closure
- · Extended backtail

WASHING INSTRUCTIONS

MEN

WOMEN

View on our website