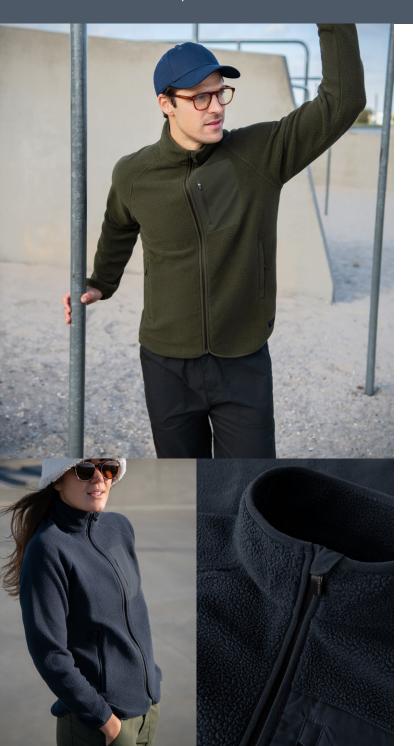

## **TIMBERLAKE**

MEN / WOMEN

Olive / Dark Navy

WOMEN

Olive / Dark Navy

### **TIMBERLAKE**

#### MODERN SHERPA FLEECE

Add warmth without weight when you put on the Timberlake Sherpa fleece. The high-pile, made from 100% recycled polyester, offers excellent thermal retention while being quick-drying and breathable. The contemporary and clean design combines traditional details with an comfortable fit and functionalities. Timberlake is a versatile piece of outerwear in a modern and cool look.

FABRIC Outer fabric: 100% Recycled polyester. Pocket lining: 100% Polyester

COLOUR Olive, Dark Navy WEIGHT Shell: 320 g/m<sup>2</sup>

SIZE Men: S - 3XL | Women: XS - 2XL

**EXCLUSIVE DETAILS** 

· Chest pocket with zipper closure

- · Side pockets with zipper closure
- · Extended backtail

WASHING INSTRUCTIONS

MEN

WOMEN

View on our website