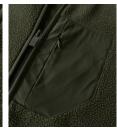

FABRIC Outer fabric: 100% Recycled polyester. Pocket lining: 100% Polyester

COLOUR Olive, Dark Navy WEIGHT Shell: 320 g/m<sup>2</sup>

SIZE Men: S - 3XL | Women: XS - 2XL

**EXCLUSIVE DETAILS** 

· Chest pocket with zipper closure

- · Side pockets with zipper closure
- · Extended backtail

WASHING INSTRUCTIONS

MEN

WOMEN

View on our website