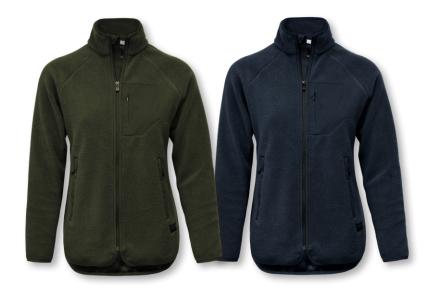

## **TIMBERLAKE**

MEN / WOMEN

Olive / Dark Navy

WOMEN

Olive / Dark Navy

#### MODERN SHERPA FLEECE

Add warmth without weight when you put on the Timberlake Sherpa fleece. The high-pile, made from 100% recycled polyester, offers excellent thermal retention while being quick-drying and breathable. The contemporary and clean design combines traditional details with an comfortable fit and functionalities. Timberlake is a versatile piece of outerwear in a modern and cool look.

FABRIC Outer fabric: 100% Recycled polyester. Pocket lining: 100% Polyester

COLOUR Olive, Dark Navy WEIGHT Shell: 320 g/m<sup>2</sup>

SIZE Men: S - 3XL | Women: XS - 2XL

**EXCLUSIVE DETAILS** 

· Chest pocket with zipper closure

- · Side pockets with zipper closure
- · Extended backtail

WASHING INSTRUCTIONS

MEN

WOMEN

View on our website