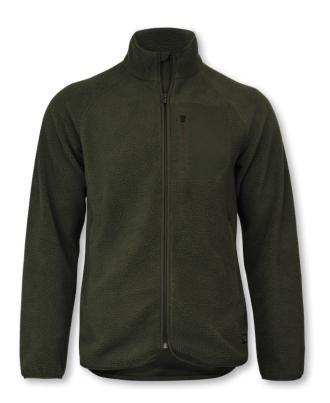

## **TIMBERLAKE**

MEN / WOMEN

Olive / Dark Navy

WOMEN

Olive / Dark Navy

### **TIMBERLAKE**

#### MODERN SHERPA FLEECE

Add warmth without weight when you put on the Timberlake Sherpa fleece. The high-pile, made from 100% recycled polyester, offers excellent thermal retention while being quick-drying and breathable. The contemporary and clean design combines traditional details with an comfortable fit and functionalities. Timberlake is a versatile piece of outerwear in a modern and cool look.

FABRIC Outer fabric: 100% Recycled polyester. Pocket lining: 100% Polyester

COLOUR Olive, Dark Navy WEIGHT Shell: 320 g/m<sup>2</sup>

SIZE Men: S - 3XL | Women: XS - 2XL

**EXCLUSIVE DETAILS** 

· Chest pocket with zipper closure