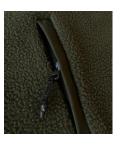

FABRIC Outer fabric: 100% Recycled polyester. Pocket lining: 100% Polyester

COLOUR Olive, Dark Navy WEIGHT Shell: 320 g/m<sup>2</sup>

SIZE Men: S - 3XL | Women: XS - 2XL

**EXCLUSIVE DETAILS** 

· Chest pocket with zipper closure

- · Side pockets with zipper closure
- · Extended backtail

WASHING INSTRUCTIONS

MEN

WOMEN

View on our website