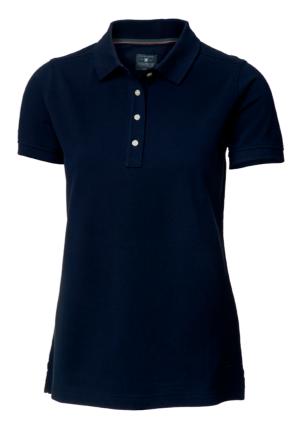

# YALE

MENS / LADIES

Fabric 100% fine combed cotton. 40/2, two thread piqué

Color Black, Navy, White

Weight 250 g/m² | Mens S-4XL | Ladies XS-3XL

MORE INFO

#### EXCLUSIVE DETAILS

- > Classic two thread pique
- > Feminine styled 4-button fastening (ladies version)
- > 2-button placket (mens version)
- > Forwarded double stitches at the shoulders
- > Colored decoration details at neck tape and at the bottom slit
- > Tone in tone badge above hem, left side of polo
- > Slightly stiff collar

#### FABRIC

100% fine combed cotton 40/2, two thread piqué

| WEIGHT               | MENS    | LADIES   |
|----------------------|---------|----------|
| 250 g/m <sup>2</sup> | S - 4XL | XS - 3XL |

**CSR & SUSTAINABILITY** 