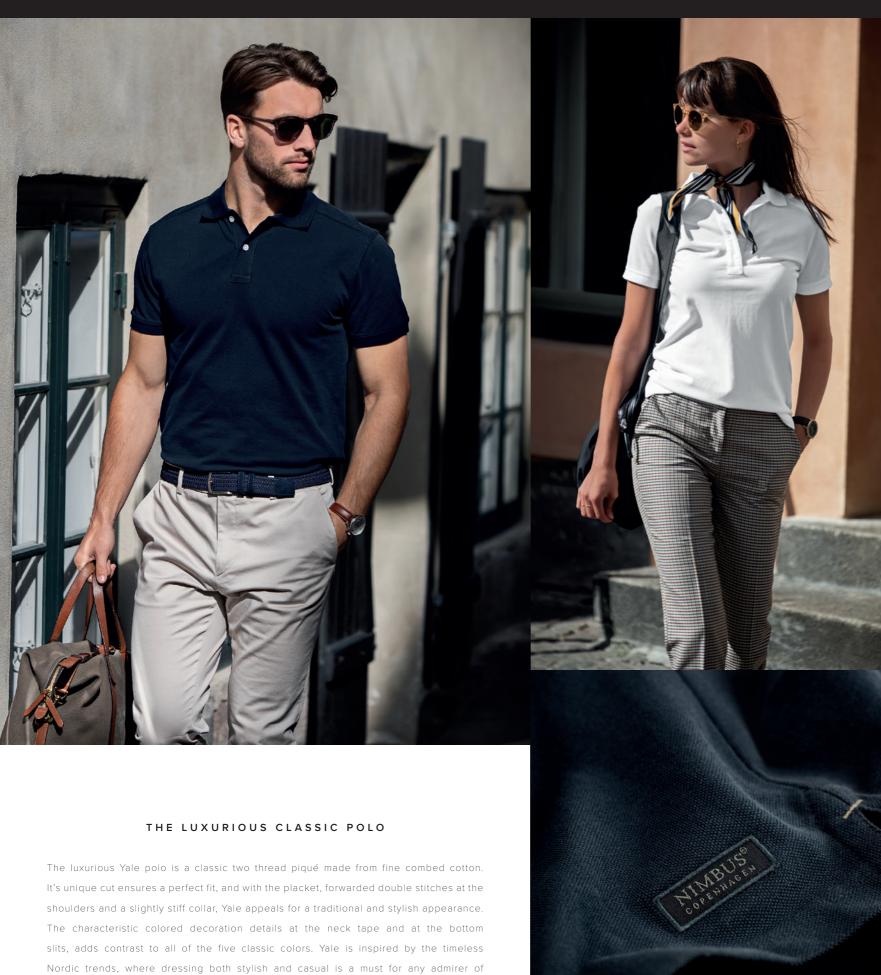

#### DESCRIPTION

The luxurious Yale polo is a classic two thread piqué made from fine combed cotton. It's unique cut ensures a perfect fit, and with the placket, forwarded double stitches at the shoulders and a slightly stiff collar, Yale appeals for a traditional and stylish appearance. The characteristic colored decoration details at the neck tape and at the bottom slits, adds contrast to all of the five classic colors. Yale is inspired by the timeless Nordic trends, where dressing both stylish and casual is a must for any admirer of Scandinavian Apparel.

#### EXCLUSIVE DETAILS

- > Classic two thread pique
- > Feminine styled 4-button fastening (ladies version)
- > 2-button placket (mens version)
- > Forwarded double stitches at the shoulders
- > Colored decoration details at neck tape and at the bottom slit
- > Tone in tone badge above hem, left side of polo
- > Slightly stiff collar