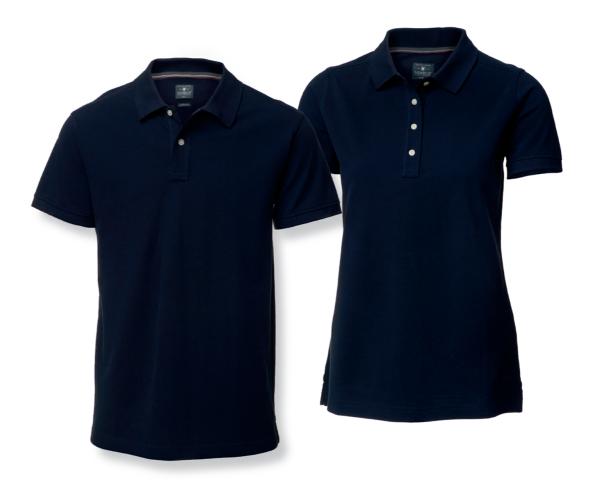

# YALE

MENS / LADIES

Fabric 100% fine combed cotton. 40/2, two thread piqué

Color Black, Navy, White

Weight 250 g/m² | Mens S-4XL | Ladies XS-3XL

MORE INFO

#### EXCLUSIVE DETAILS

- > Classic two thread pique
- > Feminine styled 4-button fastening (ladies version)
- > 2-button placket (mens version)
- > Forwarded double stitches at the shoulders
- > Colored decoration details at neck tape and at the bottom slit
- > Tone in tone badge above hem, left side of polo
- > Slightly stiff collar

#### FABRIC

100% fine combed cotton 40/2, two thread piqué

| WEIGHT               | MENS    | LADIES   |
|----------------------|---------|----------|
| 250 g/m <sup>2</sup> | S - 4XL | XS - 3XL |

**CSR & SUSTAINABILITY** 