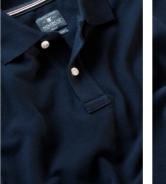

#### DESCRIPTION

The luxurious Yale polo is a classic two thread piqué made from fine combed cotton. It's unique cut ensures a perfect fit, and with the placket, forwarded double stitches at the shoulders and a slightly stiff collar, Yale appeals for a traditional and stylish appearance. The characteristic colored decoration details at the neck tape and at the bottom slits, adds contrast to all of the five classic colors. Yale is inspired by the timeless Nordic trends, where dressing both stylish and casual is a must for any admirer of Scandinavian Apparel.

#### EXCLUSIVE DETAILS

- > Classic two thread pique
- > Feminine styled 4-button fastening (ladies version)
- > 2-button placket (mens version)
- > Forwarded double stitches at the shoulders
- > Colored decoration details at neck tape and at the bottom slit
- > Tone in tone badge above hem, left side of polo
- > Slightly stiff collar