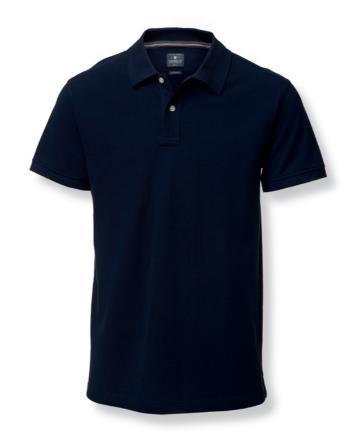

# YALE

MENS / LADIES

Fabric 100% fine combed cotton. 40/2, two thread piqué

Color Black, Navy, White

Weight 250 g/m² | Mens S-4XL | Ladies XS-3XL

MORE INFO

#### EXCLUSIVE DETAILS

- > Classic two thread pique
- > Feminine styled 4-button fastening (ladies version)
- > 2-button placket (mens version)
- > Forwarded double stitches at the shoulders
- > Colored decoration details at neck tape and at the bottom slit
- > Tone in tone badge above hem, left side of polo
- > Slightly stiff collar

#### FABRIC

100% fine combed cotton 40/2, two thread piqué

| WEIGHT               | MENS    | LADIES   |
|----------------------|---------|----------|
| 250 g/m <sup>2</sup> | S - 4XL | XS - 3XL |

**CSR & SUSTAINABILITY** 