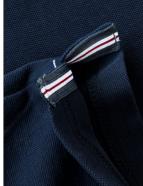

#### DESCRIPTION

The luxurious Yale polo is a classic two thread piqué made from fine combed cotton. It's unique cut ensures a perfect fit, and with the placket, forwarded double stitches at the shoulders and a slightly stiff collar, Yale appeals for a traditional and stylish appearance. The characteristic colored decoration details at the neck tape and at the bottom slits, adds contrast to all of the five classic colors. Yale is inspired by the timeless Nordic trends, where dressing both stylish and casual is a must for any admirer of Scandinavian Apparel.

#### EXCLUSIVE DETAILS

- > Classic two thread pique
- > Feminine styled 4-button fastening (ladies version)
- > 2-button placket (mens version)
- > Forwarded double stitches at the shoulders
- > Colored decoration details at neck tape and at the bottom slit
- > Tone in tone badge above hem, left side of polo
- > Slightly stiff collar