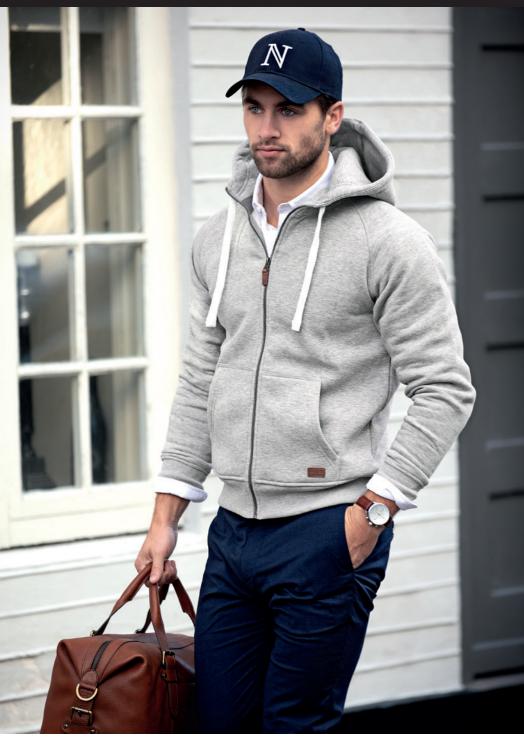

### FASHIONABLE HOODED SWEAT

This desirable modern hooded sweatshirt, in a comfy cotton-rich blend, is stylish enough for work and fashionable enough to wear around town. "Style" has been a key word for our design team. Hence, the eye-catching parts, such as rugged drawstrings, leather details, the trendy signature neck loop, and YKK zipper. The brushed fleecy lining and the short-shave treatment will make the luxurious feeling last forever.

### DESCRIPTION

This desirable modern hooded sweatshirt, in a comfy cotton-rich blend, is stylish enough for work and fashionable enough to wear around town. "Style" has been a key word for our design team. Hence, the eye-catching parts, such as rugged drawstrings, leather details, the trendy signature neck loop, and YKK zipper. The brushed fleecy lining and the short-shave treatment will make the luxurious feeling last forever.

### EXCLUSIVE DETAILS

- > Double layer fabric at hood
- > 2 classic front pockets
- > Rugged drawstrings
- > Exclusive leather detailing
- > YKK metal main zipper
- > Neck loop
- > Brushed fleece lining with short shave treatment
- > Tone in tone jersey tape around the zip tape
- > Inside loop for headphones.