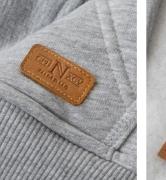

### FASHIONABLE HOODED SWEAT

This desirable modern hooded sweatshirt, in a comfy cotton-rich blend, is stylish enough for work and fashionable enough to wear around town. "Style" has been a key word for our design team. Hence, the eye-catching parts, such as rugged drawstrings, leather details, the trendy signature neck loop, and YKK zipper. The brushed fleecy lining and the short-shave treatment will make the luxurious feeling last forever.

### DESCRIPTION

This desirable modern hooded sweatshirt, in a comfy cotton-rich blend, is stylish enough for work and fashionable enough to wear around town. "Style" has been a key word for our design team. Hence, the eye-catching parts, such as rugged drawstrings, leather details, the trendy signature neck loop, and YKK zipper. The brushed fleecy lining and the short-shave treatment will make the luxurious feeling last forever.

### EXCLUSIVE DETAILS

- > Double layer fabric at hood
- > 2 classic front pockets
- > Rugged drawstrings
- > Exclusive leather detailing
- > YKK metal main zipper
- > Neck loop
- > Brushed fleece lining with short shave treatment
- > Tone in tone jersey tape around the zip tape
- > Inside loop for headphones.