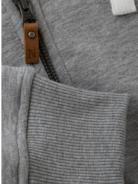

### EXCLUSIVE DETAILS

- > Double layer fabric at hood
- > 2 classic front pockets
- > Rugged drawstrings
- > Exclusive leather detailing
- > YKK metal main zipper
- > Neck loop
- > Brushed fleece lining with short shave treatment
- > Tone in tone jersey tape around the zip tape
- > Inside loop for headphones.