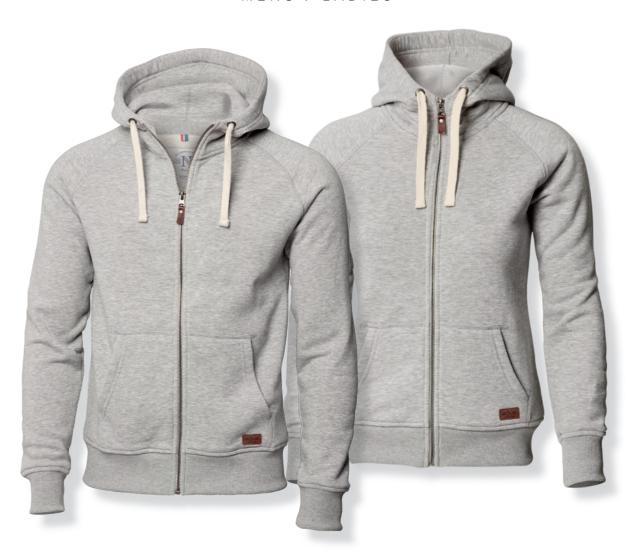

# WILLIAMSBURG

MENS / LADIES

Fabric 70% combed long stabled fiber organic cotton/ 30% polyester, double dyed Rib 95% cotton/5% elastane | Color Black, Navy, Grey Melange, Olive Weight 310 g/m² | Mens S-4XL (Olive S-3XL) | Ladies XS-3XL (Olive XS-2XL)

### FABRIC

70% combed long stabled fiber organic cotton 30% polyester, double dyed Rib 95% cotton/ 5% elastane

| WEIGHT               | MENS          | LADIES         |
|----------------------|---------------|----------------|
| 310 g/m <sup>2</sup> | S - 4XL       | XS - 3XL       |
|                      | (Olive S-3XL) | (Olive XS-2XL) |