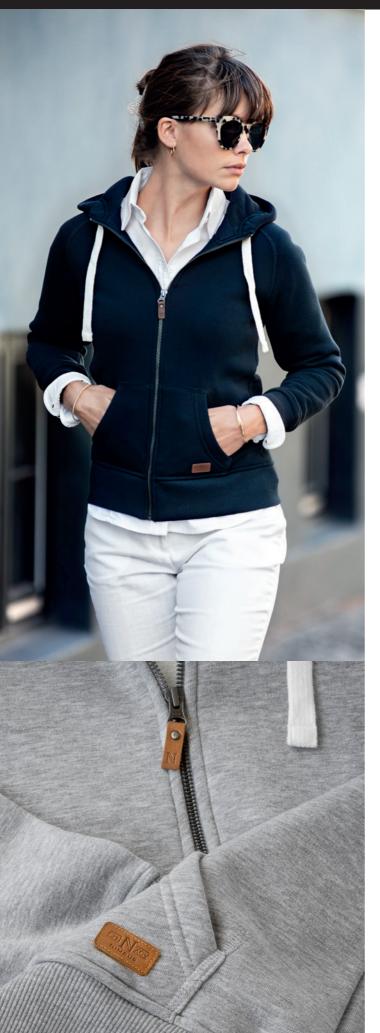

### FASHIONABLE HOODED SWEAT

This desirable modern hooded sweatshirt, in a comfy cotton-rich blend, is stylish enough for work and fashionable enough to wear around town. "Style" has been a key word for our design team. Hence, the eye-catching parts, such as rugged drawstrings, leather details, the trendy signature neck loop, and YKK zipper. The brushed fleecy lining and the short-shave treatment will make the luxurious feeling last forever.

### DESCRIPTION

This desirable modern hooded sweatshirt, in a comfy cotton-rich blend, is stylish enough for work and fashionable enough to wear around town. "Style" has been a key word for our design team. Hence, the eye-catching parts, such as rugged drawstrings, leather details, the trendy signature neck loop, and YKK zipper. The brushed fleecy lining and the short-shave treatment will make the luxurious feeling last forever.

### EXCLUSIVE DETAILS

- > Double layer fabric at hood
- > 2 classic front pockets
- > Rugged drawstrings
- > Exclusive leather detailing
- > YKK metal main zipper
- > Neck loop
- > Brushed fleece lining with short shave treatment
- > Tone in tone jersey tape around the zip tape
- > Inside loop for headphones.