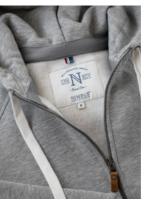

### FASHIONABLE HOODED SWEAT

This desirable modern hooded sweatshirt, in a comfy cotton-rich blend, is stylish enough for work and fashionable enough to wear around town. "Style" has been a key word for our design team. Hence, the eye-catching parts, such as rugged drawstrings, leather details, the trendy signature neck loop, and YKK zipper. The brushed fleecy lining and the short-shave treatment will make the luxurious feeling last forever.

### DESCRIPTION

This desirable modern hooded sweatshirt, in a comfy cotton-rich blend, is stylish enough for work and fashionable enough to wear around town. "Style" has been a key word for our design team. Hence, the eye-catching parts, such as rugged drawstrings, leather details, the trendy signature neck loop, and YKK zipper. The brushed fleecy lining and the short-shave treatment will make the luxurious feeling last forever.

### EXCLUSIVE DETAILS

- > Double layer fabric at hood
- > 2 classic front pockets
- > Rugged drawstrings
- > Exclusive leather detailing
- > YKK metal main zipper
- > Neck loop
- > Brushed fleece lining with short shave treatment
- > Tone in tone jersey tape around the zip tape
- > Inside loop for headphones.