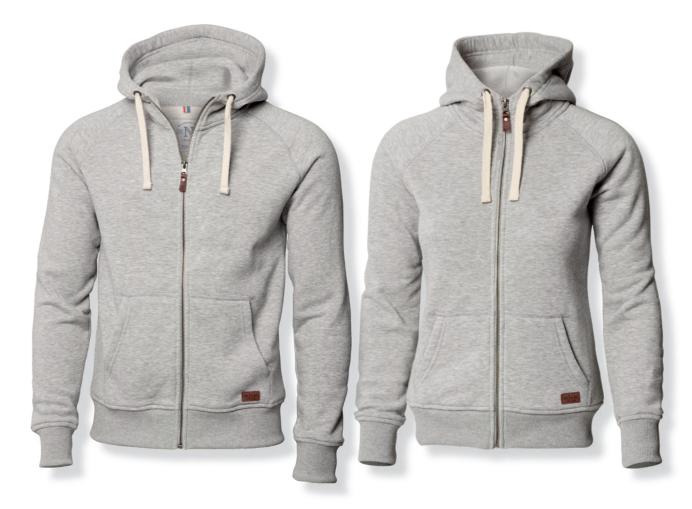

### FASHIONABLE HOODED SWEAT

This desirable modern hooded sweatshirt, in a comfy cotton-rich blend, is stylish enough for work and fashionable enough to wear around town. "Style" has been a key word for our design team. Hence, the eye-catching parts, such as rugged drawstrings, leather details, the trendy signature neck loop, and YKK zipper. The brushed fleecy lining and the short-shave treatment will make the luxurious feeling last forever.

### DESCRIPTION

This desirable modern hooded sweatshirt, in a comfy cotton-rich blend, is stylish enough for work and fashionable enough to wear around town. "Style" has been a key word for our design team. Hence, the eye-catching parts, such as rugged drawstrings, leather details, the trendy signature neck loop, and YKK zipper. The brushed fleecy lining and the short-shave treatment will make the luxurious feeling last forever.

### EXCLUSIVE DETAILS

- > Double layer fabric at hood
- > 2 classic front pockets
- > Rugged drawstrings
- > Exclusive leather detailing
- > YKK metal main zipper
- > Neck loop
- > Brushed fleece lining with short shave treatment
- > Tone in tone jersey tape around the zip tape
- > Inside loop for headphones.