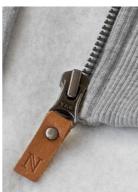

### EXCLUSIVE DETAILS

- > Double layer fabric at hood
- > 2 classic front pockets
- > Rugged drawstrings
- > Exclusive leather detailing
- > YKK metal main zipper
- > Neck loop
- > Brushed fleece lining with short shave treatment
- > Tone in tone jersey tape around the zip tape
- > Inside loop for headphones.