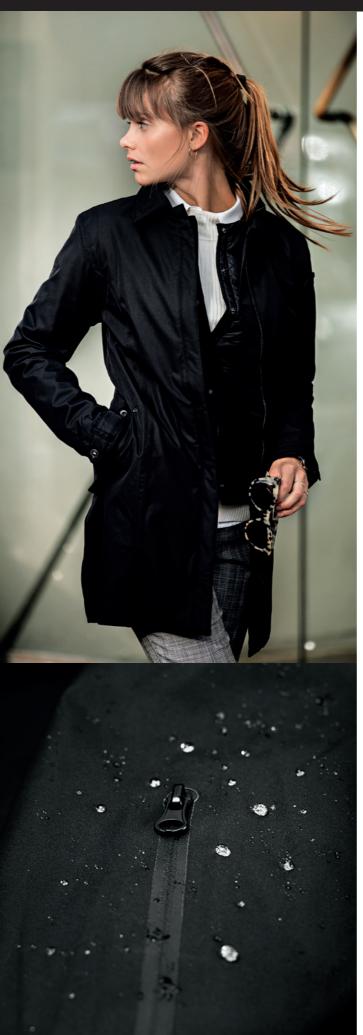

#### **EXCLUSIVE DETAILS**

- > YKK metalux main zipper and snap button placket
- > 2 front pockets with zippers
- > Sleeve strap with snap button
- > Decorative upper arm pocket with zipper
- > Decorative detailing.
- > Feminine ¾ length (ladies version)

Critically taped seams