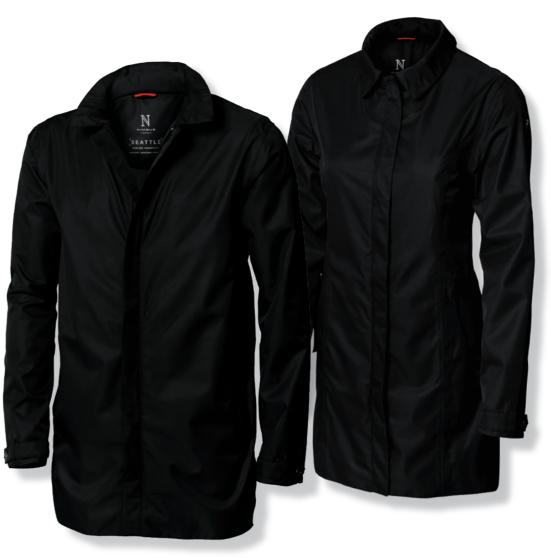

# SEATTLE

MENS / LADIES

Outer fabric 100% polyester twill | Lining 100% polyester mesh | Data TPU membrane. Water resistance 3000mm. Breathability 3000g/m²/24h. Critically taped seams

Color Black | Mens S-4XL | Ladies XS-3XL

#### **FABRIC**

Outer fabric 100% polyester twill. Wind- and water repellent Bionic Finish® ECO impregnation

Lining 100% polyester mesh

TPU membrane

Water resistance 3000mm

Breathability 3000g/m<sup>2</sup>/24h