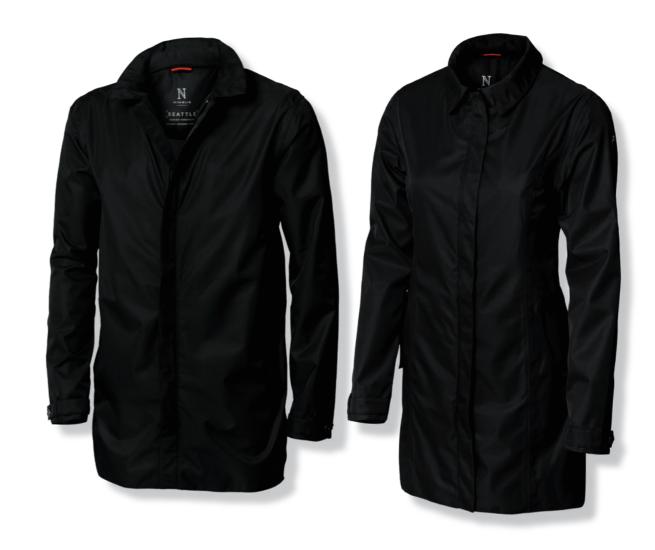

Made to last, this luxurious yet protective, clean-cut classic business coat features functional fabrics and decorative detailing. Although showing a minimalistic design, it has solid waterproof and breathable features, ensuring you stay dry whatever you are up to. If you enjoy a clean design, with functional pockets and taped seams, plus the comfort of a %-length zipper, hidden behind a protective wind placket, then this is the perfect answer to looking good on every day adventures.

#### DESCRIPTION

Made to last, this luxurious yet protective, clean-cut classic business coat features functional fabrics and decorative detailing. Although showing a minimalistic design, it has solid waterproof and breathable features, ensuring you stay dry whatever you are up to. If you enjoy a clean design, with functional pockets and taped seams, plus the comfort of a ¾-length zipper, hidden behind a protective wind placket, then this is the perfect answer to looking good on every day adventures.

#### **EXCLUSIVE DETAILS**

- > YKK metalux main zipper and snap button placket
- > 2 front pockets with zippers
- > Sleeve strap with snap button
- > Decorative upper arm pocket with zipper
- > Decorative detailing.
- > Feminine ¾ length (ladies version)