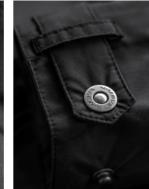

#### **EXCLUSIVE DETAILS**

- > YKK metalux main zipper and snap button placket
- > 2 front pockets with zippers
- > Sleeve strap with snap button
- > Decorative upper arm pocket with zipper
- > Decorative detailing.
- > Feminine ¾ length (ladies version)