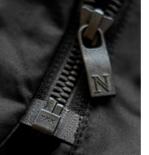

#### **EXCLUSIVE DETAILS**

- > YKK metalux main zipper and snap button placket
- > 2 front pockets with zippers
- > Sleeve strap with snap button
- > Decorative upper arm pocket with zipper
- > Decorative detailing.
- > Feminine ¾ length (ladies version)