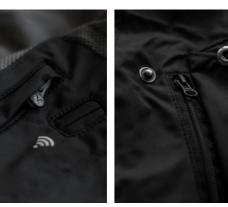

#### **EXCLUSIVE DETAILS**

- > YKK metalux main zipper and snap button placket
- > 2 front pockets with zippers
- > Sleeve strap with snap button
- > Decorative upper arm pocket with zipper
- > Decorative detailing.
- > Feminine ¾ length (ladies version)