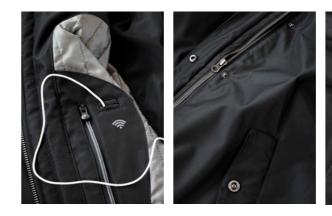

### EXCLUSIVE DETAILS

- > YKK main zipper
- > Feminine styled zipper (ladies version)
- > 2 front pockets with button closure
- > Stiff collar
- > Button at sleeves
- > Feminine ¾ length (ladies version)
- > Inside pocket
- Invisible zipper with access for inside jacket
  between shell and lining fabric for decoration
- > Inner fabric vertical quilted to soft padding for insulation