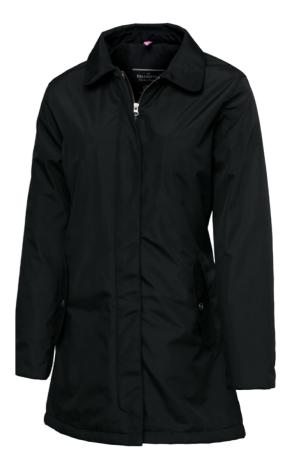

### WARM BUSINESS JACKET

Bellington is a classic business jacket with a sharp appearance and Nimbus' signature detailing. Worn over a suit or with a more casual outfit, this jacket provides comfort and an elegant look that simply outshines similar jackets. Bellington is a versatile jacket suited to life both at the office and out on the town.

#### DESCRIPTION

Bellington is a classic business jacket with a sharp appearance and Nimbus' signature detailing. Worn over a suit or with a more casual outfit, this jacket provides comfort and an elegant look that simply outshines similar jackets. Bellington is a versatile jacket suited to life both at the office and out on the town.

### EXCLUSIVE DETAILS

- > YKK main zipper
- > Feminine styled zipper (ladies version)
- > 2 front pockets with button closure
- > Stiff collar
- > Button at sleeves
- > Feminine ¾ length (ladies version)
- > Inside pocket
- Invisible zipper with access for inside jacket
  between shell and lining fabric for decoration
- > Inner fabric vertical quilted to soft padding for insulation