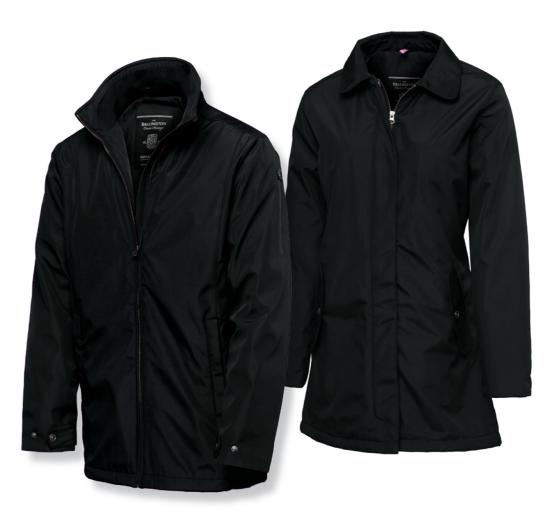

# BELLINGTON

MENS / LADIES

MORE INFO

 $\checkmark$ 

# CORPORATE BELLINGTON

## FABRIC

Outer fabric 100% polyester pongee. Wind- and water repellent Bionic Finish® ECO impregnation Lining 100% polyester twill in Grey Melange, vertical quilted

WEIGHT Shell: 220 g/m<sup>2</sup>.

Lining: 40 g/m<sup>2</sup>

MENS S - 4XL

LADIES XS - 3XL