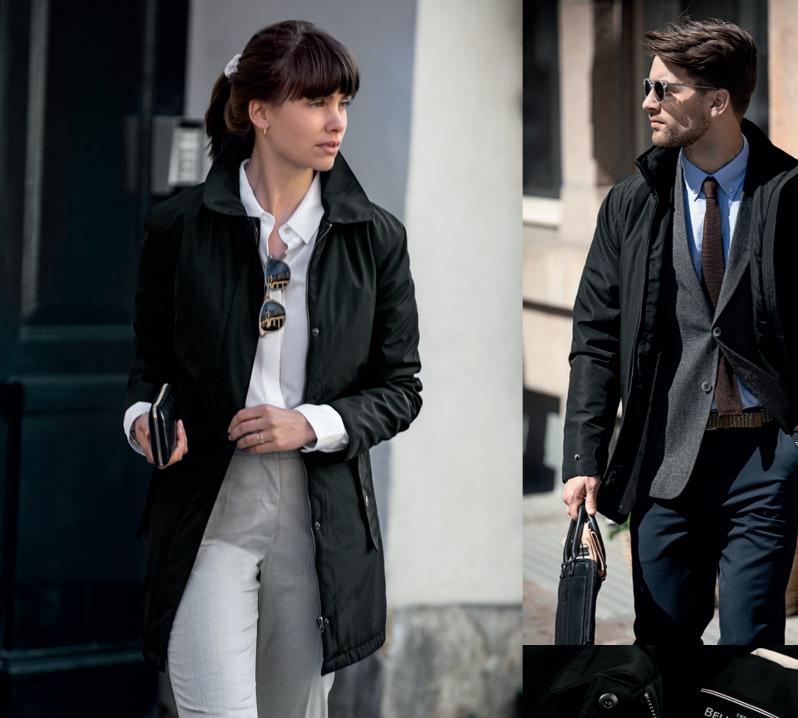

### WARM BUSINESS JACKET

Bellington is a classic business jacket with a sharp appearance and Nimbus' signature detailing. Worn over a suit or with a more casual outfit, this jacket provides comfort and an elegant look that simply outshines similar jackets. Bellington is a versatile jacket suited to life both at the office and out on the town.

#### DESCRIPTION

Bellington is a classic business jacket with a sharp appearance and Nimbus' signature detailing. Worn over a suit or with a more casual outfit, this jacket provides comfort and an elegant look that simply outshines similar jackets. Bellington is a versatile jacket suited to life both at the office and out on the town.

### EXCLUSIVE DETAILS

- > YKK main zipper
- > Feminine styled zipper (ladies version)
- > 2 front pockets with button closure
- > Stiff collar
- > Button at sleeves
- > Feminine ¾ length (ladies version)
- > Inside pocket
- Invisible zipper with access for inside jacket
  between shell and lining fabric for decoration
- > Inner fabric vertical quilted to soft padding for insulation