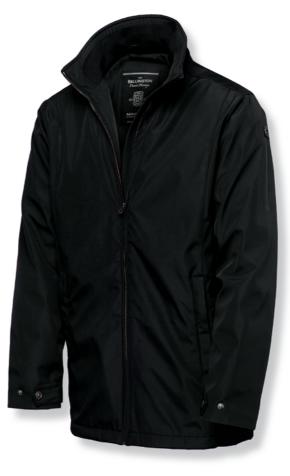

### WARM BUSINESS JACKET

Bellington is a classic business jacket with a sharp appearance and Nimbus' signature detailing. Worn over a suit or with a more casual outfit, this jacket provides comfort and an elegant look that simply outshines similar jackets. Bellington is a versatile jacket suited to life both at the office and out on the town.

#### DESCRIPTION

Bellington is a classic business jacket with a sharp appearance and Nimbus' signature detailing. Worn over a suit or with a more casual outfit, this jacket provides comfort and an elegant look that simply outshines similar jackets. Bellington is a versatile jacket suited to life both at the office and out on the town.

### EXCLUSIVE DETAILS

- > YKK main zipper
- > Feminine styled zipper (ladies version)
- > 2 front pockets with button closure
- > Stiff collar
- > Button at sleeves
- > Feminine ¾ length (ladies version)
- > Inside pocket
- Invisible zipper with access for inside jacket
  between shell and lining fabric for decoration
- > Inner fabric vertical quilted to soft padding for insulation