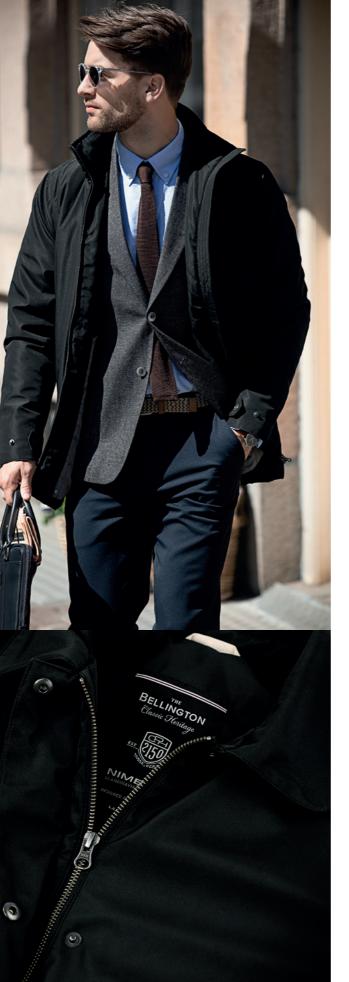

### WARM BUSINESS JACKET

Bellington is a classic business jacket with a sharp appearance and Nimbus' signature detailing. Worn over a suit or with a more casual outfit, this jacket provides comfort and an elegant look that simply outshines similar jackets. Bellington is a versatile jacket suited to life both at the office and out on the town.

#### DESCRIPTION

Bellington is a classic business jacket with a sharp appearance and Nimbus' signature detailing. Worn over a suit or with a more casual outfit, this jacket provides comfort and an elegant look that simply outshines similar jackets. Bellington is a versatile jacket suited to life both at the office and out on the town.

### EXCLUSIVE DETAILS

- > YKK main zipper
- > Feminine styled zipper (ladies version)
- > 2 front pockets with button closure
- > Stiff collar
- > Button at sleeves
- > Feminine ¾ length (ladies version)
- > Inside pocket
- Invisible zipper with access for inside jacket
  between shell and lining fabric for decoration
- > Inner fabric vertical quilted to soft padding for insulation