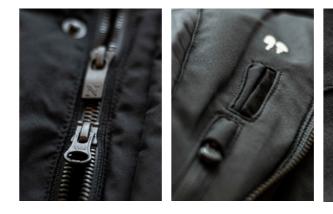

#### EXCLUSIVE DETAILS

- > Warm padded jacket with hood
- > Chest pocket and side pockets with water repellent YKK zipper
- > YKK main zipper
- > Chin protector
- > Invisible snap buttons on front placket
- > Back slit with hidden snap button on the back
- > Windproof and waterproof with taped seams