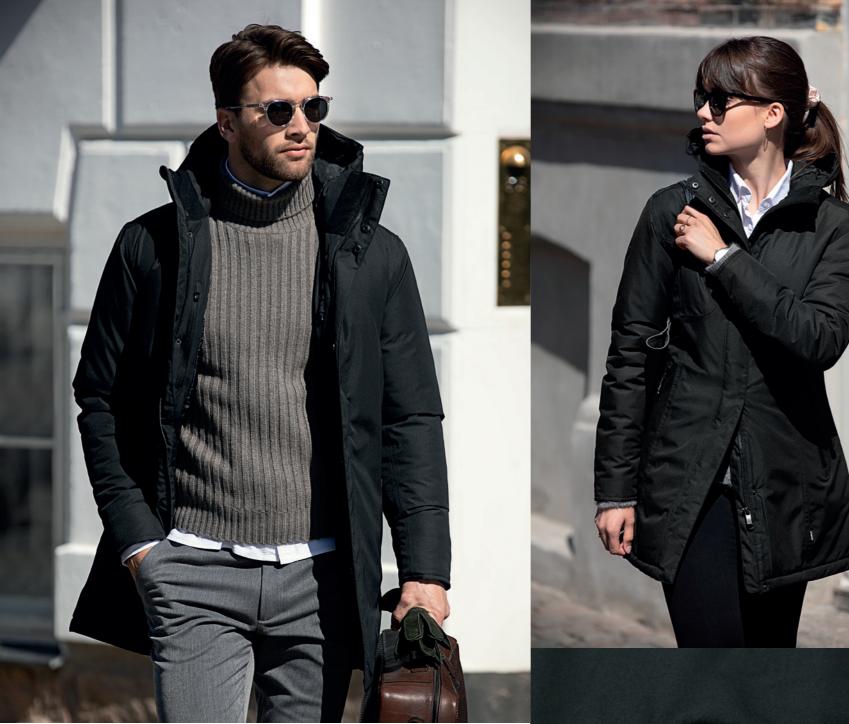

#### URBAN TECH PARKA JACKET

Mapleton is our all-winter style conscious parka jacket, filled with many clean and functional details that adds elegance to a classic casual-business look. Equally protective and sophisticated, this jacket will keep you warm through the winter when wearing a minimalistic Scandinavian-inspired design on snow covered streets.

#### DESCRIPTION

Mapleton is our all-winter style conscious parka jacket, filled with many clean and functional details that adds elegance to a classic casual-business look. Equally protective and sophisticated, this jacket will keep you warm through the winter when wearing a minimalistic Scandinavian-inspired design on snow covered streets.

#### EXCLUSIVE DETAILS

- > Warm padded jacket with hood
- > Chest pocket and side pockets with water repellent YKK zipper
- > YKK main zipper
- > Chin protector
- > Invisible snap buttons on front placket
- > Back slit with hidden snap button on the back
- > Windproof and waterproof with taped seams