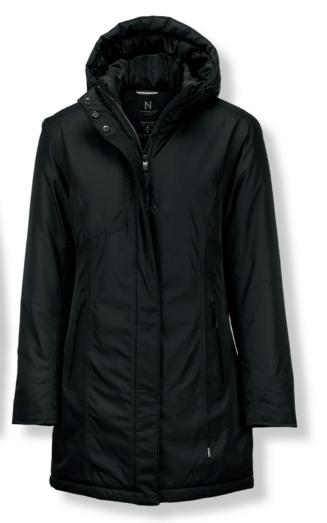

#### URBAN TECH PARKA JACKET

Mapleton is our all-winter style conscious parka jacket, filled with many clean and functional details that adds elegance to a classic casual-business look. Equally protective and sophisticated, this jacket will keep you warm through the winter when wearing a minimalistic Scandinavian-inspired design on snow covered streets.

#### DESCRIPTION

Mapleton is our all-winter style conscious parka jacket, filled with many clean and functional details that adds elegance to a classic casual-business look. Equally protective and sophisticated, this jacket will keep you warm through the winter when wearing a minimalistic Scandinavian-inspired design on snow covered streets.

#### EXCLUSIVE DETAILS

- > Warm padded jacket with hood
- > Chest pocket and side pockets with water repellent YKK zipper
- > YKK main zipper
- > Chin protector
- > Invisible snap buttons on front placket
- > Back slit with hidden snap button on the back
- > Windproof and waterproof with taped seams