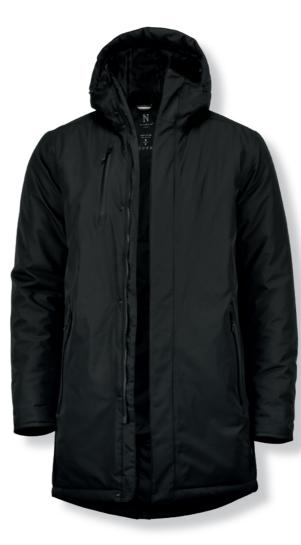

## MAPLETON

MENS / LADIES

MORE INFO

### WARM MAPLETON

#### EXCLUSIVE DETAILS

- > Warm padded jacket with hood
- > Chest pocket and side pockets with water repellent YKK zipper
- > YKK main zipper
- > Chin protector
- > Invisible snap buttons on front placket
- > Back slit with hidden snap button on the back
- > Windproof and waterproof with taped seams