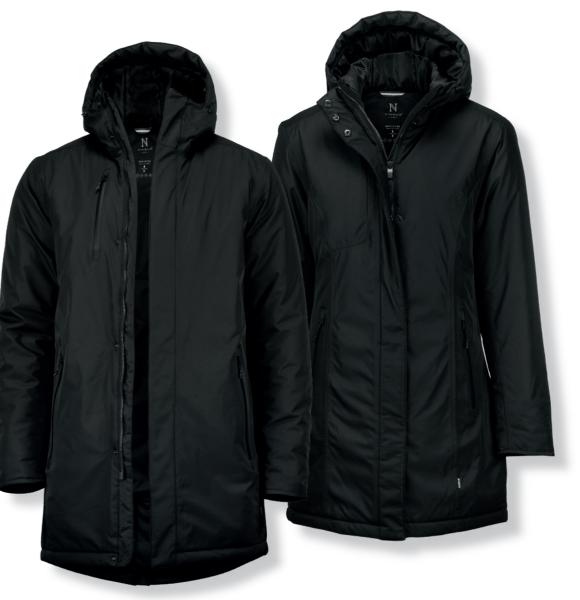

## MAPLETON

MENS / LADIES

MORE INFO

### WARM MAPLETON

#### EXCLUSIVE DETAILS

- > Warm padded jacket with hood
- > Chest pocket and side pockets with water repellent YKK zipper
- > YKK main zipper
- > Chin protector
- > Invisible snap buttons on front placket
- > Back slit with hidden snap button on the back
- > Windproof and waterproof with taped seams