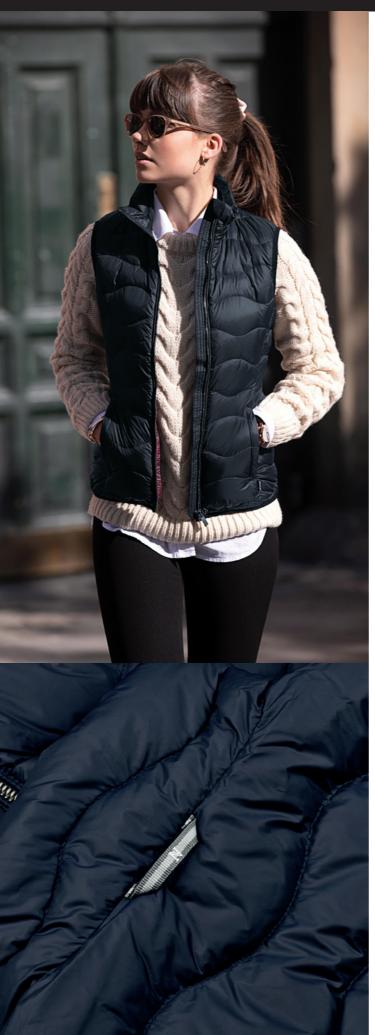

#### EXCLUSIVE DETAILS

- > Wavy style quilting
- > YKK Metalux main zipper
- > Side pockets with hidden zipper inside pocket opening
- > High neck collar with chin protector
- > Inside pockets with zippers
- > 700 Fill Power

#### **FABRIC**

Outer fabric 100% nylon.

Lining 100% nylon

Insulation 90% duck down/ 10% duck feather,

700 Fill Power

Water repellent Bionic Finish® ECO impregnation

WEIGHT

**MENS** 