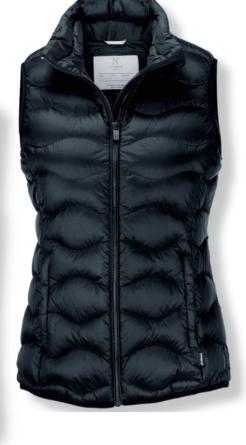

# VERMONT

MENS / LADIES

Outer fabric 100% nylon. Water repellent finish. | Lining 100 % nylon
Insluation 90% duck down / 10% duck feather, 700 Fill Power
Color Black, Midnight Blue | Mens S-4XL | Ladies XS-3XL

#### **FABRIC**

Outer fabric 100% nylon.

Lining 100% nylon

Insulation 90% duck down/ 10% duck feather,

700 Fill Power

Water repellent Bionic Finish® ECO impregnation

WEIGHT

**MENS** 

LADIES

Shell: 35 g/m<sup>2</sup>

S-4XL

XS-3XL

Lining: 30 g/m<sup>2</sup>