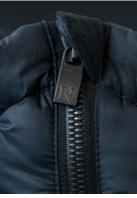

#### EXCLUSIVE DETAILS

- > Wavy style quilting
- > YKK Metalux main zipper
- > Side pockets with hidden zipper inside pocket opening
- > High neck collar with chin protector
- > Inside pockets with zippers
- > 700 Fill Power