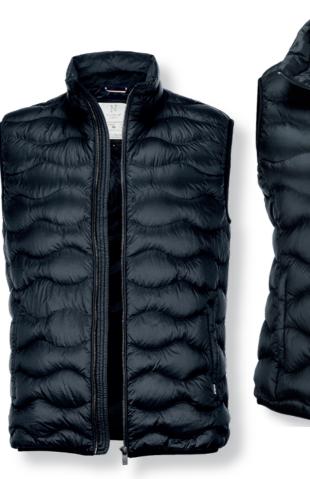

# VERMONT

MENS / LADIES

Outer fabric 100% nylon. Water repellent finish. | Lining 100 % nylon
Insluation 90% duck down / 10% duck feather, 700 Fill Power
Color Black, Midnight Blue | Mens S-4XL | Ladies XS-3XL

## VERMONT

#### **FABRIC**

Outer fabric 100% nylon.

Lining 100% nylon

Insulation 90% duck down/ 10% duck feather,

700 Fill Power

Water repellent Bionic Finish® ECO impregnation

WEIGHT

**MENS** 