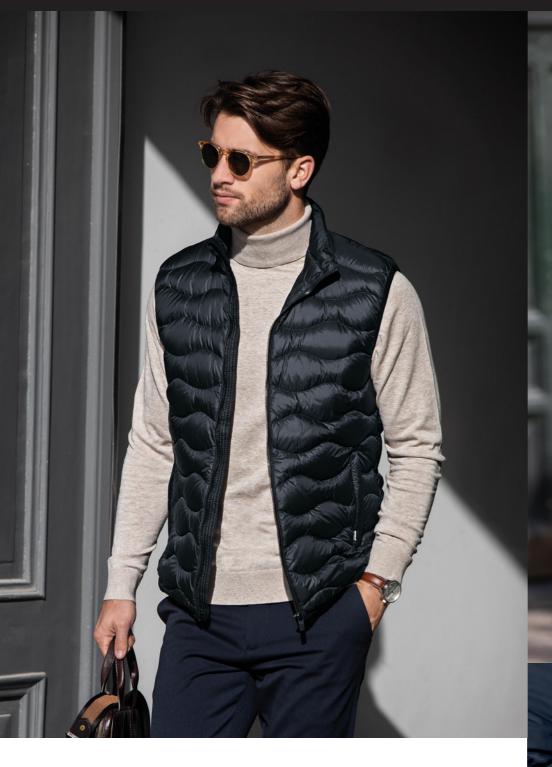

The Vermont body warmer is a true quality down product that not only offers warmth and protection to your core, but also allows freedom for movement which is popular for avariety of urban activities. This highly versatile piece of clothing can be worn to beat the chill on autumn days, and at the same time add an extra stylish dimension to your look.

#### DESCRIPTION

The Vermont body warmer is a true quality down product that not only offers warmth and protection to your core, but also allows freedom for movement which is popular for a variety of urban activities. This highly versatile piece of clothing can be worn to beat the chill on autumn days, and at the same time add an extra stylish dimension to your look.

#### EXCLUSIVE DETAILS

- > Wavy style quilting
- > YKK Metalux main zipper
- > Side pockets with hidden zipper inside pocket opening
- > High neck collar with chin protector
- > Inside pockets with zippers
- > 700 Fill Power