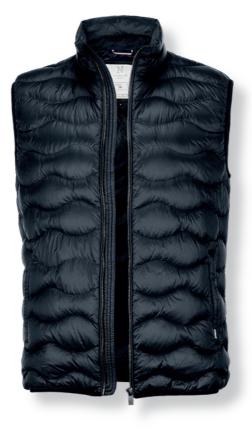

The Vermont body warmer is a true quality down product that not only offers warmth and protection to your core, but also allows freedom for movement which is popular for avariety of urban activities. This highly versatile piece of clothing can be worn to beat the chill on autumn days, and at the same time add an extra stylish dimension to your look.

#### DESCRIPTION

The Vermont body warmer is a true quality down product that not only offers warmth and protection to your core, but also allows freedom for movement which is popular for a variety of urban activities. This highly versatile piece of clothing can be worn to beat the chill on autumn days, and at the same time add an extra stylish dimension to your look.

#### EXCLUSIVE DETAILS

- > Wavy style quilting
- > YKK Metalux main zipper
- > Side pockets with hidden zipper inside pocket opening
- > High neck collar with chin protector
- > Inside pockets with zippers
- > 700 Fill Power