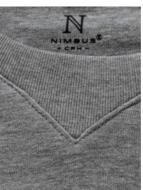

## NEWPORT

The luxurious lightweight crewneck Newport, is a loungy but still elegant fashion statement that adds comfort and uniqueness to whatever look you might choose. This classic sweatshirt is a great go-to when you're heading out for a casual day, but still want to look well dressed, edgy and sharp. Ladies version features a more classy and feminine neck detail.

- > Insert piece at the side
- > Feminine rib designed V-notch (ladies version)
- > V-notch (mens version)
- > Decorative detailing
- > Fine woven badge on front left side above bottom rib

Black and Navy: 100% cotton Grey Melange: 90% cotton/ 10% viscose