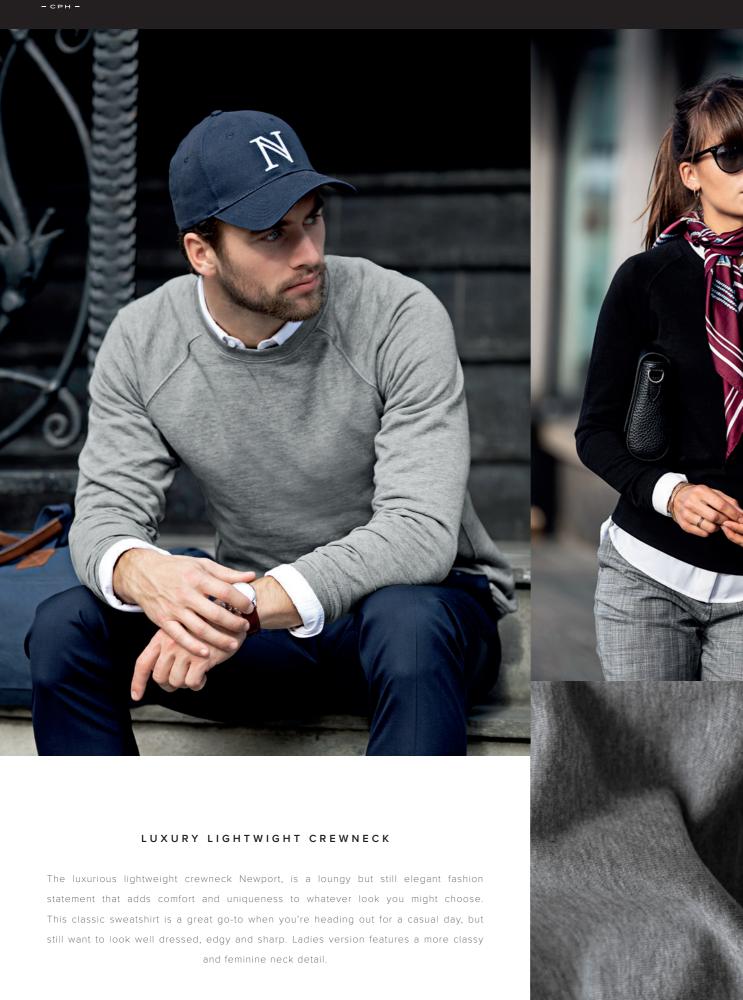

## NEWPORT

The luxurious lightweight crewneck Newport, is a loungy but still elegant fashion statement that adds comfort and uniqueness to whatever look you might choose. This classic sweatshirt is a great go-to when you're heading out for a casual day, but still want to look well dressed, edgy and sharp. Ladies version features a more classy and feminine neck detail.