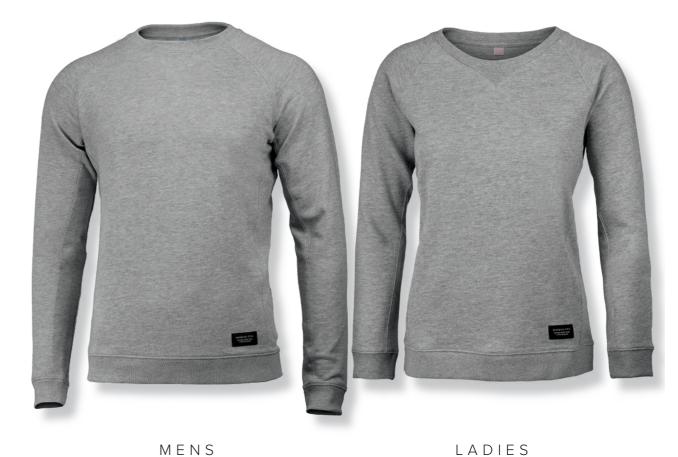

## NEWPORT

MENS / LADIES

 $\textbf{Fabric} \quad \textbf{Black and Navy: 100\% cotton. Grey Melange: 90\% cotton/ 10\% viscose.}$ 

Weight 300 g/m² | Color Black, Navy, Grey Melange

Mens S-4XL | Ladies XS-3XL

- > Insert piece at the side
- > Feminine rib designed V-notch (ladies version)
- > V-notch (mens version)
- > Decorative detailing
- > Fine woven badge on front left side above bottom rib

Black and Navy: 100% cotton Grey Melange: 90% cotton/ 10% viscose