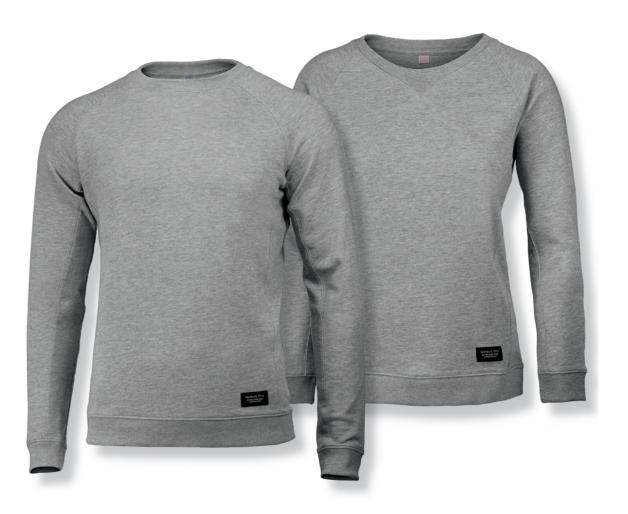

- > Insert piece at the side
- > Feminine rib designed V-notch (ladies version)
- > V-notch (mens version)
- > Decorative detailing
- > Fine woven badge on front left side above bottom rib

Black and Navy: 100% cotton Grey Melange: 90% cotton/ 10% viscose