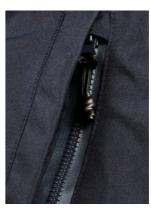

### **EXCLUSIVE DETAILS**

- > Windproof and waterproof with taped seams
- > Breathable fabric
- > Comfortable fit
- > Invisible chest pocket with invisible zip
- > Stand up collar with knit detail inside
- > Side pockets with zip puller
- > Zippers of metallic look and with logo zip puller
- > Outside silicone neck hanger with raised logo
- > Sleeve and bottom hem in rib (mens version)
- > Inside pocket