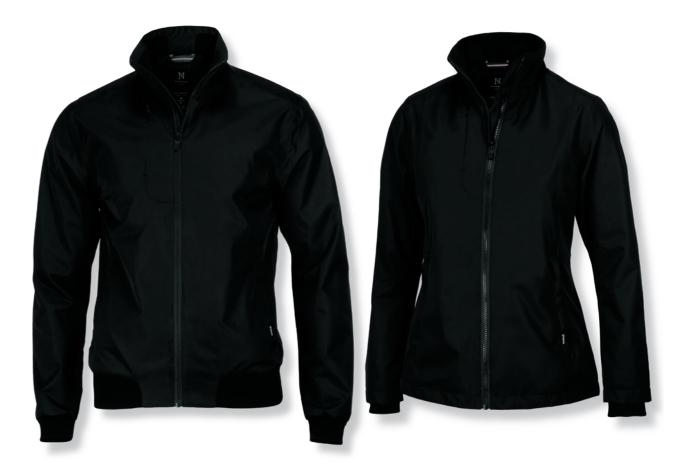

This is where style meets performance. Made for the stylish and connected explorer, this classic piece of elegant outerwear provides weather protective features as well as a comfortable fit. Davenport is a true cross-seasonal style, that embraces comfort, functionality and design in one.

### DESCRIPTION

This is where style meets performance. Made for the stylish and connected explorer, this classic piece of elegant outerwear provides weather protective features as well as a comfortable fit. Davenport is a true cross-seasonal style, that embraces comfort, functionality and design in one.

### **EXCLUSIVE DETAILS**

- > Windproof and waterproof with taped seams
- > Breathable fabric
- > Comfortable fit
- > Invisible chest pocket with invisible zip
- > Stand up collar with knit detail inside
- > Side pockets with zip puller
- > Zippers of metallic look and with logo zip puller
- > Outside silicone neck hanger with raised logo
- > Sleeve and bottom hem in rib (mens version)
- > Inside pocket