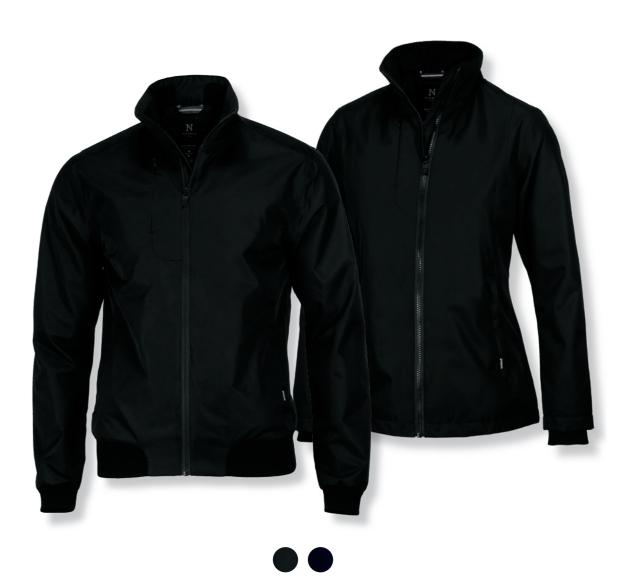

# DAVENPORT

MENS / LADIES

Outer fabric 100% polyester twill. Wind- and water repellent

Lining 100% polyester | Padding 100% polyester | Rib 97% polyester/3% elastane

Data TPU membrane. Water resistance 3000mm. Breathability 3000g/m²/24h. Critically taped seams

Color Black, Navy | Mens S-4XL | Ladies XS-3XL

MORE INFO

# DAVENPORT

### **EXCLUSIVE DETAILS**

- > Windproof and waterproof with taped seams
- > Breathable fabric
- > Comfortable fit
- > Invisible chest pocket with invisible zip
- > Stand up collar with knit detail inside
- > Side pockets with zip puller
- > Zippers of metallic look and with logo zip puller
- > Outside silicone neck hanger with raised logo
- > Sleeve and bottom hem in rib (mens version)
- > Inside pocket