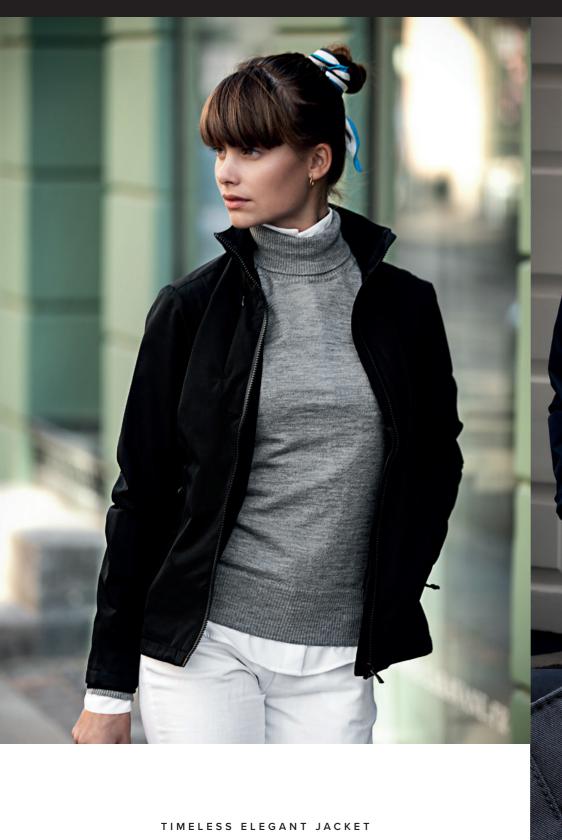

This is where style meets performance. Made for the stylish and connected explorer, this classic piece of elegant outerwear provides weather protective features as well as a comfortable fit. Davenport is a true cross-seasonal style, that embraces comfort, functionality and design in one.

### DESCRIPTION

This is where style meets performance. Made for the stylish and connected explorer, this classic piece of elegant outerwear provides weather protective features as well as a comfortable fit. Davenport is a true cross-seasonal style, that embraces comfort, functionality and design in one.

### **EXCLUSIVE DETAILS**

- > Windproof and waterproof with taped seams
- > Breathable fabric
- > Comfortable fit
- > Invisible chest pocket with invisible zip
- > Stand up collar with knit detail inside
- > Side pockets with zip puller
- > Zippers of metallic look and with logo zip puller
- > Outside silicone neck hanger with raised logo
- > Sleeve and bottom hem in rib (mens version)
- > Inside pocket