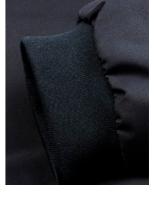

### **EXCLUSIVE DETAILS**

- > Windproof and waterproof with taped seams
- > Breathable fabric
- > Comfortable fit
- > Invisible chest pocket with invisible zip
- > Stand up collar with knit detail inside
- > Side pockets with zip puller
- > Zippers of metallic look and with logo zip puller
- > Outside silicone neck hanger with raised logo
- > Sleeve and bottom hem in rib (mens version)
- > Inside pocket

amfori 🔘

> Invisible zipper with access for inside jacket between shell and lining fabric (invisible zipper)