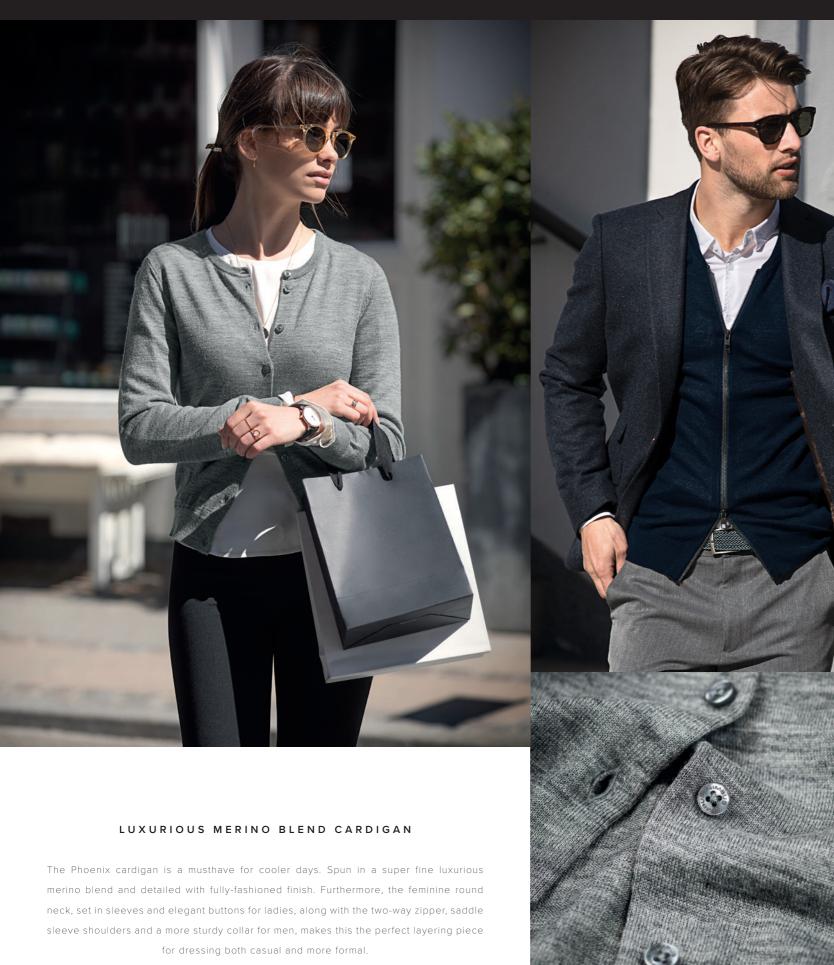

#### DESCRIPTION

The Phoenix cardigan is a musthave for cooler days. Spun in a super fine luxurious merino blend and detailed with fully-fashioned finish. Furthermore, the feminine round neck, set in sleeves and elegant buttons for ladies, along with the two-way zipper, saddle sleeve shoulders and a more sturdy collar for men, makes this the perfect layering piece for dressing both casual and more formal.