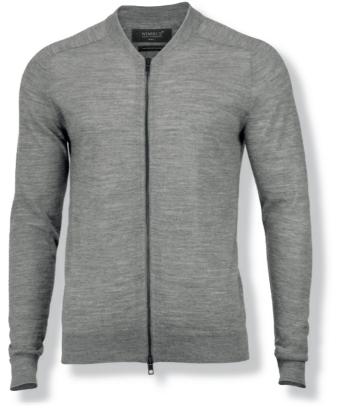

#### DESCRIPTION

The Phoenix cardigan is a musthave for cooler days. Spun in a super fine luxurious merino blend and detailed with fully-fashioned finish. Furthermore, the feminine round neck, set in sleeves and elegant buttons for ladies, along with the two-way zipper, saddle sleeve shoulders and a more sturdy collar for men, makes this the perfect layering piece for dressing both casual and more formal.

#### EXCLUSIVE DETAILS

- > Fully fashion super fine yarn knit
- > Neck rib, sleeve and bottom hem rib
- > O-neck (ladies version)
- > Feminine styled button fastening (ladies version)
- > YKK 2-way metalux zipper (mens version)
- > Saddle sleeve (mens version)
- > Logo injected buttons