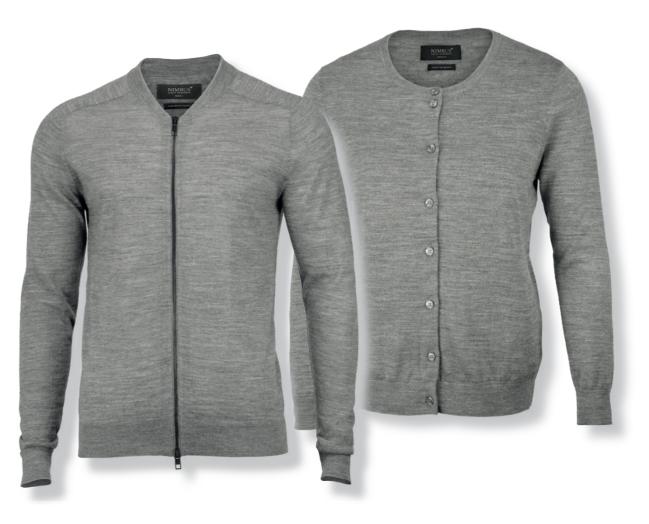

#### EXCLUSIVE DETAILS

- > Fully fashion super fine yarn knit
- > Neck rib, sleeve and bottom hem rib
- > O-neck (ladies version)
- > Feminine styled button fastening (ladies version)
- > YKK 2-way metalux zipper (mens version)
- > Saddle sleeve (mens version)
- > Logo injected buttons