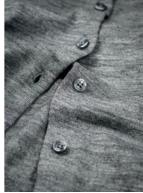

#### DESCRIPTION

The Phoenix cardigan is a musthave for cooler days. Spun in a super fine luxurious merino blend and detailed with fully-fashioned finish. Furthermore, the feminine round neck, set in sleeves and elegant buttons for ladies, along with the two-way zipper, saddle sleeve shoulders and a more sturdy collar for men, makes this the perfect layering piece for dressing both casual and more formal.

#### EXCLUSIVE DETAILS

- > Fully fashion super fine yarn knit
- > Neck rib, sleeve and bottom hem rib
- > O-neck (ladies version)
- > Feminine styled button fastening (ladies version)
- > YKK 2-way metalux zipper (mens version)
- > Saddle sleeve (mens version)
- > Logo injected buttons