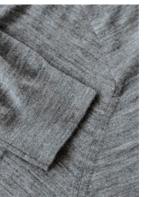

#### EXCLUSIVE DETAILS

- > Fully fashion super fine yarn knit
- > Neck rib, sleeve and bottom hem rib
- > O-neck (ladies version)
- > Feminine styled button fastening (ladies version)
- > YKK 2-way metalux zipper (mens version)
- > Saddle sleeve (mens version)
- > Logo injected buttons