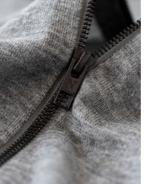

#### EXCLUSIVE DETAILS

- > Fully fashion super fine yarn knit
- > Neck rib, sleeve and bottom hem rib
- > O-neck (ladies version)
- > Feminine styled button fastening (ladies version)
- > YKK 2-way metalux zipper (mens version)
- > Saddle sleeve (mens version)
- > Logo injected buttons