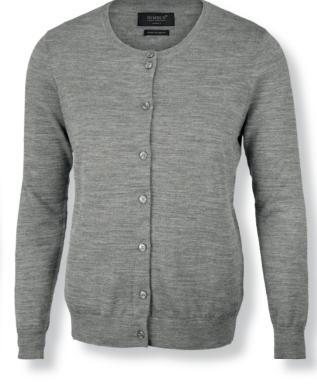

#### DESCRIPTION

The Phoenix cardigan is a musthave for cooler days. Spun in a super fine luxurious merino blend and detailed with fully-fashioned finish. Furthermore, the feminine round neck, set in sleeves and elegant buttons for ladies, along with the two-way zipper, saddle sleeve shoulders and a more sturdy collar for men, makes this the perfect layering piece for dressing both casual and more formal.

#### EXCLUSIVE DETAILS

- > Fully fashion super fine yarn knit
- > Neck rib, sleeve and bottom hem rib
- > O-neck (ladies version)
- > Feminine styled button fastening (ladies version)
- > YKK 2-way metalux zipper (mens version)
- > Saddle sleeve (mens version)
- > Logo injected buttons