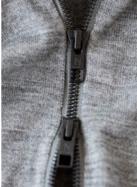

#### EXCLUSIVE DETAILS

- > Fully fashion super fine yarn knit
- > Neck rib, sleeve and bottom hem rib
- > O-neck (ladies version)
- > Feminine styled button fastening (ladies version)
- > YKK 2-way metalux zipper (mens version)
- > Saddle sleeve (mens version)
- > Logo injected buttons