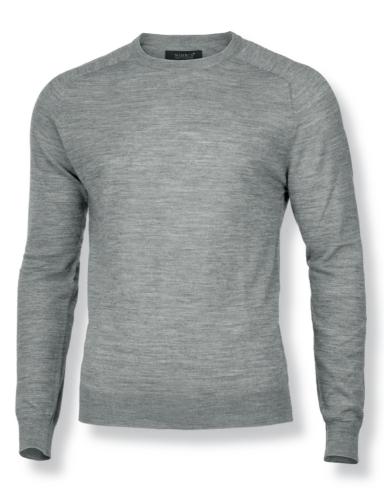

#### ELEGANT MERINO BLEND

This fashionable knit features highly modern design details, such as the popular O-neck, the saddle sleeve shoulders and fully-fashioned finish. The super fine luxurious merino blend makes it a warm keeping wardrobe essential, that you never have to worry about going out of style. Perfect for layering yet sharp enough to wear on its own.

#### DESCRIPTION

This fashionable knit features highly modern design details, such as the popular O-neck, the saddle sleeve shoulders and fully-fashioned finish. The super fine luxurious merino blend makes it a warm keeping wardrobe essential, that you never have to worry about going out of style. Perfect for layering yet sharp enough to wear on its own.

#### EXCLUSIVE DETAILS

- > Fully fashion super fine yarn knit
- > Neck rib, sleeve and bottom hem rib
- > O-neck
- > Saddle sleeve