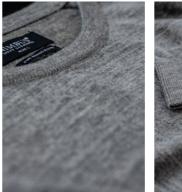

#### ELEGANT MERINO BLEND

This fashionable knit features highly modern design details, such as the popular O-neck, the saddle sleeve shoulders and fully-fashioned finish. The super fine luxurious merino blend makes it a warm keeping wardrobe essential, that you never have to worry about going out of style. Perfect for layering yet sharp enough to wear on its own.

#### DESCRIPTION

This fashionable knit features highly modern design details, such as the popular O-neck, the saddle sleeve shoulders and fully-fashioned finish. The super fine luxurious merino blend makes it a warm keeping wardrobe essential, that you never have to worry about going out of style. Perfect for layering yet sharp enough to wear on its own.

#### EXCLUSIVE DETAILS

- > Fully fashion super fine yarn knit
- > Neck rib, sleeve and bottom hem rib
- > O-neck
- > Saddle sleeve