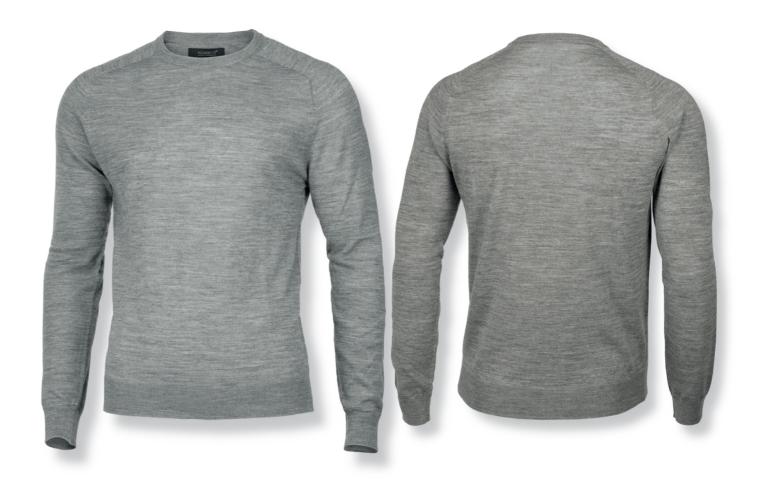

#### ELEGANT MERINO BLEND

This fashionable knit features highly modern design details, such as the popular O-neck, the saddle sleeve shoulders and fully-fashioned finish. The super fine luxurious merino blend makes it a warm keeping wardrobe essential, that you never have to worry about going out of style. Perfect for layering yet sharp enough to wear on its own.

#### DESCRIPTION

This fashionable knit features highly modern design details, such as the popular O-neck, the saddle sleeve shoulders and fully-fashioned finish. The super fine luxurious merino blend makes it a warm keeping wardrobe essential, that you never have to worry about going out of style. Perfect for layering yet sharp enough to wear on its own.

#### EXCLUSIVE DETAILS

- > Fully fashion super fine yarn knit
- > Neck rib, sleeve and bottom hem rib
- > O-neck
- > Saddle sleeve