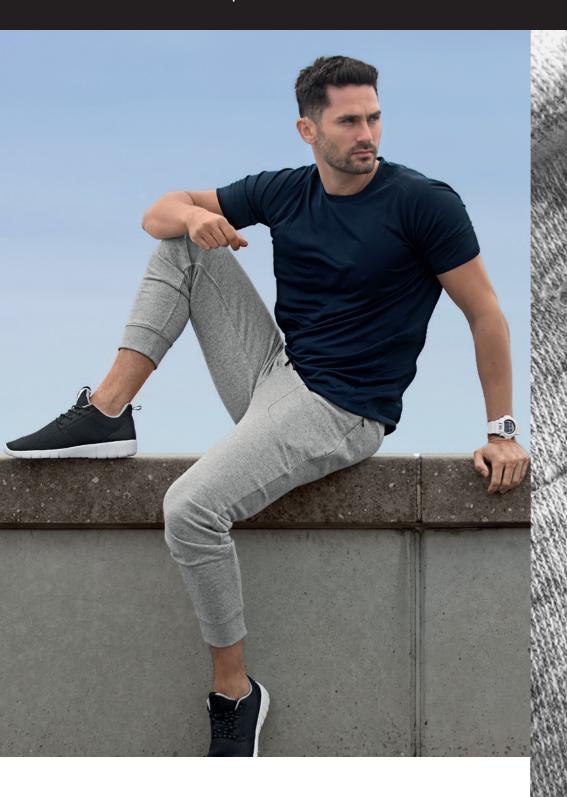

### CASUAL SWEAT PANTS

The Franklin sweat pants are a casual piece of clothing embracing a sporty look and therefore the current trends. These sweat pants are made for when you want to lean into the athleisure wear movement, but still stick to the essentials. The extremely soft and durable long stable combed cotton blend and the fresh design with slightly tapered legs, makes comfortable look fashionable.

#### DESCRIPTION

The Franklin sweat pants are a casual piece of clothing embracing a sporty look and therefore the current trends. These sweat pants are made for when you want to lean into the athleisure wear movement, but still stick to the essentials. The extremely soft and durable long stable combed cotton blend and the fresh design with slightly tapered legs, makes comfortable look fashionable.

### EXCLUSIVE DETAILS

- > Woven label with Nimbus Play logo
- > Double top stitch for reinforcement
- > High quality drawstring with black stopper
- > Back pocket
- > Tapered legs and banded hem (Franklin)
- > Zipped side pockets