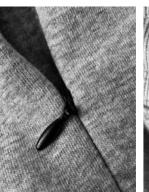

### EXCLUSIVE DETAILS

- > Woven label with Nimbus Play logo
- > Double top stitch for reinforcement
- > High quality drawstring with black stopper
- > Back pocket
- > Tapered legs and banded hem (Franklin)
- > Zipped side pockets