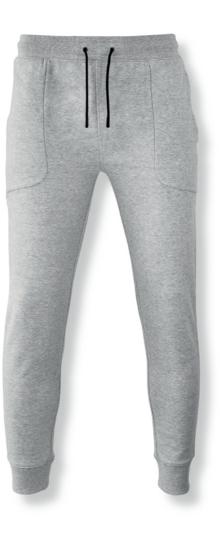

### FRANKLIN

UNISEX

FABRIC 70% ringspun, combed cotton/ 20% polyester/ 10% viscose

COLOR Grey Melange | WEIGHT 300 g/m² | UNISEX S-2XL

MORE INFO

# FRANKLIN

### EXCLUSIVE DETAILS

- > Woven label with Nimbus Play logo
- > Double top stitch for reinforcement
- > High quality drawstring with black stopper
- > Back pocket
- > Tapered legs and banded hem (Franklin)
- > Zipped side pockets

### FABRIC

70% ringspun, combed cotton 20% polyester

10% viscose

WEIGHT UNISEX
300 g/m<sup>2</sup> S-2XL

CSR & SUSTAINABILITY

DEALER PRICE

UNISEX

For more info, click on your preferred country