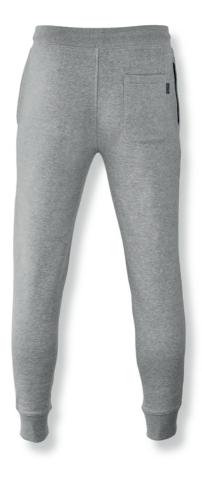

### EXCLUSIVE DETAILS

- > Woven label with Nimbus Play logo
- > Double top stitch for reinforcement
- > High quality drawstring with black stopper
- > Back pocket
- > Tapered legs and banded hem (Franklin)
- > Zipped side pockets