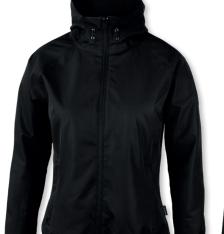

# CARMEL

MEN / WOMEN

MEN

Black

WOMEN

Black

## CARMEL

### MINIMALISTIC HOODED WINDBREAKER

The wind-and-water resistant Carmel is "Play" at its finest. This hooded commuter jacket combines essential weather protection and performance with a sporty and minimalistic design. There is so much to like about this jacket. And if you like to keep things clean and simple, you will love the Carmel windbreaker.

Outer fabric: 100% polyester twill. Lining 100% polyester. Water repellency finish - Bionic Finish® ECO.

Water resistance 3000 mm. 100% windproof. Breathability 3000 g/m<sup>2</sup>/24h

COLOUR Black

WEIGHT Shell: 139 g/m<sup>2</sup>. Lining: 150 g/m<sup>2</sup> SIZE Men: S - 4XL | Women: XS - 3XL