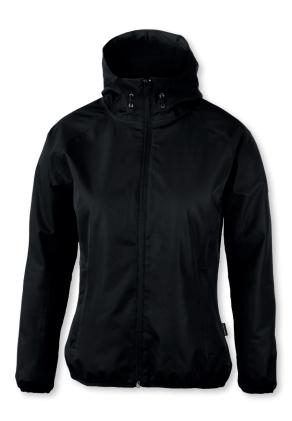

JACKETS

# CARMEL

MEN / WOMEN





MEN

Black

WOMEN



Black



## CARMEL

### MINIMALISTIC HOODED WINDBREAKER

The wind-and-water resistant Carmel is "Play" at its finest. This hooded commuter jacket combines essential weather protection and performance with a sporty and minimalistic design. There is so much to like about this jacket. And if you like to keep things clean and simple, you will love the Carmel windbreaker.

Outer fabric: 100% polyester twill. Lining 100% polyester. Water repellency finish - Bionic Finish® ECO.

Water resistance 3000 mm. 100% windproof. Breathability 3000 g/m<sup>2</sup>/24h

COLOUR Black

WEIGHT Shell: 139 g/m<sup>2</sup>. Lining: 150 g/m<sup>2</sup> SIZE Men: S - 4XL | Women: XS - 3XL









MEN

WOMEN

### **EXCLUSIVE DETAILS**

- · Adjustable hood
- Technical fabric 3000/3000
- · Adju