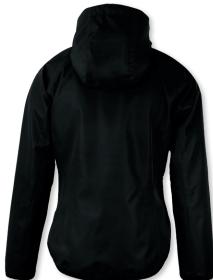

# CARMEL

MEN / WOMEN

MEN

Black

WOMEN

Black

## CARMEL

### MINIMALISTIC HOODED WINDBREAKER

The wind-and-water resistant Carmel is "Play" at its finest. This hooded commuter jacket combines essential weather protection and performance with a sporty and minimalistic design. There is so much to like about this jacket. And if you like to keep things clean and simple, you will love the Carmel windbreaker.

Outer fabric: 100% polyester twill. Lining 100% polyester. Water repellency finish - Bionic Finish® ECO.

Water resistance 3000 mm. 100% windproof. Breathability 3000 g/m<sup>2</sup>/24h

COLOUR Black

WEIGHT Shell: 139 g/m<sup>2</sup>. Lining: 150 g/m<sup>2</sup> SIZE Men: S - 4XL | Women: XS - 3XL