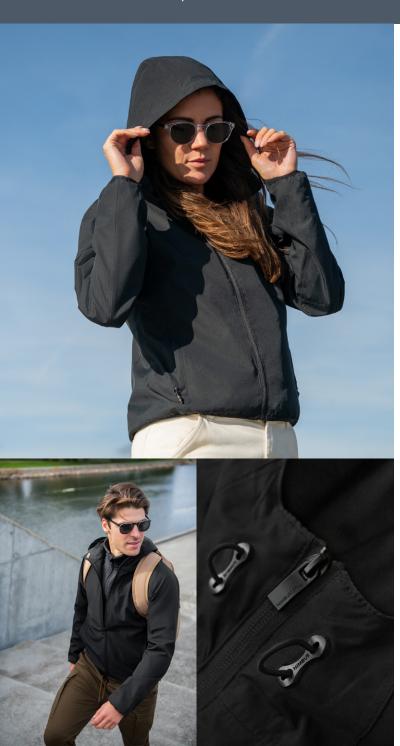

## CARMEL

### MINIMALISTIC HOODED WINDBREAKER

The wind-and-water resistant Carmel is "Play" at its finest. This hooded commuter jacket combines essential weather protection and performance with a sporty and minimalistic design. There is so much to like about this jacket. And if you like to keep things clean and simple, you will love the Carmel windbreaker.

### **EXCLUSIVE DETAILS**

- · Adjustable hood
- Technical fabric 3000/3000
- · Adjustable drawstring at inside bottom hem