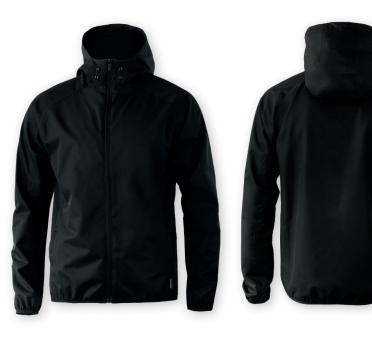

# CARMEL

MEN / WOMEN

MEN

Black

WOMEN

Black

## CARMEL

### MINIMALISTIC HOODED WINDBREAKER

The wind-and-water resistant Carmel is "Play" at its finest. This hooded commuter jacket combines essential weather protection and performance with a sporty and minimalistic design. There is so much to like about this jacket. And if you like to keep things clean and simple, you will love the Carmel windbreaker.

Outer fabric: 100% polyester twill. Lining 100% polyester. Water repellency finish - Bionic Finish® ECO.

Water resistance 3000 mm. 100% windproof. Breathability 3000 g/m<sup>2</sup>/24h

COLOUR Black

WEIGHT Shell: 139 g/m<sup>2</sup>. Lining: 150 g/m<sup>2</sup> SIZE Men: S - 4XL | Women: XS - 3XL