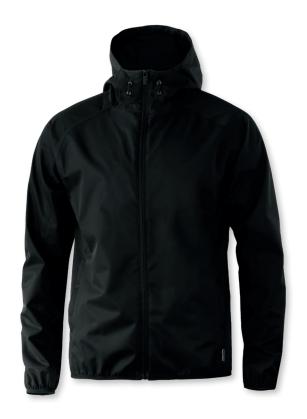

JACKETS

# CARMEL

MEN / WOMEN





MEN

Black

WOMEN



Black



## CARMEL

### MINIMALISTIC HOODED WINDBREAKER

The wind-and-water resistant Carmel is "Play" at its finest. This hooded commuter jacket combines essential weather protection and performance with a sporty and minimalistic design. There is so much to like about this jacket. And if you like to keep things clean and simple, you will love the Carmel windbreaker.

Outer fabric: 100% polyester twill. Lining 100% polyester. Water repellency finish - Bionic Finish® ECO.

Water resistance 3000 mm. 100% windproof. Breathability 3000 g/m<sup>2</sup>/24h

COLOUR Black

WEIGHT Shell: 139 g/m<sup>2</sup>. Lining: 150 g/m<sup>2</sup> SIZE Men: S - 4XL | Women: XS - 3XL









MEN

WOMEN

### **EXCLUSIVE DETAILS**

- · Adjustable hood
- Technical fabric 3000/3000
- · Ad