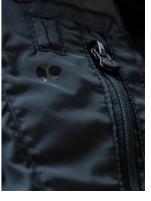

#### EXCLUSIVE DETAILS

- > Side pocket zipper with logo snap buttons
- > Chest pocket
- > Stand-up collar
- > YKK metalux main zipper
- > Rib cuffs at sleeve
- > Zip puller with logo
- > Inside chest pocket