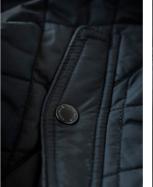

#### EXCLUSIVE DETAILS

- > Side pocket zipper with logo snap buttons
- > Chest pocket
- > Stand-up collar
- > YKK metalux main zipper
- > Rib cuffs at sleeve
- > Zip puller with logo
- > Inside chest pocket