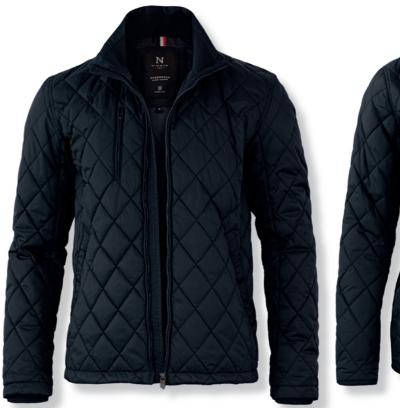

# HENDERSON

MENS / LADIES

Outer fabric 100% nylon, diamond quilted. Water repellency finish

Lining 100% polyester | Padding 100% polyester: DuPont™ Sorona® fiber

Color Midnight Blue | Mens S-4XL | Ladies XS-3XL

#### **FABRIC**

Padding: 100 g/m<sup>2</sup>.

Outer fabric 100% nylon, diamond quilted.

Lining 100% polyester

Padding 100% polyester: DuPont™ Sorona® fiber

| WEIGHT                           | MENS  | LADIES |
|----------------------------------|-------|--------|
| Shell: 60 g/m².                  | S-4XL | XS-3XL |
| Lining: 60-65 g/m <sup>2</sup> . |       |        |