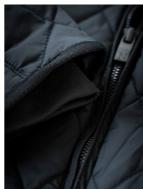

#### EXCLUSIVE DETAILS

- > Side pocket zipper with logo snap buttons
- > Chest pocket
- > Stand-up collar
- > YKK metalux main zipper
- > Rib cuffs at sleeve
- > Zip puller with logo
- > Inside chest pocket