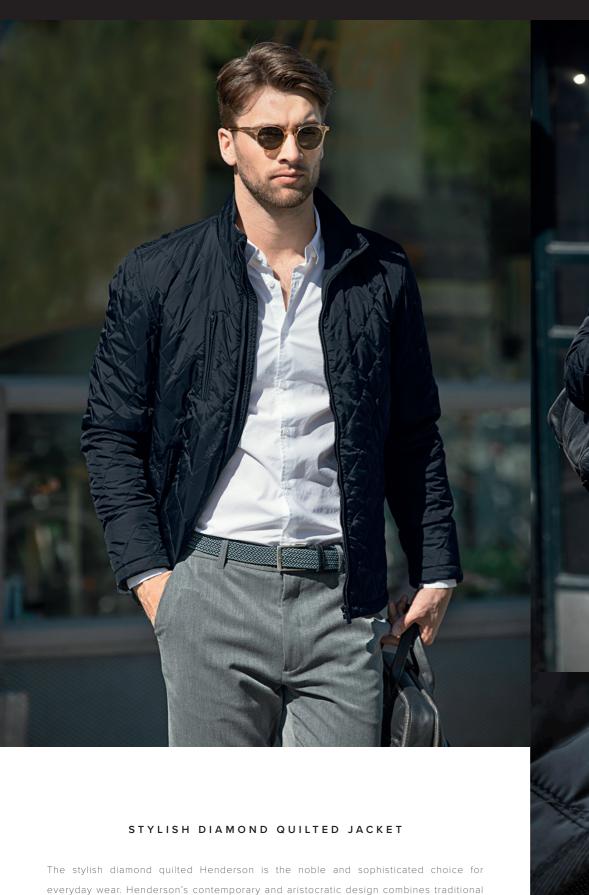

#### DESCRIPTION

The stylish diamond quilted Henderson is the noble and sophisticated choice for everyday wear. Henderson's contemporary and aristocratic design combines traditional details with a highly comfortable fit. It is a true classic which is still to be found among many popular and well-known retail brands. It is however the perfect combination of weather protective features and the lightweight DuPont™ Sorona® fiber insulation along with the many stylish and functional details, that makes this jacket a versatile piece of outerwear in both men's and ladies designs.

#### EXCLUSIVE DETAILS

- > Side pocket zipper with logo snap buttons
- > Chest pocket
- > Stand-up collar
- > YKK metalux main zipper
- > Rib cuffs at sleeve
- > Zip puller with logo
- > Inside chest pocket