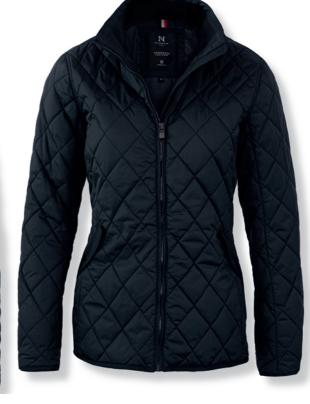

everyday wear. Henderson's contemporary and aristocratic design combines traditional details with a highly comfortable fit. It is a true classic which is still to be found among many popular and well-known retail brands. It is however the perfect combination of weather protective features and the lightweight DuPont™ Sorona® fiber insulation along with the many stylish and functional details, that makes this jacket a versatile piece of outerwear in both men's and ladies designs.

#### DESCRIPTION

The stylish diamond quilted Henderson is the noble and sophisticated choice for everyday wear. Henderson's contemporary and aristocratic design combines traditional details with a highly comfortable fit. It is a true classic which is still to be found among many popular and well-known retail brands. It is however the perfect combination of weather protective features and the lightweight DuPont™ Sorona® fiber insulation along with the many stylish and functional details, that makes this jacket a versatile piece of outerwear in both men's and ladies designs.