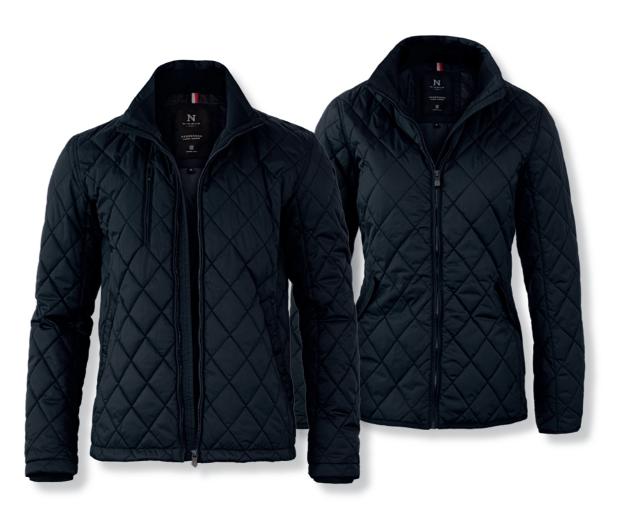

# HENDERSON

MENS / LADIES

Outer fabric 100% nylon, diamond quilted. Water repellency finish

Lining 100% polyester | Padding 100% polyester: DuPont™ Sorona® fiber

Color Midnight Blue | Mens S-4XL | Ladies XS-3XL

#### **FABRIC**

Padding: 100 g/m<sup>2</sup>.

Outer fabric 100% nylon, diamond quilted.

Lining 100% polyester

Padding 100% polyester: DuPont™ Sorona® fiber

| WEIGHT                           | MENS  | LADIES |
|----------------------------------|-------|--------|
| Shell: 60 g/m².                  | S-4XL | XS-3XL |
| Lining: 60-65 g/m <sup>2</sup> . |       |        |