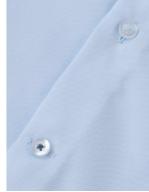

#### EXCLUSIVE DETAILS

- > Super non-iron material (SPANO cotton)
- > Classic cutaway collar (mens version)
- > Nimbus logo embroidery at right sleeve placket
- > Cuffs are convertible with buttonholes on both sides so that you can wear them with cufflinks
- > Feminine styled button fastening (women version)