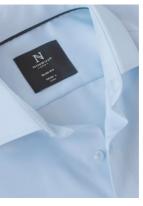

This elegant shirt features a versatile design with cutaway collar and single cuffs, and it has been perfected with a unique finish to ensure that when hung up to dry after washing, it remains remarkably crease free.

#### DESCRIPTION

Designed to make you stay sharp throughout the day, this classic non-iron business shirt is crafted from advanced cotton, providing a comfortable fit in a contemporary design. This elegant shirt features a versatile design with cutaway collar and single cuffs, and it has been perfected with a unique finish to ensure that when hung up to dry after washing, it remains remarkably crease free.

#### EXCLUSIVE DETAILS

- > Super non-iron material (SPANO cotton)
- > Classic cutaway collar (mens version)
- > Nimbus logo embroidery at right sleeve placket
- > Cuffs are convertible with buttonholes on both sides so that you can wear them with cufflinks
- > Feminine styled button fastening (women version)