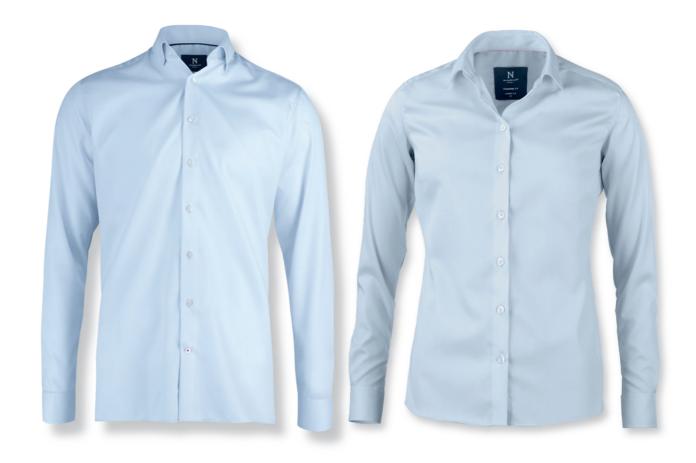

#### SUPER NON-IRON BUSINESS SHIRT

Designed to make you stay sharp throughout the day, this classic non-iron business shirt is crafted from advanced cotton, providing a comfortable fit in a contemporary design.

This elegant shirt features a versatile design with cutaway collar and single cuffs, and it has been perfected with a unique finish to ensure that when hung up to dry after washing, it remains remarkably crease free.

#### DESCRIPTION

Designed to make you stay sharp throughout the day, this classic non-iron business shirt is crafted from advanced cotton, providing a comfortable fit in a contemporary design. This elegant shirt features a versatile design with cutaway collar and single cuffs, and it has been perfected with a unique finish to ensure that when hung up to dry after washing, it remains remarkably crease free.

#### EXCLUSIVE DETAILS

- > Super non-iron material (SPANO cotton)
- > Classic cutaway collar (mens version)
- > Nimbus logo embroidery at right sleeve placket
- > Cuffs are convertible with buttonholes on both sides so that you can wear them with cufflinks
- > Feminine styled button fastening (women version)