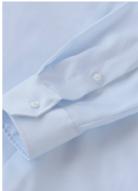

This elegant shirt features a versatile design with cutaway collar and single cuffs, and it has been perfected with a unique finish to ensure that when hung up to dry after washing, it remains remarkably crease free.

#### DESCRIPTION

Designed to make you stay sharp throughout the day, this classic non-iron business shirt is crafted from advanced cotton, providing a comfortable fit in a contemporary design. This elegant shirt features a versatile design with cutaway collar and single cuffs, and it has been perfected with a unique finish to ensure that when hung up to dry after washing, it remains remarkably crease free.

#### EXCLUSIVE DETAILS

- > Super non-iron material (SPANO cotton)
- > Classic cutaway collar (mens version)
- > Nimbus logo embroidery at right sleeve placket
- > Cuffs are convertible with buttonholes on both sides so that you can wear them with cufflinks
- > Feminine styled button fastening (women version)