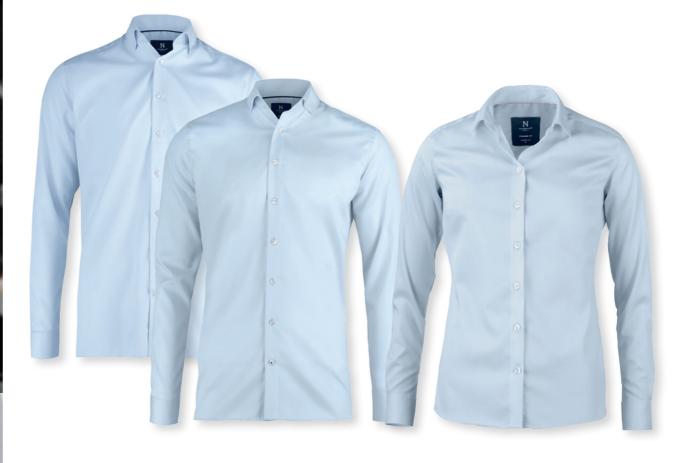

#### SUPER NON-IRON BUSINESS SHIRT

Designed to make you stay sharp throughout the day, this classic non-iron business shirt is crafted from advanced cotton, providing a comfortable fit in a contemporary design.

This elegant shirt features a versatile design with cutaway collar and single cuffs, and it has been perfected with a unique finish to ensure that when hung up to dry after washing, it remains remarkably crease free.

#### DESCRIPTION

Designed to make you stay sharp throughout the day, this classic non-iron business shirt is crafted from advanced cotton, providing a comfortable fit in a contemporary design. This elegant shirt features a versatile design with cutaway collar and single cuffs, and it has been perfected with a unique finish to ensure that when hung up to dry after washing, it remains remarkably crease free.

#### EXCLUSIVE DETAILS

- > Super non-iron material (SPANO cotton)
- > Classic cutaway collar (mens version)
- > Nimbus logo embroidery at right sleeve placket
- > Cuffs are convertible with buttonholes on both sides so that you can wear them with cufflinks
- > Feminine styled button fastening (women version)