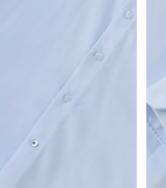

#### EXCLUSIVE DETAILS

- > Super non-iron material (SPANO cotton)
- > Classic cutaway collar (mens version)
- > Nimbus logo embroidery at right sleeve placket
- > Cuffs are convertible with buttonholes on both sides so that you can wear them with cufflinks
- > Feminine styled button fastening (women version)