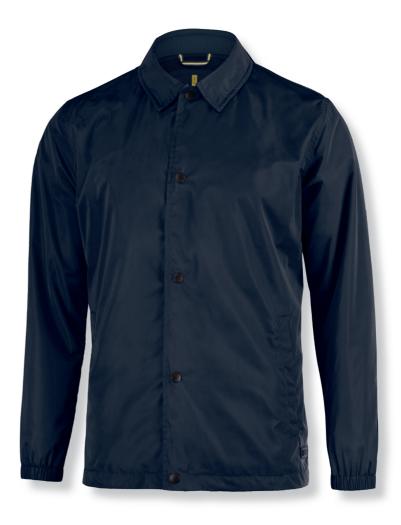

#### EXCLUSIVE DETAILS

- > Black matte logo press buttons
- > Two side pockets
- > Classic style
- > Simple lightweight jacket
- > Nimbus 25th anniversary jacket

FABRIC Outer fabric 100% polyester Water repellency finish Lining 100% polyester mesh

# c INDE

 Outer fabric
 100% polyester.
 Water repellency finish

 Lining
 100% polyester mesh
 I
 Color
 Navy
 I
 Unisex
 XS-2XL