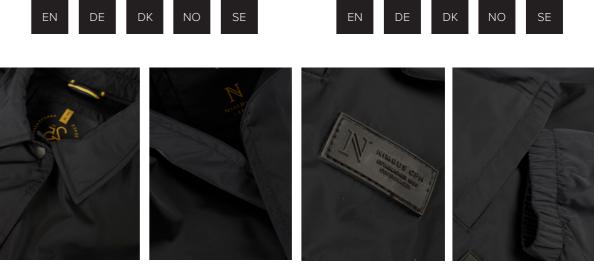

#### EXCLUSIVE DETAILS

- > Black matte logo press buttons
- > Two side pockets
- > Classic style
- > Simple lightweight jacket
- > Nimbus 25th anniversary jacket

FABRIC Outer fabric 100% polyester Water repellency finish Lining 100% polyester mesh