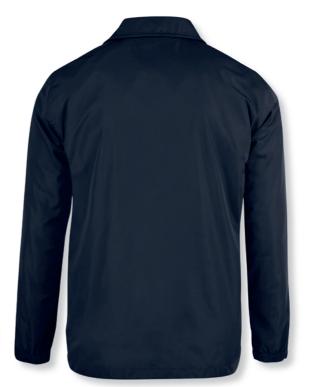

# c INDE

 Outer fabric
 100% polyester.
 Water repellency finish

 Lining
 100% polyester mesh
 I
 Color
 Navy
 I
 Unisex
 XS-2XL

#### CLASSIC COACH JACKET

Marking our 25th anniversary as the style which indirectly kick-started Nimbus the Jacket Company back in 1995, the iconic "Independence" jacket is introduced to celebrate two decades of influential outerwear design. As every facet of 90's sportswear has been re-introduced or interpreted over the last years, the Coach jacket is no exception among cool streetwear and high-end fashion brands today.

#### DESCRIPTION

Marking our 25th anniversary as the style which indirectly kick-started Nimbus the Jacket Company back in 1995, the iconic "Independence" jacket is introduced to celebrate two decades of influential outerwear design. As every facet of 90's sportswear has been re-introduced or interpreted over the last years, the Coach jacket is no exception among cool streetwear and high-end fashion brands today.