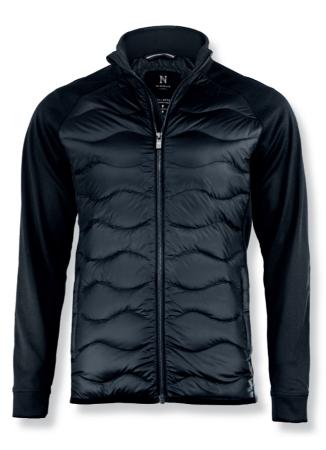

Outer fabric body 100% nylon. Water repellent finish | Outer fabric sleeve 100% polyester Lining 100% nylon | Insulation 90% duck down/10% duck feather, 700 Fill Power Color Black | Mens S-4XL | Ladies XS-3XL

### EXCLUSIVE DETAILS

> YKK main zipper

- > Two side pockets with zipper
- > Down padding on body for warmth
- > Stretch fabric on sleeve of movement
- > Two inner chest pocket with zipper

| Outer fabric body 100% nylon. Water repellent finish       |
|------------------------------------------------------------|
| Outer fabric sleeve 100% polyester                         |
| Lining 100% nylon                                          |
| Insulation 90% duck down/ 10% duck feather, 700 Fill Power |
| Bionic Finish® ECO impregnation                            |