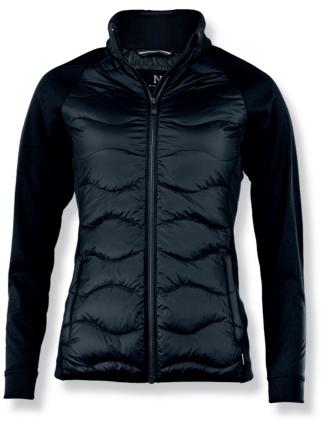

### PREMIUM HYBRID DOWN JACKET

With a lightweight down insulation that keeps you warm and agile, the luxurious Stillwater stands out as a highly versatile choice for multiple purposes. The elegant hybrid construction ensures a modern look for those in the search for a metropolitan piece of outerwear with warm-keeping and technical features.

### DESCRIPTION

With a lightweight down insulation that keeps you warm and agile, the luxurious Stillwater stands out as a highly versatile choice for multiple purposes. The elegant hybrid construction ensures a modern look for those in the search for a metropolitan piece of outerwear with warm-keeping and technical features.

### EXCLUSIVE DETAILS

> YKK main zipper

- > Two side pockets with zipper
- > Down padding on body for warmth
- > Stretch fabric on sleeve of movement
- > Two inner chest pocket with zipper

| Outer fabric body 100% nylon. Water repellent finish       |
|------------------------------------------------------------|
| Outer fabric sleeve 100% polyester                         |
| Lining 100% nylon                                          |
| Insulation 90% duck down/ 10% duck feather, 700 Fill Power |
| Bionic Finish® ECO impregnation                            |