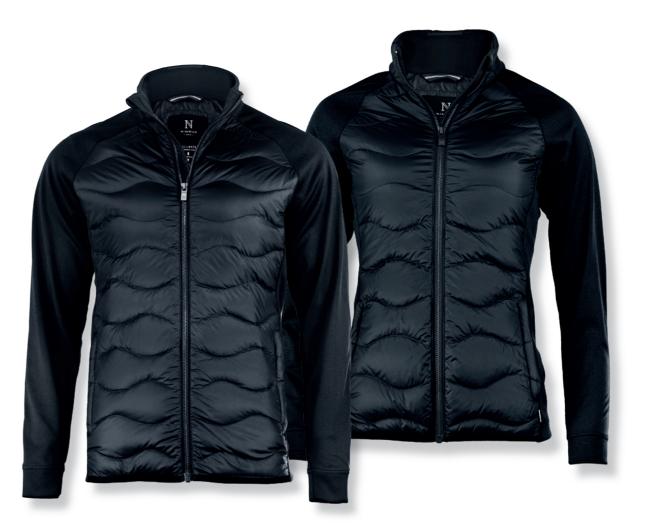

Outer fabric body 100% nylon. Water repellent finish | Outer fabric sleeve 100% polyester Lining 100% nylon | Insulation 90% duck down/10% duck feather, 700 Fill Power Color Black | Mens S-4XL | Ladies XS-3XL

### PREMIUM HYBRID DOWN JACKET

With a lightweight down insulation that keeps you warm and agile, the luxurious Stillwater stands out as a highly versatile choice for multiple purposes. The elegant hybrid construction ensures a modern look for those in the search for a metropolitan piece of outerwear with warm-keeping and technical features.



DOWN

## STILLWATER

MENS / LADIES

MORE INFO





# DOWN STILLWATER



### DESCRIPTION

With a lightweight down insulation that keeps you warm and agile, the luxurious Stillwater stands out as a highly versatile choice for multiple purposes