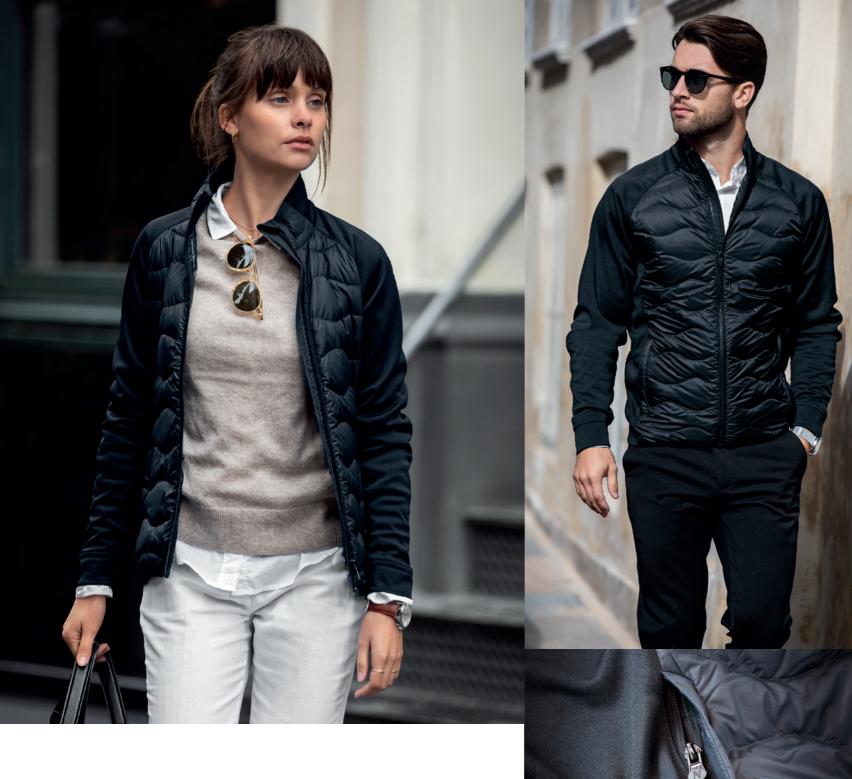

### PREMIUM HYBRID DOWN JACKET

With a lightweight down insulation that keeps you warm and agile, the luxurious Stillwater stands out as a highly versatile choice for multiple purposes. The elegant hybrid construction ensures a modern look for those in the search for a metropolitan piece of outerwear with warm-keeping and technical features.

### DESCRIPTION

With a lightweight down insulation that keeps you warm and agile, the luxurious Stillwater stands out as a highly versatile choice for multiple purposes. The elegant hybrid construction ensures a modern look for those in the search for a metropolitan piece of outerwear with warm-keeping and technical features.