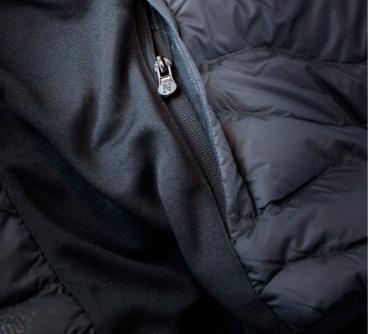

### EXCLUSIVE DETAILS

> YKK main zipper

- > Two side pockets with zipper
- > Down padding on body for warmth
- > Stretch fabric on sleeve of movement
- > Two inner chest pocket with zipper

| Outer fabric body 100% nylon. Water repellent finish       |
|------------------------------------------------------------|
| Outer fabric sleeve 100% polyester                         |
| Lining 100% nylon                                          |
| Insulation 90% duck down/ 10% duck feather, 700 Fill Power |
| Bionic Finish® ECO impregnation                            |