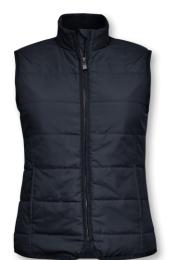

## HUDSON

MEN / WOMEN

Dark Navy

WOMEN

Dark Navy

MORE INFO

## HUDSON

## HORIZONTAL QUILTED GILET

A comfortable all-season bodywarmer made from recycled materials. The elegantly horizontal quilted Hudson gilet features classic design details and a Sorona® Aura padding for efficient insulation, warmth and a lightweight feel.

COLOUR Dark Navy

WEIGHT Outer fabric: 65g/m2 Lining: 60g/m2 SIZE Men: S - 3XL | Women: XS - 2XL

EXCLUSIVE DETAILS

**FEATURES** 

· Lightweight Knit at the collar RECYCLED FABRIC • Water repellency finish - Bionic Finish® ECO