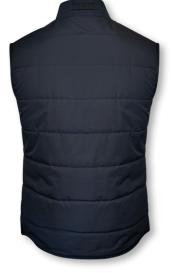

## HUDSON

MEN / WOMEN

Dark Navy

WOMEN

Dark Navy

MORE INFO

## HUDSON

## HORIZONTAL QUILTED GILET

A comfortable all-season bodywarmer made from recycled materials. The elegantly horizontal quilted Hudson gilet features classic design details and a Sorona® Aura padding for efficient insulation, warmth and a lightweight feel.

COLOUR Dark Navy

WEIGHT Outer fabric: 65g/m2 Lining: 60g/m2 SIZE Men: S - 3XL | Women: XS - 2XL

EXCLUSIVE DETAILS

**FEATURES** 

· Lightweight Knit at the collar RECYCLED FABRIC • Water repellency finish - Bionic Finish® ECO