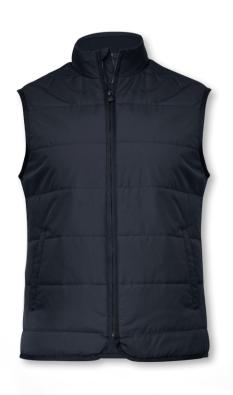

## HUDSON

MEN / WOMEN

Dark Navy

WOMEN

Dark Navy

MORE INFO

## HORIZONTAL QUILTED GILET

A comfortable all-season bodywarmer made from recycled materials. The elegantly horizontal quilted Hudson gilet features classic design details and a Sorona® Aura padding for efficient insulation, warmth and a lightweight feel.

COLOUR Dark Navy

WEIGHT Outer fabric: 65g/m2 Lining: 60g/m2 SIZE Men: S - 3XL | Women: XS - 2XL

EXCLUSIVE DETAILS

**FEATURES** 

· Lightweight Knit at the collar RECYCLED FABRIC • Water repellency finish - Bionic Finish® ECO