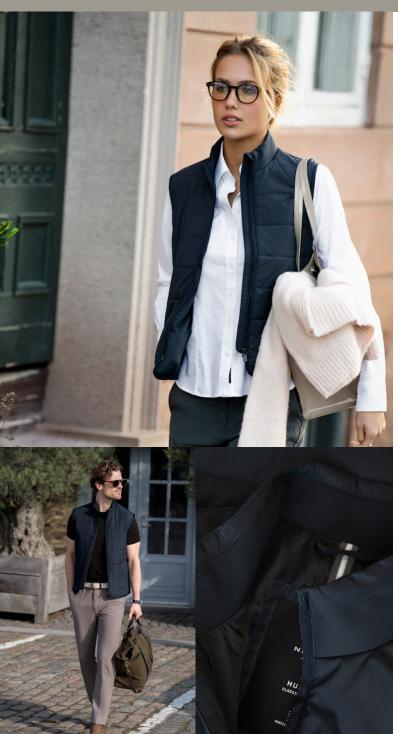

## HUDSON

## HORIZONTAL QUILTED GILET

A comfortable all-season bodywarmer made from recycled materials. The elegantly horizontal quilted Hudson gilet features classic design details and a Sorona® Aura padding for efficient insulation, warmth and a lightweight feel.

COLOUR Dark Navy

WEIGHT Outer fabric: 65g/m2 Lining: 60g/m2 SIZE Men: S - 3XL | Women: XS - 2XL

EXCLUSIVE DETAILS

**FEATURES** 

· Lightweight Knit at the collar RECYCLED FABRIC • Water repellency finish - Bionic Finish® ECO

**CSR & SUSTAINABILITY** 

WASHING INSTRUCTIONS

· Inside pocket with zipper closure

MEN

WOMEN

View on our website