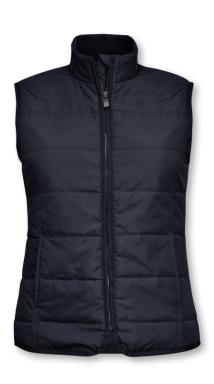

## HUDSON

MEN / WOMEN

Dark Navy

WOMEN

Dark Navy

MORE INFO

## HORIZONTAL QUILTED GILET

A comfortable all-season bodywarmer made from recycled materials. The elegantly horizontal quilted Hudson gilet features classic design details and a Sorona® Aura padding for efficient insulation, warmth and a lightweight feel.

COLOUR Dark Navy

WEIGHT Outer fabric: 65g/m2 Lining: 60g/m2 SIZE Men: S - 3XL | Women: XS - 2XL

EXCLUSIVE DETAILS

**FEATURES** 

· Lightweight Knit at the collar RECYCLED FABRIC • Water repellency finish - Bionic Finish® ECO