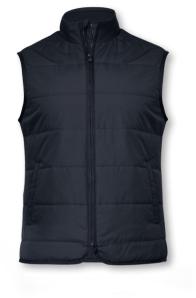

## HUDSON

## HORIZONTAL QUILTED GILET

A comfortable all-season bodywarmer made from recycled materials. The elegantly horizontal quilted Hudson gilet features classic design details and a Sorona® Aura padding for efficient insulation, warmth and a lightweight feel.

COLOUR Dark Navy

WEIGHT Outer fabric: 65g/m2 Lining: 60g/m2 SIZE Men: S - 3XL | Women: XS - 2XL

EXCLUSIVE DETAILS

**FEATURES** 

· Lightweight Knit at the collar RECYCLED FABRIC • Water repellency finish - Bionic Finish® ECO