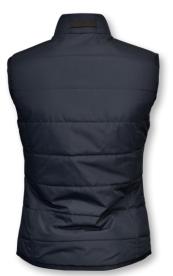

## HUDSON

MEN / WOMEN

Dark Navy

WOMEN

Dark Navy

MORE INFO

## HUDSON

## HORIZONTAL QUILTED GILET

A comfortable all-season bodywarmer made from recycled materials. The elegantly horizontal quilted Hudson gilet features classic design details and a Sorona® Aura padding for efficient insulation, warmth and a lightweight feel.

COLOUR Dark Navy

WEIGHT Outer fabric: 65g/m2 Lining: 60g/m2 SIZE Men: S - 3XL | Women: XS - 2XL

EXCLUSIVE DETAILS

**FEATURES** 

· Lightweight Knit at the collar RECYCLED FABRIC • Water repellency finish - Bionic Finish® ECO