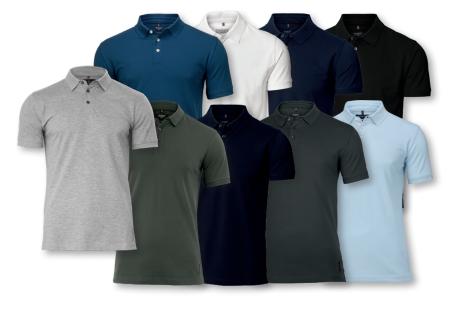

# HARVARD

MEN / WOMEN

MEN

CLASSIC

Black / Navy / White / Indigo / Sky Blue / Charcoal / Dark Navy / Olive / Grey Melange

> V-NECK Black / White / Dark Navy

WOMEN

CLASSIC

Black / Dark Navy / White

V-NECK

Black / Navy / White / Indigo / Sky Blue / Charcoal / Dark Navy / Olive / Grey Melange