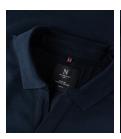

## HARVARD CLASSIC

## STRETCH DELUXE POLO

The unique Harvard polo shirt is one of the most luxurious and detailed polo shirts on the market. It is unlike any other and yet it follows the classic codes. Made in a comfortable material blend, the stretchy fitting shapes stylishly at any time. Available in a classic version with buttoned placket or in version with an elegant v-neck. Men's Harvard features a stylish shirt collar stand for enhanced elegance. Women's Harvard features a well-designed open sleeve for a more feminine look.

## EXCLUSIVE DETAILS

- · Stretch deluxe fitting
- · Tone in tone buttons
- 3 button placket (Men)
- · Shirt collar stand (Men)
- · 4 button placket (Women)
- Open sleeve design (Women)