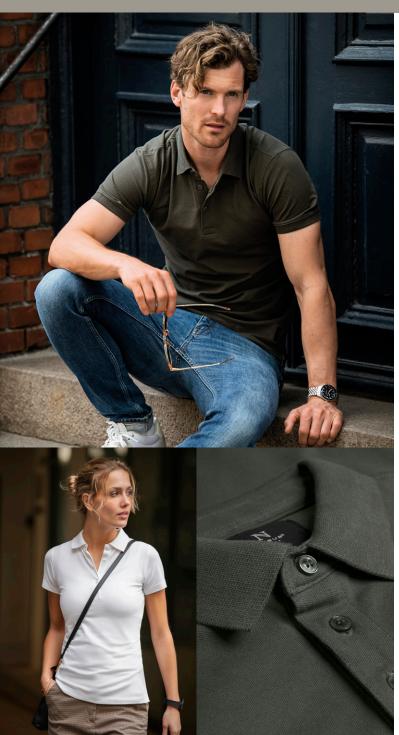

## STRETCH DELUXE POLO

The unique Harvard polo shirt is one of the most luxurious and detailed polo shirts on the market. It is unlike any other and yet it follows the classic codes. Made in a comfortable material blend, the stretchy fitting shapes stylishly at any time. Available in a classic version with buttoned placket or in version with an elegant v-neck. Men's Harvard features a stylish shirt collar stand for enhanced elegance. Women's Harvard features a well-designed open sleeve for a more feminine look.

## EXCLUSIVE DETAILS

- · Stretch deluxe fitting
- · Tone in tone buttons
- 3 button placket (Men)
- · Shirt collar stand (Men)
- · 4 button placket (Women)
- Open sleeve design (Women)