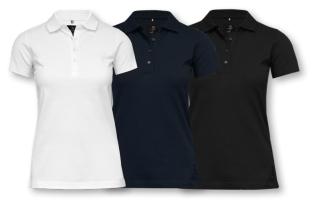

Black / Dark Navy / White

V-NECK

Black / Navy / White / Indigo / Sky Blue / Charcoal / Dark Navy / Olive / Grey Melange

Women: Black, Dark Navy, White

WEIGHT 230 g/m<sup>2</sup>

SIZE Men: S - 4XL | Women: XS - 3XL