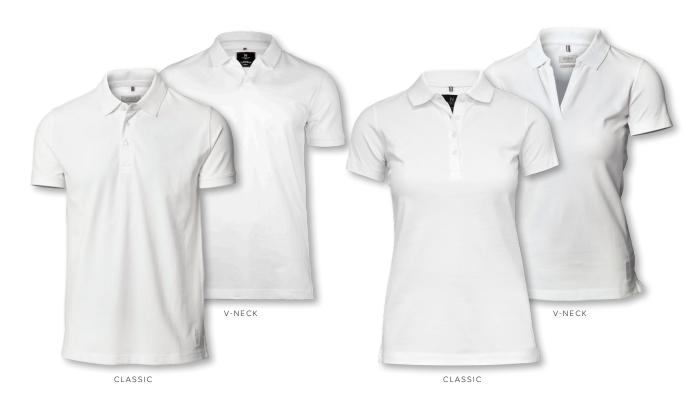

# HARVARD

MEN / WOMEN

MEN

CLASSIC

Black / Navy / White / Indigo / Sky Blue / Charcoal / Dark Navy / Olive / Grey Melange

> V-NECK Black / White / Dark Navy

WOMEN

CLASSIC

Black / Dark Navy / White

V-NECK

Black / Navy / White / Indigo / Sky Blue / Charcoal / Dark Navy / Olive / Grey Melange

## HARVARD CLASSIC

## HARVARD V-NECK