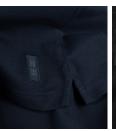

## STRETCH DELUXE POLO

The unique Harvard polo shirt is one of the most luxurious and detailed polo shirts on the market. It is unlike any other and yet it follows the classic codes. Made in a comfortable material blend, the stretchy fitting shapes stylishly at any time. Available in a classic version with buttoned placket or in version with an elegant v-neck. Men's Harvard features a stylish shirt collar stand for enhanced elegance. Women's Harvard features a well-designed open sleeve for a more feminine look.

## EXCLUSIVE DETAILS

- · Stretch deluxe fitting
- · Tone in tone buttons
- 3 button placket (Men)
- · Shirt collar stand (Men)
- · 4 button placket (Women)
- Open sleeve design (Women)