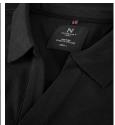

## HARVARD V-NECK

#### STRETCH DELUXE POLO

The unique Harvard polo shirt is one of the most luxurious and detailed polo shirts on the market. It is unlike any other and yet it follows the classic codes. Made in a comfortable material blend, the stretchy fitting shapes stylishly at any time. Available in a classic version with buttoned placket or in version with an elegant v-neck. Men's Harvard features a stylish shirt collar stand for enhanced elegance. Women's Harvard features a well-designed open sleeve for a more feminine look.

## EXCLUSIVE DETAILS

- · Stretch deluxe fitting
- · Shirt collar stand (Men)
- Open sleeve design (Women)