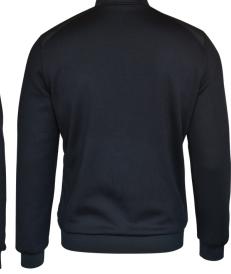

## VERSATILE HYBRID JACKET

Bringing together a premium design complemented by our expertise in quality outerwear makes Crescent a versatile hybrid jacket, elegantly crafted for layering and transitional weather. With smoothly knitted sleeves, bonded with fleece, and strategically placed panels with padding in recycled polyester at the front body, this luxury hybrid jacket provides essential warmth where you need it most. Crescent is a versatile piece of outerwear that pairs nicely with both classic and more modern garments. Men's version features a stand-up collar and women's version has a feminine design with a low-cut collar.