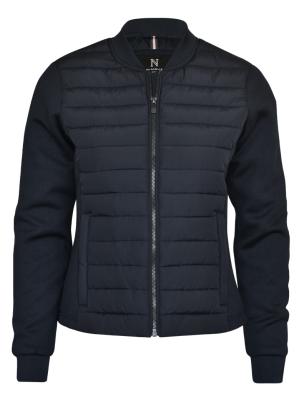

# CRESENT

MEN / WOMEN

MEN

Navy

WOMEN

Navy

## VERSATILE HYBRID JACKET

Bringing together a premium design complemented by our expertise in quality outerwear makes Crescent a versatile hybrid jacket, elegantly crafted for layering and transitional weather. With smoothly knitted sleeves, bonded with fleece, and strategically placed panels with padding in recycled polyester at the front body, this luxury hybrid jacket provides essential warmth where you need it most. Crescent is a versatile piece of outerwear that pairs nicely with both classic and more modern garments. Men's version features a stand-up collar and women's version has a feminine design with a low-cut collar.