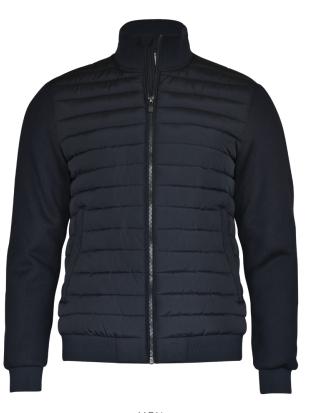

# CRESENT

MEN / WOMEN

MEN

Navy

WOMEN

Navy

## VERSATILE HYBRID JACKET

Bringing together a premium design complemented by our expertise in quality outerwear makes Crescent a versatile hybrid jacket, elegantly crafted for layering and transitional weather. With smoothly knitted sleeves, bonded with fleece, and strategically placed panels with padding in recycled polyester at the front body, this luxury hybrid jacket provides essential warmth where you need it most. Crescent is a versatile piece of outerwear that pairs nicely with both classic and more modern garments. Men's version features a stand-up collar and women's version has a feminine design with a low-cut collar.