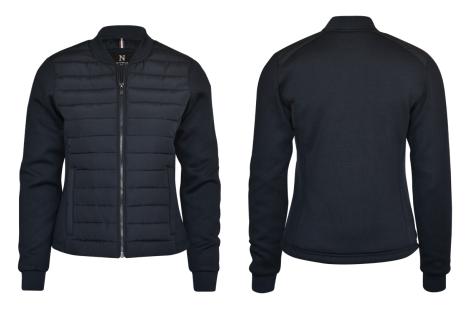

## VERSATILE HYBRID JACKET

Bringing together a premium design complemented by our expertise in quality outerwear makes Crescent a versatile hybrid jacket, elegantly crafted for layering and transitional weather. With smoothly knitted sleeves, bonded with fleece, and strategically placed panels with padding in recycled polyester at the front body, this luxury hybrid jacket provides essential warmth where you need it most. Crescent is a versatile piece of outerwear that pairs nicely with both classic and more modern garments. Men's version features a stand-up collar and women's version has a feminine design with a low-cut collar.

FABRIC Front shell: 100% Polyester. Sleeves & Back: 45% Recycled Polyester, 52% Polyester, 3% Elastane.

Front padding: 100% Recycled Polyester. Lining: 100% Recycled Polyester. Rib: 95% Polyester, 5% Elastane.

#### **EXCLUSIVE DETAILS**

- · YKK metalux main zipper
- Sorona® Aura padding
- · Zipped side pockets