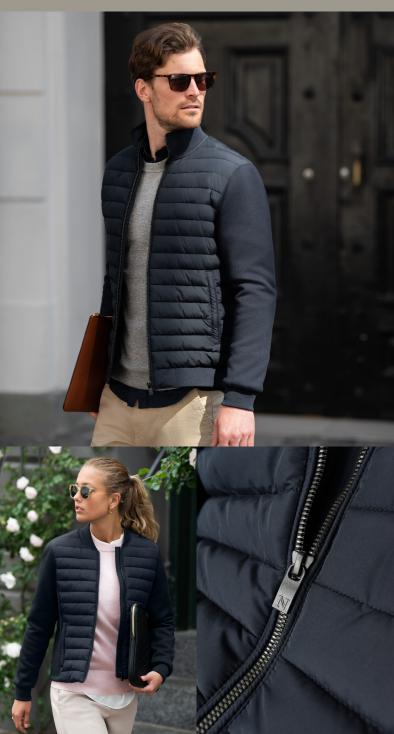

# CRESENT

MEN / WOMEN

MEN

Navy

WOMEN

Navy

## VERSATILE HYBRID JACKET

Bringing together a premium design complemented by our expertise in quality outerwear makes Crescent a versatile hybrid jacket, elegantly crafted for layering and transitional weather. With smoothly knitted sleeves, bonded with fleece, and strategically placed panels with padding in recycled polyester at the front body, this luxury hybrid jacket provides essential warmth where you need it most. Crescent is a versatile piece of outerwear that pairs nicely with both classic and more modern garments. Men's version features a stand-up collar and women's version has a feminine design with a low-cut collar.

#### **EXCLUSIVE DETAILS**

- · YKK metalux main zipper
- Sorona® Aura padding
- · Zipped side pockets