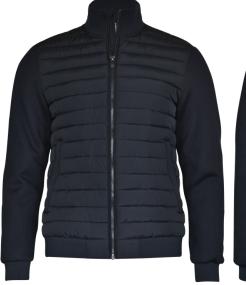

# CRESENT

## VERSATILE HYBRID JACKET

Bringing together a premium design complemented by our expertise in quality outerwear makes Crescent a versatile hybrid jacket, elegantly crafted for layering and transitional weather. With smoothly knitted sleeves, bonded with fleece, and strategically placed panels with padding in recycled polyester at the front body, this luxury hybrid jacket provides essential warmth where you need it most. Crescent is a versatile piece of outerwear that pairs nicely with both classic and more modern garments. Men's version features a stand-up collar and women's version has a feminine design with a low-cut collar.