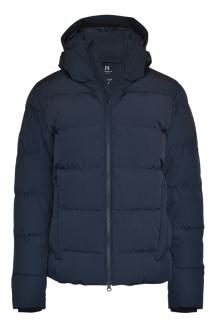

## CLASSIC DOWN EXPERIENCE

The exclusive Telluride down jacket is crafted to deliver fundamental warmth that won't weigh you down. With its classic and contemporary design, this luxurious down jacket supplies a stylish look and dependable protection in unpredictable weather conditions. Primarily made from recycled materials and filled with responsibly sourced down and feathers, this wind- and water-resistant jacket is made for those who enjoy an active look and a classic touch to their appearance.

- COLOUR Navy
- WEIGHT Shell: 145 g/m<sup>2</sup>. Lining: 38 g/m<sup>2</sup>
- SIZE Unisex: XS - 4XL

## EXCLUSIVE DETAILS

- Recycled Fabric
- Detachable & adjustable hood
- 700 Fill Power