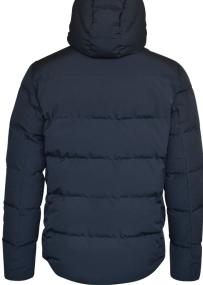

## CLASSIC DOWN EXPERIENCE

The exclusive Telluride down jacket is crafted to deliver fundamental warmth that won't weigh you down. With its classic and contemporary design, this luxurious down jacket supplies a stylish look and dependable protection in unpredictable weather conditions. Primarily made from recycled materials and filled with responsibly sourced down and feathers, this wind- and water-resistant jacket is made for those who enjoy an active look and a classic touch to their appearance.

## EXCLUSIVE DETAILS

- Recycled Fabric
- Detachable & adjustable hood
- 700 Fill Power