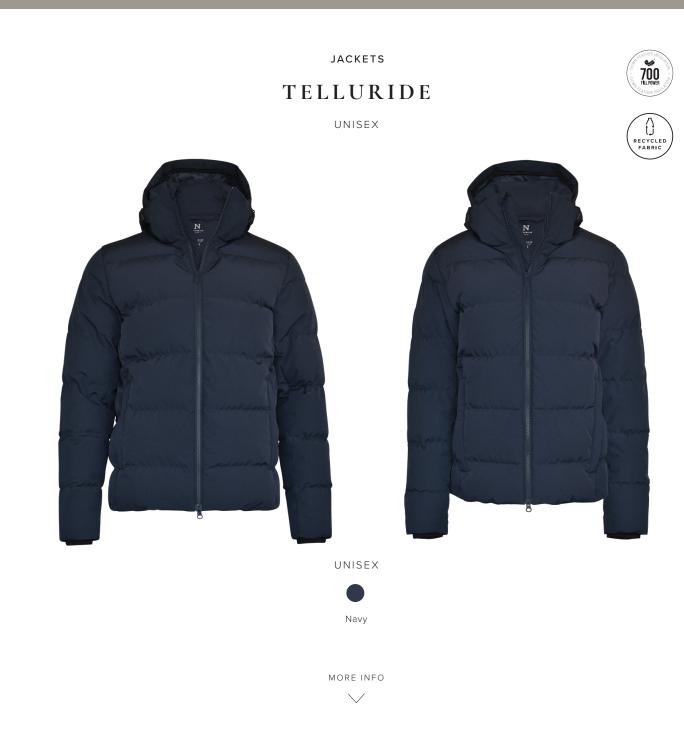

## TELLURIDE

- COLOUR Navy
- WEIGHT Shell: 145 g/m<sup>2</sup>. Lining: 38 g/m<sup>2</sup>
- SIZE Unisex: XS - 4XL

## EXCLUSIVE DETAILS

- Recycled Fabric
- Detachable & adjustable hood
- 700 Fill Power