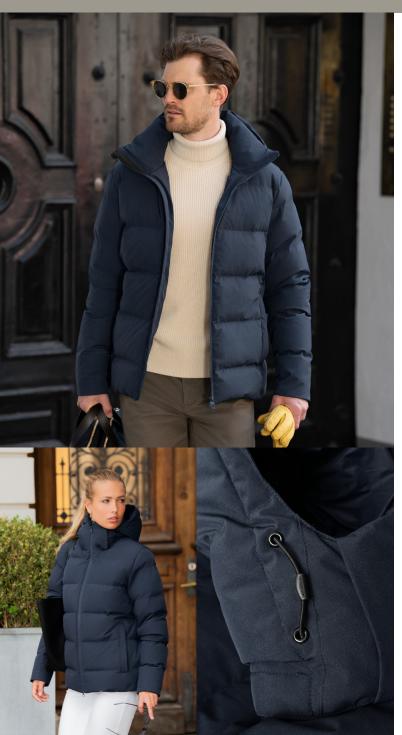

## CLASSIC DOWN EXPERIENCE

The exclusive Telluride down jacket is crafted to deliver fundamental warmth that won't weigh you down. With its classic and contemporary design, this luxurious down jacket supplies a stylish look and dependable protection in unpredictable weather conditions. Primarily made from recycled materials and filled with responsibly sourced down and feathers, this wind- and water-resistant jacket is made for those who enjoy an active look and a classic touch to their appearance.

## EXCLUSIVE DETAILS

- Recycled Fabric
- Detachable & adjustable hood
- 700 Fill Power