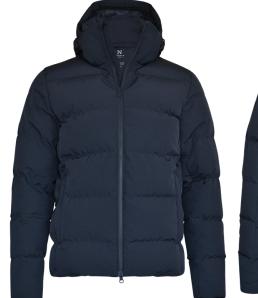

## CLASSIC DOWN EXPERIENCE

The exclusive Telluride down jacket is crafted to deliver fundamental warmth that won't weigh you down. With its classic and contemporary design, this luxurious down jacket supplies a stylish look and dependable protection in unpredictable weather conditions. Primarily made from recycled materials and filled with responsibly sourced down and feathers, this wind- and water-resistant jacket is made for those who enjoy an active look and a classic touch to their appearance.

- COLOUR Navy
- WEIGHT Shell: 145 g/m<sup>2</sup>. Lining: 38 g/m<sup>2</sup>
- SIZE Unisex: XS - 4XL

## EXCLUSIVE DETAILS

- Recycled Fabric
- Detachable & adjustable hood
- 700 Fill Power