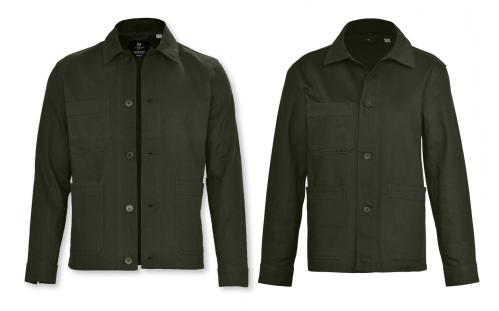

## SONOMA

#### DELUXE TWILL OVERSHIRT

Inspired by vintage workwear, the Sonoma overshirt is designed in a relaxed fit with a classic collar, open pockets and buttoned cuffs and closure. Our twill overshirt is made from 100% cotton twill. It is garment-washed for a rugged broken-in look and for an extremely soft and pleasant hand feel. Sonoma layers well over an Oxford shirt or a knitted style, for a smart and casual look.

FABRIC 100% Cotton, twill (garment washed)

COLOUR Dark Navy, Olive
WEIGHT 400 g/m²

SIZE Unisex: XS - 3XL

**EXCLUSIVE DETAILS** 

Open side pockets

• Button closure

• Tone-in-Tone stitching

· Tone-in-Tone buttons