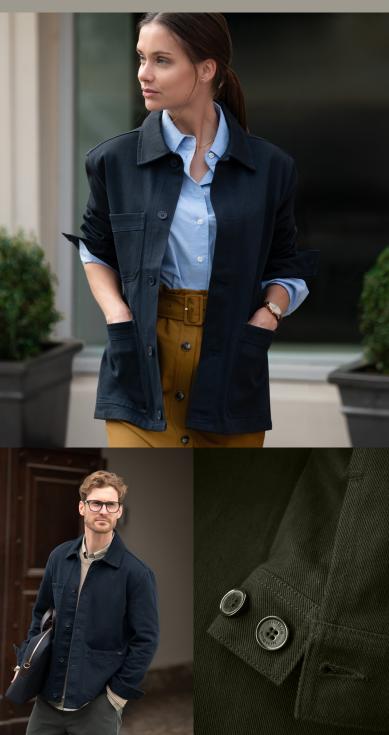

## SONOMA

#### DELUXE TWILL OVERSHIRT

Inspired by vintage workwear, the Sonoma overshirt is designed in a relaxed fit with a classic collar, open pockets and buttoned cuffs and closure. Our twill overshirt is made from 100% cotton twill. It is garment-washed for a rugged broken-in look and for an extremely soft and pleasant hand feel. Sonoma layers well over an Oxford shirt or a knitted style, for a smart and casual look.

FABRIC 100% Cotton, twill (garment washed)

COLOUR Dark Navy, Olive
WEIGHT 400 g/m²

SIZE Unisex: XS - 3XL

**EXCLUSIVE DETAILS** 

Open side pockets

• Button closure

• Tone-in-Tone stitching

· Tone-in-Tone buttons