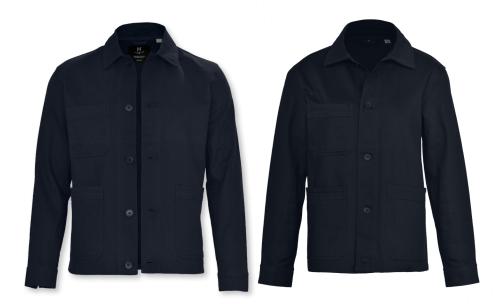

## SONOMA

#### DELUXE TWILL OVERSHIRT

Inspired by vintage workwear, the Sonoma overshirt is designed in a relaxed fit with a classic collar, open pockets and buttoned cuffs and closure. Our twill overshirt is made from 100% cotton twill. It is garment-washed for a rugged broken-in look and for an extremely soft and pleasant hand feel. Sonoma layers well over an Oxford shirt or a knitted style, for a smart and casual look.

FABRIC 100% Cotton, twill (garment washed)

COLOUR Dark Navy, Olive
WEIGHT 400 g/m²

SIZE Unisex: XS - 3XL

**EXCLUSIVE DETAILS** 

Open side pockets

• Button closure

• Tone-in-Tone stitching

· Tone-in-Tone buttons