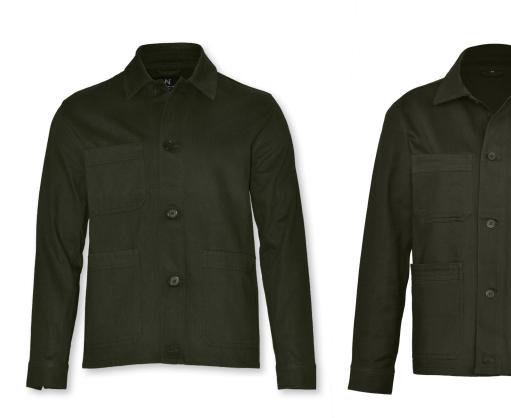

## SONOMA

#### DELUXE TWILL OVERSHIRT

Inspired by vintage workwear, the Sonoma overshirt is designed in a relaxed fit with a classic collar, open pockets and buttoned cuffs and closure. Our twill overshirt is made from 100% cotton twill. It is garment-washed for a rugged broken-in look and for an extremely soft and pleasant hand feel. Sonoma layers well over an Oxford shirt or a knitted style, for a smart and casual look.

FABRIC 100% Cotton, twill (garment washed)

COLOUR Dark Navy, Olive
WEIGHT 400 g/m²

SIZE Unisex: XS - 3XL

**EXCLUSIVE DETAILS** 

Open side pockets

• Button closure

• Tone-in-Tone stitching

· Tone-in-Tone buttons