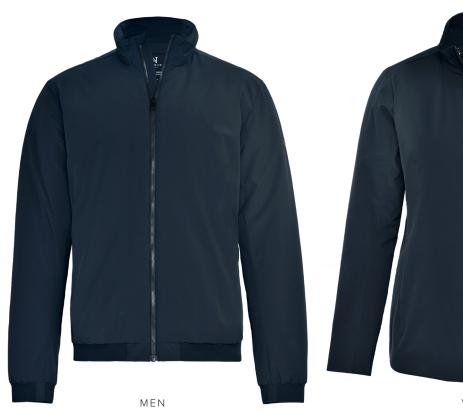

## EASTLAKE

#### LIGHTWEIGHT STRETCH JACKET

Eastlake is an insulated jacket designed for those who value minimal weight and a clean, modern design. Crafted with advanced lightweight and stretchy materials, this jacket provides comfortable warmth without the bulk. Its elegant matte finish and streamlined silhouette make it an essential transitional jacket that embraces functionality and fashion. The men's version features a classic cut, visible main zipper, and comfortable elasticated cuffs and hem. The women's version is designed without rib, but with a wind placket covering the main zipper for a more feminine expression.

COLOUR Navy, Black

 WEIGHT
 Shell: 120 g /m² | Lining: 65 g/m²

 SIZE
 Men: S - 4XL | Women: XS - 3XL

MEN

**EXCLUSIVE DETAILS** 

- · Lightweight
- Stretchable outer fabric
- Recycled fabric
- · Zipped pockets
- · Wind protective cuffs