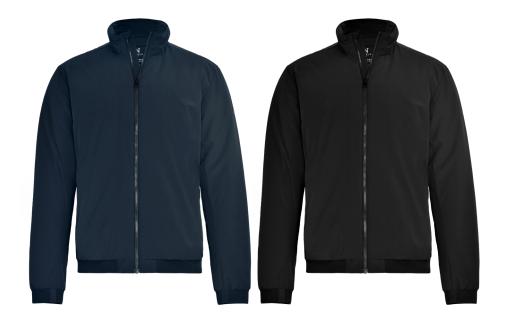

# EASTLAKE

MEN / WOMEN

Navy, Black

WOMEN

Navy, Black

MORE INFO

## EASTLAKE

#### LIGHTWEIGHT STRETCH JACKET

Eastlake is an insulated jacket designed for those who value minimal weight and a clean, modern design. Crafted with advanced lightweight and stretchy materials, this jacket provides comfortable warmth without the bulk. Its elegant matte finish and streamlined silhouette make it an essential transitional jacket that embraces functionality and fashion. The men's version features a classic cut, visible main zipper, and comfortable elasticated cuffs and hem. The women's version is designed without rib, but with a wind placket covering the main zipper for a more feminine expression.

COLOUR Navy, Black

 WEIGHT
 Shell: 120 g /m² | Lining: 65 g/m²

 SIZE
 Men: S - 4XL | Women: XS - 3XL

MEN

**EXCLUSIVE DETAILS** 

- · Lightweight
- Stretchable outer fabric
- Recycled fabric
- · Zipped pockets
- · Wind protective cuffs