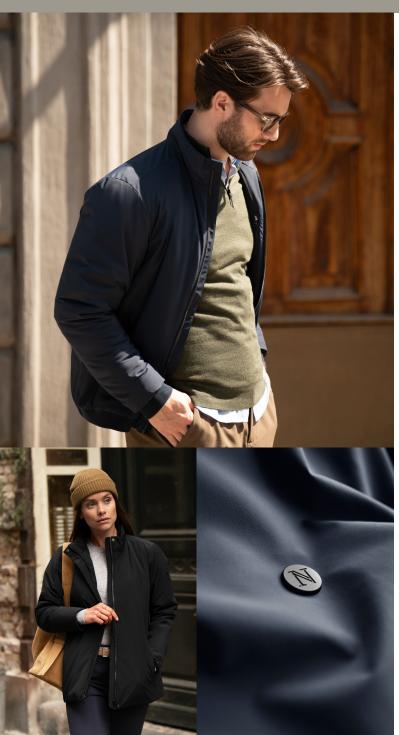

## EASTLAKE

#### LIGHTWEIGHT STRETCH JACKET

Eastlake is an insulated jacket designed for those who value minimal weight and a clean, modern design. Crafted with advanced lightweight and stretchy materials, this jacket provides comfortable warmth without the bulk. Its elegant matte finish and streamlined silhouette make it an essential transitional jacket that embraces functionality and fashion. The men's version features a classic cut, visible main zipper, and comfortable elasticated cuffs and hem. The women's version is designed without rib, but with a wind placket covering the main zipper for a more feminine expression.

COLOUR Navy, Black

 WEIGHT
 Shell: 120 g /m² | Lining: 65 g/m²

 SIZE
 Men: S - 4XL | Women: XS - 3XL

MEN

**EXCLUSIVE DETAILS** 

- · Lightweight
- Stretchable outer fabric
- Recycled fabric
- · Zipped pockets
- · Wind protective cuffs