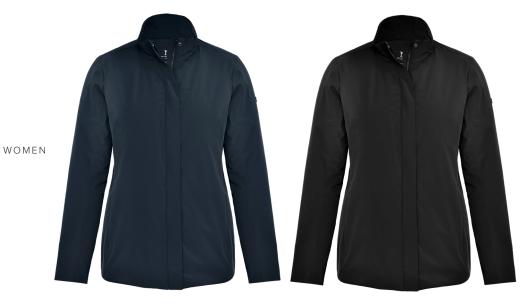

# EASTLAKE

MEN / WOMEN

Navy, Black

WOMEN

Navy, Black

MORE INFO

#### LIGHTWEIGHT STRETCH JACKET

Eastlake is an insulated jacket designed for those who value minimal weight and a clean, modern design. Crafted with advanced lightweight and stretchy materials, this jacket provides comfortable warmth without the bulk. Its elegant matte finish and streamlined silhouette make it an essential transitional jacket that embraces functionality and fashion. The men's version features a classic cut, visible main zipper, and comfortable elasticated cuffs and hem. The women's version is designed without rib, but with a wind placket covering the main zipper for a more feminine expression.

COLOUR Navy, Black

 WEIGHT
 Shell: 120 g /m² | Lining: 65 g/m²

 SIZE
 Men: S - 4XL | Women: XS - 3XL

MEN

**EXCLUSIVE DETAILS** 

- · Lightweight
- Stretchable outer fabric
- Recycled fabric
- · Zipped pockets
- · Wind protective cuffs