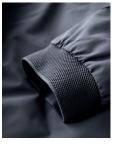

#### LIGHTWEIGHT STRETCH JACKET

Eastlake is an insulated jacket designed for those who value minimal weight and a clean, modern design. Crafted with advanced lightweight and stretchy materials, this jacket provides comfortable warmth without the bulk. Its elegant matte finish and streamlined silhouette make it an essential transitional jacket that embraces functionality and fashion. The men's version features a classic cut, visible main zipper, and comfortable elasticated cuffs and hem. The women's version is designed without rib, but with a wind placket covering the main zipper for a more feminine expression.

COLOUR Navy, Black

 WEIGHT
 Shell: 120 g /m² | Lining: 65 g/m²

 SIZE
 Men: S - 4XL | Women: XS - 3XL

MEN

**EXCLUSIVE DETAILS** 

- · Lightweight
- Stretchable outer fabric
- Recycled fabric
- · Zipped pockets
- · Wind protective cuffs