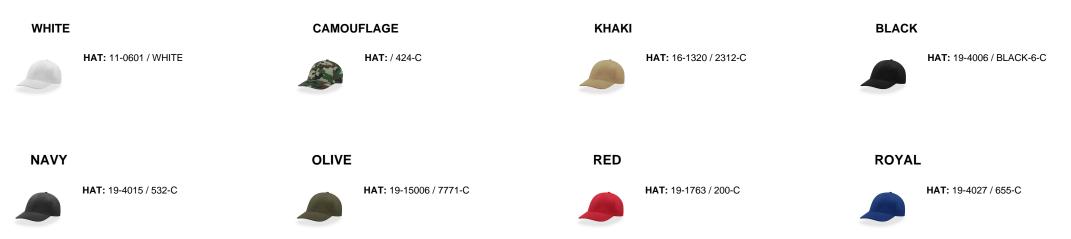

Left   |
|---------------|--------|---------|---------|--------|--------|
| Print         | -      | -       | 6 x 1,2 | 6 x 5  | 6 x 5  |
| Embroidery    | 12 x 6 | 8 x 3,5 | -       | 10 x 6 | 10 x 6 |
| Heat transfer | -      | -       | -       | 6 x 4  | 6 x 4  |

# Washing instruction



Hand wash/ do not bleach/ do not dry by tumble dryers/ dry flat/ do not iron/ do not dry clean/ do not professional wet clean



#### CURVED VISOR Our visors are ma

Our visors are made with a technology that maintains a proper curved shape at all times.

### HOOK&LOOP CLOSURE

Adjustable back closure with hook&loop strap, suitable for any fit.

## STRUCTURED FRONT PANEL

Bonded fabric for a structured construction that keeps the shape with a slightly higher crown.

# Color variants (TPX / Pantone)