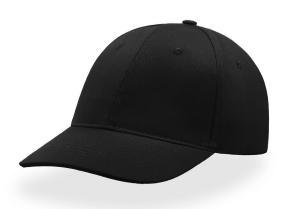

# **START SIX**

The 6 panels cap in 100% light cotton, suitable for any events and promotional world. Back hook-and-loop closure.

#### CURVED VISOR Our visors are ma

Our visors are made with a technology that maintains a proper curved shape at all times.

### HOOK&LOOP CLOSURE

Adjustable back closure with hook&loop strap, suitable for any fit.

## STRUCTURED FRONT PANEL

Bonded fabric for a structured construction that keeps the shape with a slightly higher crown.