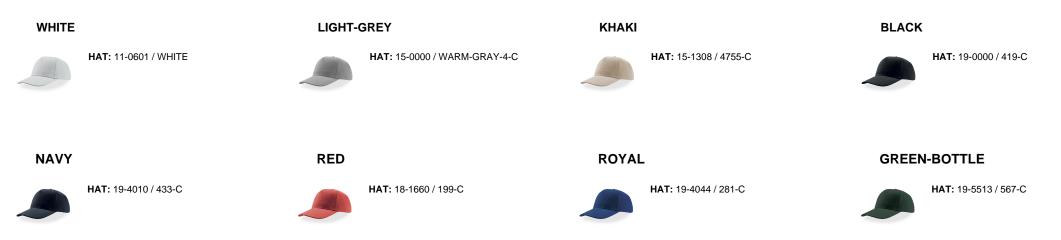

weight kg: 0,074                             |
| Size: One size fits all                  | Visor: 6 rows / Curved Visor                         |
| Circumference: 58.5 cm                   | Customs code: 6505.00.30                             |

### Where to customize

Centimeters

|               | Front  | Back    | Closure | Right  | Left   |
|---------------|--------|---------|---------|--------|--------|
| Print         | 12 x 6 | -       | 6 x 1,2 | 6 x 5  | 6 x 5  |
| Embroidery    | 12 x 6 | 8 x 3,5 | 3 x 1   | 10 x 6 | 10 x 6 |
| Heat transfer | 8 x 6  | -       | -       | 6 x 4  | 6 x 4  |

## Washing instruction



Hand wash/ do not bleach/ do not dry by tumble dryers/ dry flat/ do not iron/ do not dry clean/ do not professional wet clean

## Color variants (TPX / Pantone)