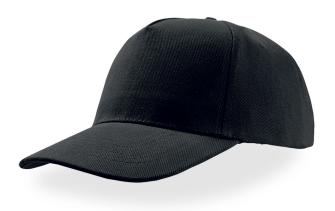

# **LIBERTY FIVE**

The 5 panels cap perfect for the the worls of promotions and events in 100% heavy brushed cotton twill. Back hook-and-loop closure.

## **CURVED VISOR**

Our visors are made with a technology that maintains a proper curved shape at all times.

HOOK&LOOP CLOSURE Adjustable back closure with hook&loop strap, suitable for any fit.

### STRUCTURED FRONT PANEL

Bonded fabric for a structured construction that keeps the shape with a slightly higher crown.

### TWILL

Twill is a type of woven textile characterized by diagonal parallel ribs on front.