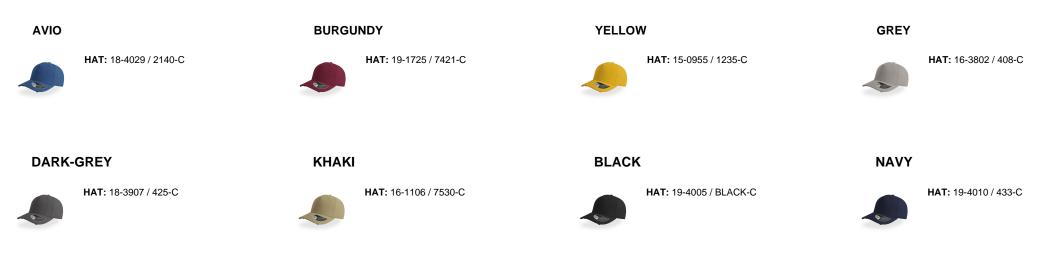

## Color variants (TPX / Pantone)

#### OLIVE

HAT: 18-0521 / 417-C

ROYAL

HAT: 19-4057 / 7686-C

HAT: 13-0401 / 4755-C

STONE

GREEN

HAT: 18-6024 / 349-C