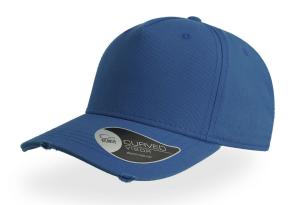

# CARGO

With its destroyed style and 100% chino cotton fabric, the 5 panels cap CARGO has a wide range of uses: from the fashion world to the music and street style

#### **CURVED VISOR**

Our visors are made with a technology that maintains a proper curved shape at all times.