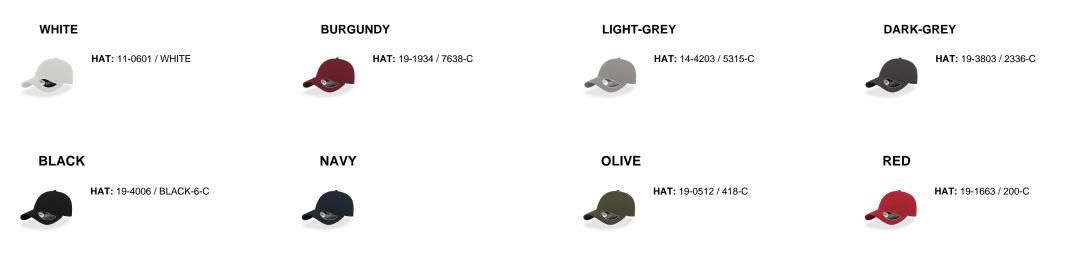

do not dry clean/ do not professional wet clean



# CURVED VISOR

Our visors are made with a technology that maintains a proper curved shape at all times.

#### SUNDAY BUCKLE

Adjustable back closure with a metal buckle, suitable for any fit.

#### STRUCTURED FRONT PANEL

Bonded fabric for a structured construction that keeps the shape with a slightly higher crown.

### SELF FABRIC SWEATBAND

Sweatband in same fabric as cap, enhanced by 4 rows on front, closed on back.

# **TWILL** Twill is a type of woven textile characterized by diagonal parallel ribs on front.

Retraze Recycled Visor Internal visor made of 100% recycled plastic (PE), made in partnership with ReTraze®. Starting with the 2024 productions.

ReTraze

TearAway Label Easy removable label.

# Color variants (TPX / Pantone)



# **PINK-LIGHT**

HAT: 14-1909 / 510-C



ROYAL



#### GREEN



HAT: 18-6024 / 3425-C