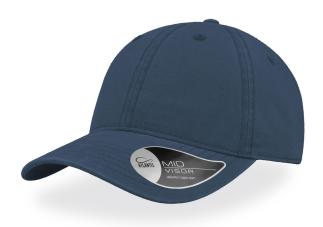

### MID VISOR

Caps with a new concept of visor, not curved..nor flat.. in perfect American Style, for an elevated look and feel.

# **GROOVY**

Featuring a brushed canvas fabric with enzyme washing treatment and a metal buckle closure, the unstructured six-panels Groovy gives a vintage look to the outfit.