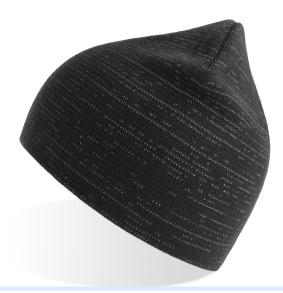

# COLD PROOF

Keeps you warm, dry, & light in the most rigid cold weather conditions.

**TearAway Label** 

## Easy removable label.

SHINE is the first beanie that combines recycled polyester and acrylic with a single bright reflex thread.

The reflective details are the perfect solution for those who do not give up sport even when it's dark and cold.