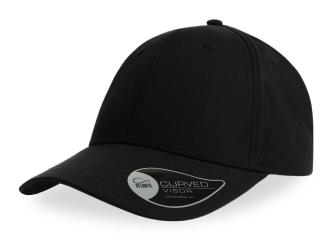

# BOLT

Constructed in a matt lightweight fabric with a cotton look & feel, BOLT is the **first curved visor baseball hat made of a high quality breathable polyester**, woven with a **mechanical stretch technique** that gives a very elastic result.

# CURVED VISOR Our visors are ma times. HIGH QUALITY H Adjustable back of DRY-TECH SWE

DRY-TECH

# Our visors are made with a technology that maintains a proper curved shape at all times.

# HIGH QUALITY HOOK&LOOP CLOSURE

Adjustable back closure made of high quality hook&loop strap, suitable for any fit.