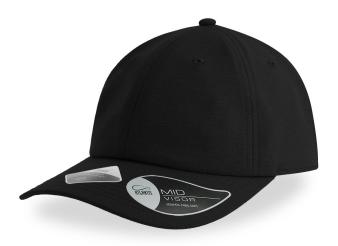

# **ENERGY**

Unstructured six-panels baseball hat made of **durable cationic ripstop**, the ENERGY cap features a very **light water repellent fabric** and our **dry-tech sweatband**.

With guaranteed high water-resistance and breathability, your head will stay cool and dry come rain or shine.

#### **MID VISOR**

Caps with a new concept of visor, not curved..nor flat.. in perfect American Style, for an elevated look and feel.