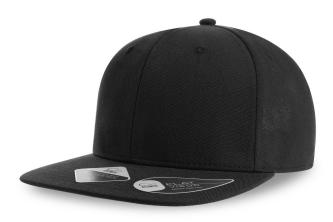

Structured six panel cap with full prostitching and snapback closure. Made of 100% certified recycled polyester. Old school look and flat visor shape.

## **Technical details**

| Closure: Recycle Snapback Closure | Composition: 100% polyester                         |  |  |  |
|-----------------------------------|-----------------------------------------------------|--|--|--|
| Eyelets: 6 Sewn eyelets on crown  | Fabric: Main Fabric: 100% Recycled Polyester Twill  |  |  |  |
| Made in: China                    | Main fabric weight: 200 gsm                         |  |  |  |
| Others: Button                    | Packing: 24 x 144 pcs                               |  |  |  |
| Panels: 6 Panels / full stitching | Product weight kg: 0,097                            |  |  |  |
| Size: One size fits all           | Visor: 6 rows / FLAT VISOR / Retraze Recycled Visor |  |  |  |
| Circumference: 58.5 cm            | Customs code: 6505.00.30                            |  |  |  |