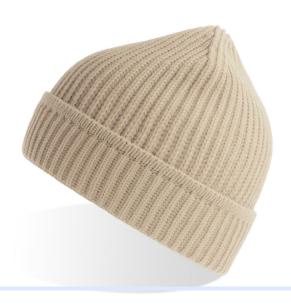

## **TECHNICAL DATA SHEET**

Code: MAPB

Knitted beanie in Polylana® that makes it warm, comfortable and sustainable. Finished with a fully fashioned top and atterned with an legant rib-knitted cuff. Perfect for cold winter days, and small enough to fit easily in a pocket when not in use.

#### **BEANIE WITH CUFF**

Turn up edge to protect your head from wind and cold.

Size: One size fits all Structure: Rib 1x1

**Type:** Beanie with cuff **Customs code:** 6505.00.90