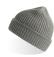

# Color variants (TPX / Pantone)

**BEIGE** 

BODY: 13-1104 / 482-C

**BURGUNDY-MELANGE** 

BODY: 19-1522 / 504-C

LIGHT-GREY-MELANGE

**BODY:** 17-1501 / 423-C

**DARK-GREY-MELANGE** 