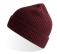

# Color variants (TPX / Pantone)

**BEIGE** 

BODY: 13-1104 / 482-C

**BURGUNDY-MELANGE** 

BODY: 19-1522 / 504-C

LIGHT-GREY-MELANGE

**BODY:** 17-1501 / 423-C

**DARK-GREY-MELANGE** 