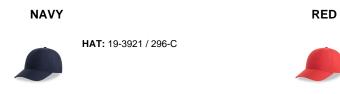

| Visor: 6 rows / Curved Visor                       |  |  |
| Circumference: 58.5 cm                   | Customs code: 6505.00.30                           |  |  |

#### Where to customize

Centimeters

|               | Front  | Back    | Closure | Right  | Left   |
|---------------|--------|---------|---------|--------|--------|
| Print         | 6 x 6  | -       | -       | 6 x 5  | 6 x 5  |
| Embroidery    | 12 x 6 | 8 x 3,5 | 3 x 1   | 10 x 6 | 10 x 6 |
| Heat transfer | -      | -       | 6 x 4   | 6 x 4  | 6 x 4  |

## Washing instruction



Hand wash/ do not bleach/ do not dry by tumble dryers/ dry flat/ do not iron/ do not dry clean/ do not professional wet clean

# Color variants ( TPX / Pantone )

#### WHITE

HAT: 11-0601 / WHITE





HAT: 19-4006 / BLACK-6-C





## ROYAL