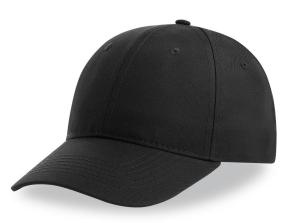

#### CURVED VISOR Our visors are made with a technology that maintains a proper curved shape at all times.

#### HOOK&LOOP CLOSURE

Adjustable back closure with hook&loop strap, suitable for any fit.

#### STRUCTURED FRONT PANEL

Bonded fabric for a structured construction that keeps the shape with a slightly higher crown.

**RECYCLED POLYESTER** Fiber made from polymers obtained by recycling plastic bottles.

#### 6 PANELS

Classic structured six panel baseball cap made of 100% certified recycled polyester. Full prostitching, curved visor and 6 eyelets.