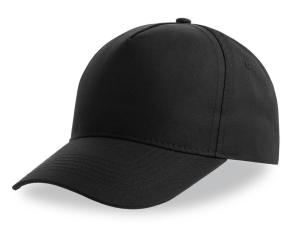

# KID RECY FIVE 🔊

Classic structured five panels baseball cap made of 100% recycled polyester. Full prostitching, curved visor and 4 eyelets. Kid size.

## **Technical details**

| Closure: Hook-and-loopclosure                  | Composition: 100% polyester                        |
|------------------------------------------------|----------------------------------------------------|
| Eyelets: 4 Sewn eyelets on side and back areas | Fabric: Main Fabric: 100% Recycled Polyester Twill |
| Made in: China                                 | Main fabric weight: 220 gsm                        |
| Others: Button                                 | <b>Packing:</b> 50 x 200 pcs                       |
| Panels: 5 Panels / front_panel stitching       | Product weight kg: 0,050                           |
| Size: KIDS SIZE                                | Visor: 6 rows / Curved Visor                       |
| Circumference: 54.0 cm                         | Customs code: 6505.00.30                           |