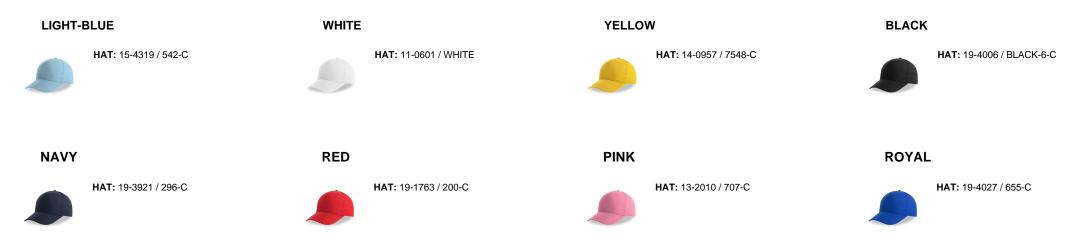

ght kg: 0,050                           |
| Size: KIDS SIZE                                | Visor: 6 rows / Curved Visor                       |
| Circumference: 54.0 cm                         | Customs code: 6505.00.30                           |

### Where to customize

Centimeters

|               | Front  | Back    | Closure | Right  | Left   |
|---------------|--------|---------|---------|--------|--------|
| Print         | 12 x 6 | -       | 6 x 1,2 | 6 x 5  | 6 x 5  |
| Embroidery    | 12 x 6 | 8 x 3,5 | 3 x 1   | 10 x 6 | 10 x 6 |
| Heat transfer | -      | 6 x 4   | -       | 6 x 4  | 6 x 4  |

# Washing instruction



Hand wash/ do not bleach/ do not dry by tumble dryers/ dry flat/ do not iron/ do not dry clean/ do not professional wet clean

# Color variants (TPX / Pantone)