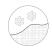

## **TECHNICAL DATA SHEET**

Code: KIWS





## **Technical details**

Composition: 100% polyester

Fabric: Main Fabric: 100% recycled polyester yarn

Layer: Double

Made in: China

Product weight kg: 0,058

Structure: Rib 1x1

Customs code: 6505.00.90

Darts: 6

Gauge: 10

Machine: Round

Packing: 50 x 200 pcs

Size: One size fits all

Type: Beanie with cuff



### **BEANIE WITH CUFF**

Turn up edge to protect your head from wind and cold.



#### RECYCLED POLYESTER

Fiber made from polymers obtained by recycling plastic bottles.



#### **COLD PROOF**

Keeps you warm, dry, & light in the most rigid cold weather conditions.



## TearAway Label

Easy removable label.

## Where to customize

Centimeters

|               | Front  | Back   | Closure | Right  | Left   |
|---------------|--------|--------|---------|--------|--------|
| Print         | -      | -      | -       | -      | -      |
| Embroidery    | 10 x 4 | 10 x 4 | -       | 10 x 4 | 10 x 4 |
| Heat transfer | -      | -      | -       | -      | -      |

## **Washing instruction**



Hand wash/ do not bleach/ do not dry by tumble dryers/ dry flat/ do not iron/ do not dry clean/ do not professional wet clean

# Color variants (TPX / Pantone)

LIGHT-BLUE

BODY: 14-4214 / 644-C

**BLACK** 

**BODY:** 19-4006 / BLACK-6-C

NAVY

**BODY:** 19-4010 / 7547-C