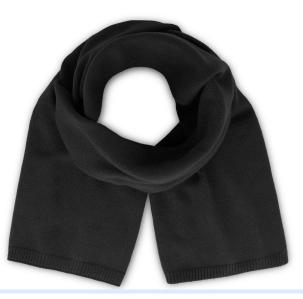

# WIND SCARF S

Casual scarf in a single layer of recycled polyester yarn. Soft hand feel for extra comfort.

#### **Technical details**

| Composition: 100% polyester |                                                   |  |  |
|-----------------------------|---------------------------------------------------|--|--|
| Made in: China              | Fabric: Main Fabric: 100% recycled polyester yarn |  |  |
| Made III. China             | Others: Cold Proof                                |  |  |
| Packing: 25 x 100 pcs       | Product weight kg: 0,146                          |  |  |
| Size: 160X25 CM             | Floddet weight kg. 0,140                          |  |  |
| Customs code: 6117.10.00    | Circumference:                                    |  |  |