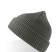

#### DARK-GREY

BODY: 19-4104 / 7540-C FULL LINING: 19-4006 / BLACK-6-C

BLACK

BODY: 19-4006 / BLACK-6-C FULL LINING: 19-4006 / BLACK-6-C NAVY

BODY: 19-4010 / 7547-C FULL LINING: 19-4006 / BLACK-6-C