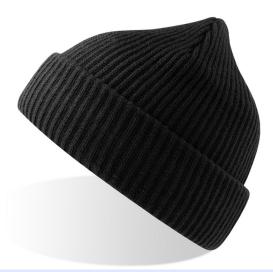

# BILL S 🔊

Rib-knitted beanie with cuff, in recycled polyester yarn with recycled polyester inside Polartec® lining.

### **Washing instruction**

Hand wash/ do not bleach/ do not dry by tumble dryers/ dry flat/ do not iron/ do not dry clean/ do not professional wet clean

**BEANIE WITH CUFF** Turn up edge to protect your head from wind and cold.