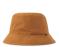

-      |
| Heat transfer | 10 x 6 | 10 x 6 | -       | 10 x 6 | 10 x 6 |

# Washing instruction



Hand wash/ do not bleach/ do not dry by tumble dryers/ dry flat/ do not iron/ do not dry clean/ do not professional wet clean



# REVERSIBLE An article that can be used from both sides.

#### WATER RESISTANT - PFC FREE

WR-PFC free it's our water-resistant treatment that keeps our caps dry, without environmental harmful components.



# **RECYCLED POLYESTER**

Fiber made from polymers obtained by recycling plastic bottles.

#### FOLDABLE $\odot$

Soft hat that can be easily folded inside its pocket



SOFT CROWN



Soft crown for a pleasure feeling.



LOOP STRING The adjustable string makes your hat more versatile, secure, and practical.

# Color variants (TPX / Pantone)

# MUSTARD-BLACK



BODY: 18-0950 / 464-C LINING: 19-4005 / BLACK-C



## BLACK-GREY



# NAVY-GREY



BODY: 19-4023 / 289-C LINING: 16-5803 / 4275-C

## OLIVE--LIGHT-OLIVE