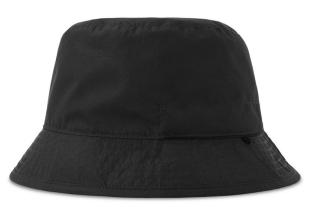

Outdoor reversible bucket hat in recycled polyester ripstop. Soft crown that can be easily folded inside its pocket. Eco-friendly water resistant treatment.

# REVERSIBLE An article that can be used from both sides.

#### FOLDABLE $\odot$

Soft hat that can be easily folded inside its pocket

SOFT CROWN

Soft crown for a pleasure feeling.

LOOP STRING The adjustable string makes your hat more versatile, secure, and practical.