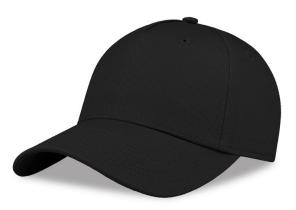

# C Atlantis

Designed to be customized, this hat features a wide five panels printable front, made from organic and recycled cotton. The metal closure and simple design make it the perfect accessory for branding or for event giveaways.

## Washing instruction

Hand wash/ do not bleach/ do not dry by tumble dryers/ dry flat/ do not iron/ do not dry clean/ do not professional wet clean

Adjustable back closure with a metal buckle, suitable for any fit.