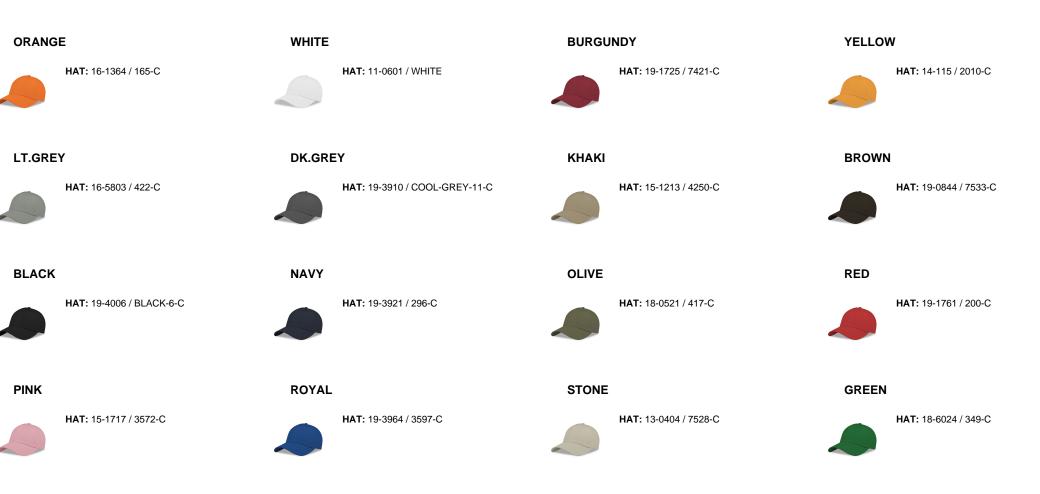

essional wet clean



Adjustable back closure with a metal buckle, suitable for any fit.



# Recycled buckram

Sunday buckle



Twill

Recycled Buckram

| _ |   |   |   |   |   | _ |
|---|---|---|---|---|---|---|
| • | - | - | - | - | - |   |
|   | _ | _ | _ | _ | _ |   |
|   |   |   |   |   |   | - |

#### Self fabric sweatband Sweatband in same fabric as cap.



(A)

ReTraze

# **Recycled & organic cotton**

A fabric made with a blend of recycled cotton from production waste, and organic cotton grown using low environmental impact materials, without the use of toxic chemical pesticides and fertilizers.

#### Retraze recycled visor

Internal visor made of 100% recycled plastic (PE), made in partnership with ReTraze®. Starting with the 2024 productions.

# Color variants (TPX / Pantone)



#### PURPLE



HAT: 19-3730 / 7679-C