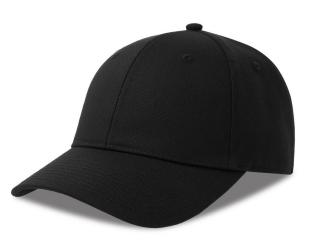

## HIT S 🔊

The most classic baseball cap with a distinctive design, enhanced by the choice of organic and recycled cotton Twill, and completed with an adjustable metal closure. Style and adaptability, this cap has it all-just choose the right color for every occasion.

### **Technical details**

| Closure: Sunday buckle                          | Composition: Main fabric: 100% Cotton                |
|-------------------------------------------------|------------------------------------------------------|
| Eyelets: 6 Sewn eyelets on crown                | Fabric: Main fabric: 80% organic cotton 20%          |
| Made in: China                                  | recycled cotton                                      |
| Others: Button                                  | Main fabric weight: 270 gsm                          |
| Panels: 6 Panels / full stitching               | Packing: 24 x 144 pcs                                |
| Size: One size fits all                         | Product weight kg: 0,088                             |
| Visor: 8 rows / Curved Visor / Retraze Recycled | Sweatband: Sustainable self fabric sweatband / 3.0 / |
| Visor                                           | closed by stitching                                  |
| Customs code: 6505.00.30                        | Circumference: 58.5 cm                               |