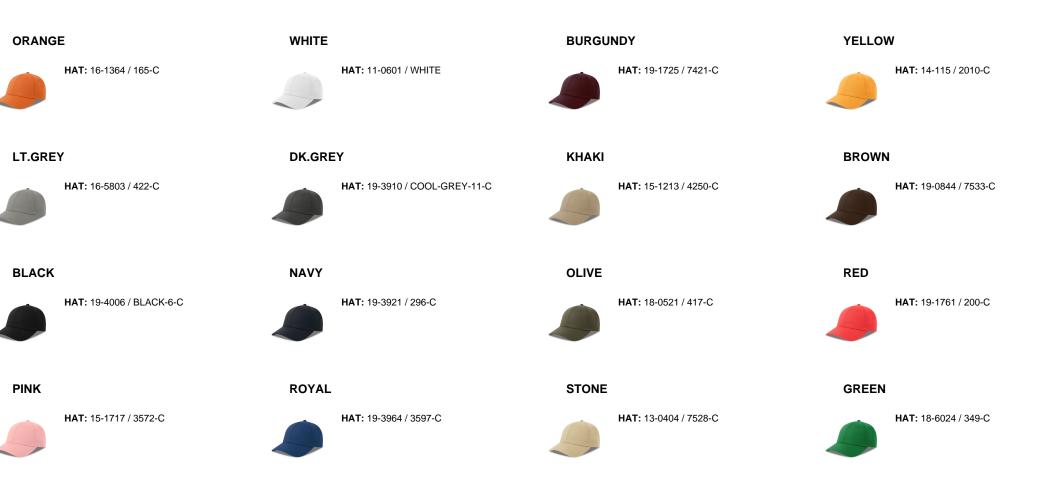

sure with a metal buckle, suitable for any fit.



### Recycled buckram



Recycled Buckram

Sunday buckle

| <br>Self fabric sweatband            |
|--------------------------------------|
| <br>Sweatband in same fabric as cap. |
|                                      |

### Twill

Twill is a type of woven textile characterized by diagonal parallel ribs on front.



ReTraze

### **Recycled & organic cotton**

A fabric made with a blend of recycled cotton from production waste, and organic cotton grown using low environmental impact materials, without the use of toxic chemical pesticides and fertilizers.

### Retraze recycled visor

Internal visor made of 100% recycled plastic (PE), made in partnership with ReTraze®. Starting with the 2024 productions.

### Color variants (TPX / Pantone)