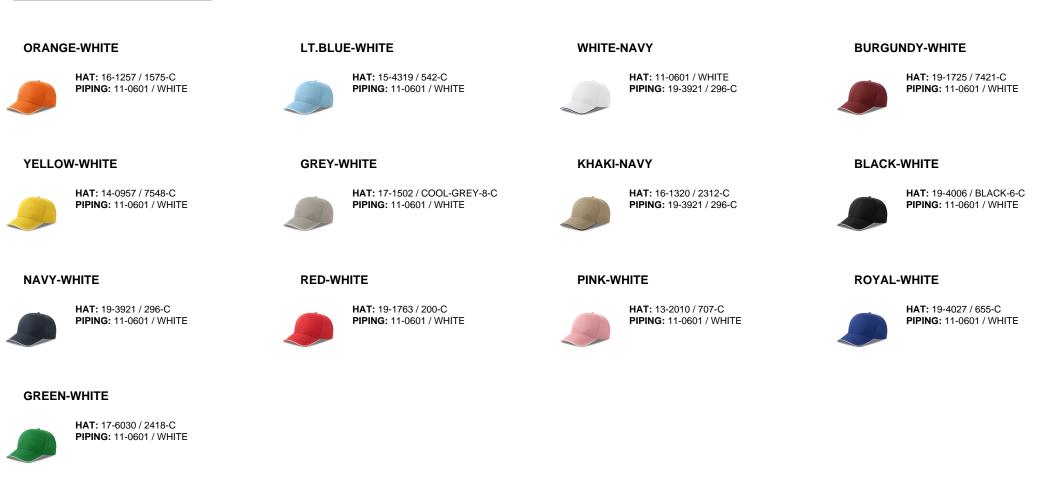

| Sweatband: 100% polyester sheeting / open                                                |  |  |
| Customs code: 6505.00.30                        | Circumference: 58.5 cm                                                                   |  |  |

### Where to customize (Centimeters)

|               | Front  | Back    | Closure | Right | Left   |
|---------------|--------|---------|---------|-------|--------|
| Print         | 12 x 6 | -       | 6 x 1,2 | 6 x 5 | 6 x 5  |
| Embroidery    | 12 x 6 | 8 x 3,5 | 3 x 1   | 6 x 5 | 10 x 6 |
| Heat transfer | -      | -       | -       | 6 x 4 | 6 x 4  |

### Washing instruction



Hand wash/ do not bleach/ do not dry by tumble dryers/ dry flat/ do not iron/ do not dry clean/ do not professional wet clean

### Color variants (TPX / Pantone)