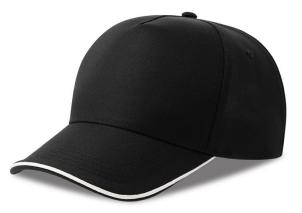

## **RECY FIVE PIPING** S

This five-panel cap features contrasting piping on the visor and is made entirely from recycled polyester. The hook-and-loop closure provides a secure and comfortable fit, making it the perfect promotional accessory for outdoor activities.

### **Technical details**

| Closure: Hook-and-loopclosure                   |                                                                                          |  |  |
|-------------------------------------------------|------------------------------------------------------------------------------------------|--|--|
| Eyelets: 4 Sewn eyelets on side and back        | Composition: Main fabric: 100% Polyester<br>Fabric: Main fabric: 100% recycled polyester |  |  |
| Made in: China                                  |                                                                                          |  |  |
| Others: Button                                  | Main fabric weight: 220 gsm                                                              |  |  |
|                                                 | Packing: 50 x 200 pcs                                                                    |  |  |
| <b>Panels:</b> 5 Panels / front_panel stitching | Product weight kg: 0.058                                                                 |  |  |
| Size: One size fits all                         |                                                                                          |  |  |
| Visor: 6 rows / Piping on bill / Curved Visor   | Sweatband: 100% polyester sheeting / open                                                |  |  |
| Customs code: 6505.00.30                        | Circumference: 58.5 cm                                                                   |  |  |