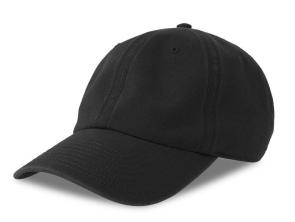

# C Atlantis

Made from recycled cotton with a pigment-dyed vintage effect, this classic six-panel design features an unstructured front and a metal closure. The perfect hat for vintage lovers and anyone looking to stay effortlessly on-trend.

#### Unstructured front panel

Unstructured front panels for a pleasurable experience of softness when in contact with skin.