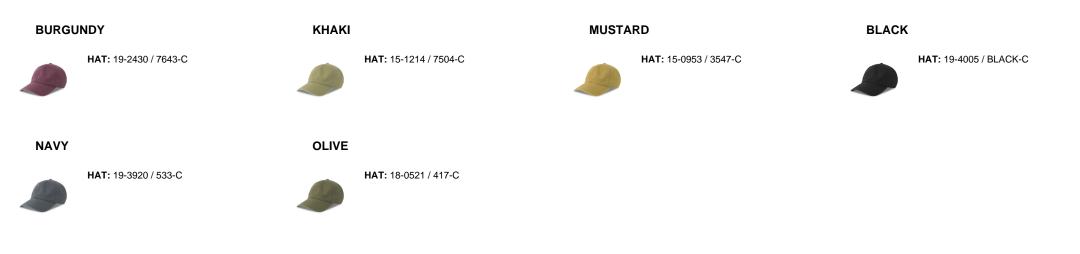

ry flat/ do not iron/ do not dry clean/ do not professional wet clean





#### Pigment dyed fabric

A fabric coloured using a special pigment powder, able to create a more aged or délavé effect than traditional dyeing.



#### Full metal buckle with metal hole

Adjustable back closure with a metal buckle, suitable for any fit.



#### Unstructured front panel

Unstructured front panels for a pleasurable experience of softness when in contact with skin.



# Recycled cotton

Cotton fabric converted into fiber that can be reused in other textile products allowing the item to find a new purpose.

# Reïraze

#### Retraze recycled visor

Internal visor made of 100% recycled plastic (PE), made in partnership with ReTraze®. Starting with the 2024 productions.

## Color variants (TPX / Pantone)