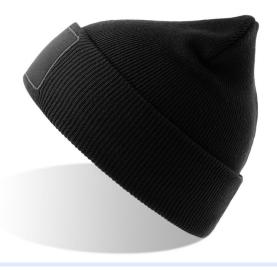

### Beanie with cuff

Turn up edge to protect your head from wind and cold.

# WIND WITH PATCH S S

Originating from our Wind-S, this classic beanie made from recycled polyester yarn is now enhanced with a large customizable maxi front patch, also made from recycled polyester, making it perfect for branding or decorating.