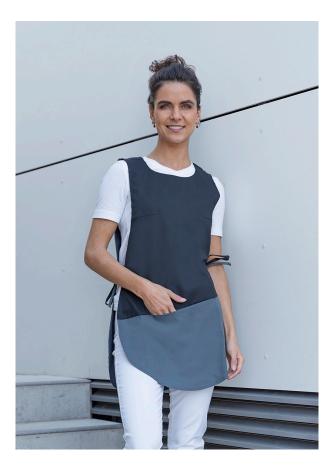

## Work Smock Bea Anthracite

Item #: KS 17

material composition: 65% polyester 35% cotton

0-IV

| twill weave, 65% polyester / 35% cotton, 215 g/m²

- | highly refined, pre-shrunk, colourfast, easy-care
- | practical tunic in classic pull-over style
- versatile for use in care, wellness, cosmetics, cleaning and much more
- developed for high care requirements (white: 95 C washable, suitable for tumble drying / coloured: 60 C washable, suitable for tumble drying)

with bust darts and side ties for tying

- 1 concealed seam pocket on the stomach (22 x 1 cm)
- | back length for size I approx. 82 cm
- | suitable for industrial laundry